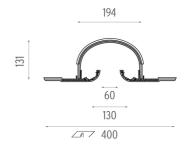

## **SOFTPROFILE DECO STARCK SMALL COLUMN 3 M**

Indoor **Environment** 

See LED modules and LED controllers (Downloads) **Notes** 

**OPTICAL** 

**Aiming** Fixed

**ELECTRICAL** 

Transformer availability Separate item **Transformer mounting** Remote

Electronic, Electronic dimmable I-10V, Electronic dimmable dali designed by Philippe Starck Transformer type

Without **Emergency** 

**PHYSICAL** 

Height (mm) 3000 Weight (kg) 35/3m

Softprofile Deco Starck Small Column 3 m

Soft technology wall or ceiling-mounted recessed luminaire. It permits the installation of LED modules on both sides. Lighting systems not included.

SA.2313.1 Raw SA.2313.3.140 Gold Dome SA.2313.3.160 Silver Dome SA.2313.3.120 White Dome