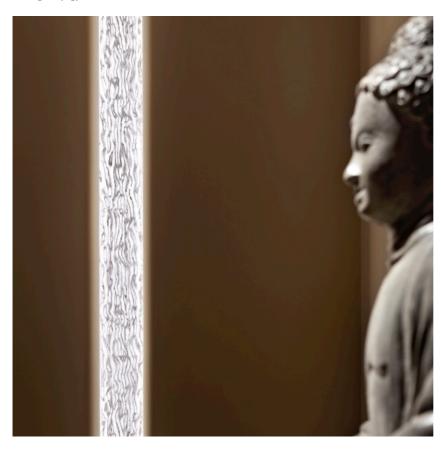

Soft technology wall or ceiling-mounted recessed luminaire. It permits the installation of LED modules on both sides. Lighting systems not included.

SA.2313.1 Raw SA.2313.3.140 Gold Dome SA.2313.3.160 Silver Dome SA.2313.3.120 White Dome

#### **Structural**

SA.2295.1

**Endcap** 

Softprofile Deco Starck Small Column 3 m

designed by Philippe Starck

Soft technology wall or ceilingmounted recessed luminaire. It permits the installation of LED modules on both sides. Lighting systems not included.