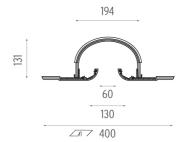

## **SOFTPROFILE DECO STARCK SMALL COLUMN 3 M**

Indoor **Environment** 

See LED modules and LED controllers (Downloads) **Notes** 

**OPTICAL** 

**Aiming** Fixed

**ELECTRICAL** 

Transformer availability Separate item **Transformer mounting** Remote

Electronic, Electronic dimmable I-10V, Electronic dimmable dali designed by Philippe Starck Transformer type

Without **Emergency** 

**PHYSICAL** 

Height (mm) 3000 Weight (kg) 35/3m

Softprofile Deco Starck Small Column 3 m