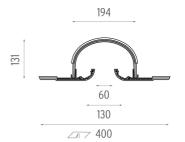

## **SOFTPROFILE DECO WANDERS SMALL COLUMN 4 M**

Indoor **Environment** 

See LED modules and LED controllers (Downloads) **Notes** 

**OPTICAL** 

**Aiming** Fixed

**ELECTRICAL** 

Transformer availability Separate item **Transformer mounting** Remote

Electronic, Electronic dimmable 1-10V, Electronic dimmable dali designed by Marcel Wanders Transformer type

Without **Emergency** 

**PHYSICAL** 

Height (mm) 4000 Weight (kg) 47/4m

Softprofile Deco Wanders Small Column 4 m