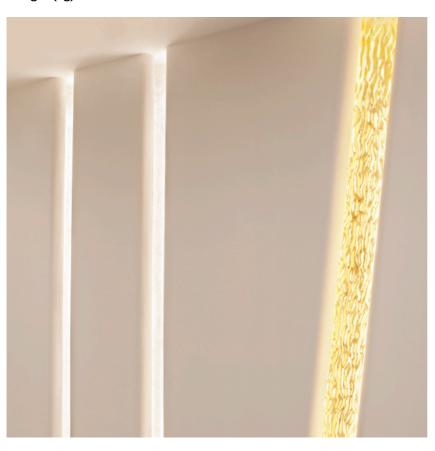

Soft technology wall or ceiling-mounted recessed luminaire. It permits the installation of LED modules on both sides. Lighting systems not included.

SA.2304.1 Raw SA.2304.3.120 White Dome

## **Structural**

SA.2295.1

**Endcap** 

Softprofile Deco Wanders Small Column 4 m

designed by Marcel Wanders

Soft technology wall or ceilingmounted recessed luminaire. It permits the installation of LED modules on both sides. Lighting systems not included.

SA.2304.1 Raw SA.2304.3.120 White Dome

**CERTIFICATIONS** 

info@flos.it www.flos.com