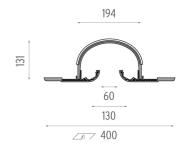

## **SOFTPROFILE DECO WANDERS SMALL COLUMN 4 M**

Indoor **Environment** 

See LED modules and LED controllers (Downloads) **Notes** 

**OPTICAL** 

**Aiming** Fixed

**ELECTRICAL** 

Transformer availability Separate item **Transformer mounting** Remote

Electronic, Electronic dimmable 1-10V, Electronic dimmable dali designed by Marcel Wanders Transformer type

Without **Emergency** 

**PHYSICAL** 

Height (mm) 4000 Weight (kg) 47/4m

Softprofile Deco Wanders Small Column 4 m

Soft technology wall or ceiling-mounted recessed luminaire. It permits the installation of LED modules on both sides. Lighting systems not included.

SA.2304.1 Raw SA.2304.3.120 White Dome