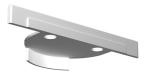

#### PHYSICAL

Height (mm) Weight (kg) 3000 35/3m

Soft technology wall or ceilingmounted recessed luminaire. It permits the installation of LED modules on both sides. Lighting systems not included.

SA.2303.1 Raw SA.2303.3.120 White Dome

SA.2303.1 Raw SA.2303.3.120 White Dome