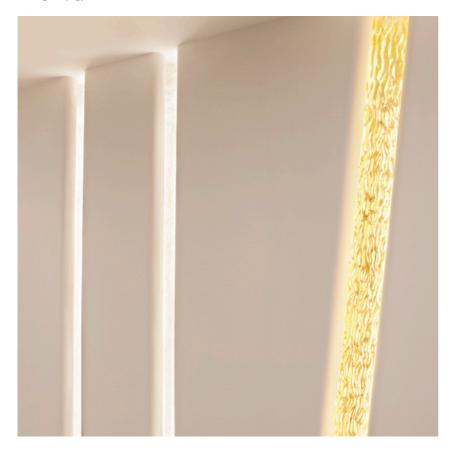

#### PHYSICAL

Height (mm) Weight (kg) 3000 35/3m

Soft technology wall or ceilingmounted recessed luminaire. It permits the installation of LED modules on both sides. Lighting systems not included.

SA.2303.1 Raw SA.2303.3.120 White Dome

#### Structural

SA.2295.1

Endcap

Softprofile Deco Wanders Small Column 3 m designed by Marcel Wanders

Soft technology wall or ceilingmounted recessed luminaire. It permits the installation of LED modules on both sides. Lighting systems not included.