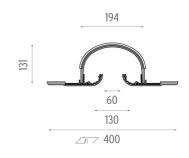

#### PHYSICAL

Height (mm) Weight (kg) 3000 35/3m

Soft technology wall or ceilingmounted recessed luminaire. It permits the installation of LED modules on both sides. Lighting systems not included.

SA.2303.1 Raw SA.2303.3.120 White Dome

#### Structural

SA.2295.1

Endcap

Softprofile Deco Wanders Small Column 3 m designed by Marcel Wanders

Soft technology wall or ceilingmounted recessed luminaire. It permits the installation of LED modules on both sides. Lighting systems not included.