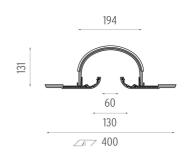

#### Structural

SA.2295.1

Endcap

Softprofile Deco Wanders Small Column 3 m designed by Marcel Wanders

Soft technology wall or ceilingmounted recessed luminaire. It permits the installation of LED modules on both sides. Lighting systems not included.