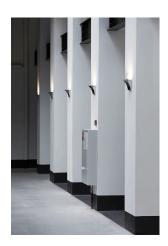

## **Pochette Led**

by Rodolfo Dordoni , 2003

Wall lamp providing indirect light. Pressure die-cast Zamak alloy structure. Molded steel, galvanized white wall attachment containing the wall attachment system as well as the electrical devices. Pochette has a single dimmable light source in the traditional recessed series.