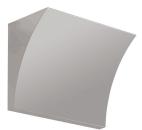

## **Pochette Led**

by Rodolfo Dordoni , 2003

Wall lamp providing indirect light. Pressure die-cast Zamak alloy structure. Molded steel, galvanized white wall attachment containing the wall attachment system as well as the electrical devices. Pochette has a single dimmable light source in the traditional recessed series.

Mounting Wall Environment Indoor Finish Chrome, Grey, Shiny white Weight 1.6 Kg Light sources available 144 x LED 20W 2700K CRI90 1707lm Without Emergency 220-240V Voltage Power 20W No Battery Supply included Yes Materials Zamak Colors F9704020 - Grey F9704057 - Chrome F9704009 - Shiny white