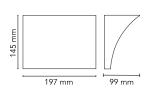

Mounting Wall Environment Indoor Finish Chrome, Grey, Shiny white Weight 1.6 Kg Light sources available 144 x LED 20W 2700K CRI90 1707lm Without Emergency 220-240V Voltage Power 20W No Battery Supply included Yes Materials Zamak Colors F9704020 - Grey F9704057 - Chrome F9704009 - Shiny white