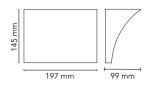

C € 63 F P 1P 1

Wall Mounting Environment Indoor

Finish Chrome, Grey, Shiny white

Weight 1.7 Kg

Light sources available 1 x HD R7s 160W ECO 2900K 3100lm - RF20131

Without Emergency 220-250V Voltage Power **MAX 200W** 