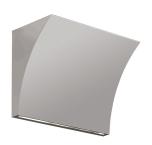

## Pochette Up/Down

by Rodolfo Dordoni , 2003

Wall lamp providing direct/indirect light. Pressure die-cast Zamak alloy structure, matte gray, shiny white or chrome plated finish. Molded steel, galvanized white wall attachment containing the wall attachment system as well as the electrical devices.

C € 63 F P 1P 1

Wall Mounting Environment Indoor

Finish Chrome, Grey, Shiny white

Weight 1.7 Kg

Light sources available 1 x HD R7s 160W ECO 2900K 3100lm - RF20131

Without Emergency 220-250V Voltage Power **MAX 200W** 

Νo Battery Supply included Yes

Materials Zamak

Colors F9701020 - Grey

> F9701057 - Chrome F9701009 - Shiny white