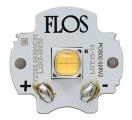

### Wall System Up & Down Remote Power Supply . Lamps

Power LED Lamp category: LED Socket: Special base Lamp type: Power LED