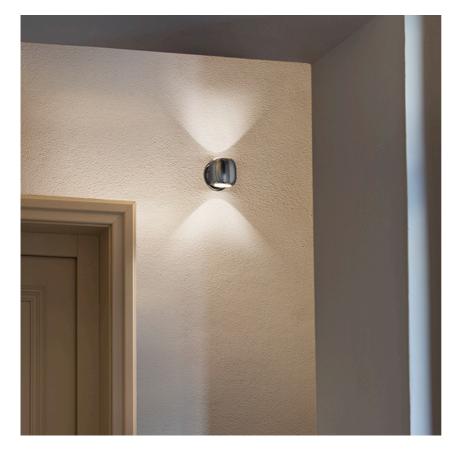

## Wall System Up & Down Remote Power Supply

designed by Antonio Citterio

Lighting device with dual emission bulb for installation flush with the wall with remote driver.

F9477057 - 164lm Chrome

AimingFixedLight distribution symmetryDirect - IndirectBeam angle49°

Maximum lenght of 1.5 mm2 secundary conductor (m): 5

Wall System Up & Down Remote Power Supply designed by Antonio Citterio

Lighting device with dual emission bulb for installation flush with the wall with remote driver.

F9477057 - 164lm Chrome