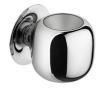

## Wall System Up & Down Remote Power Supply

designed by Antonio Citterio

Lighting device with dual emission bulb for installation flush with the wall with remote driver.

F9477057 - 164lm Chrome

AimingFixedLight distribution symmetryDirect - IndirectBeam angle49°

F9477057 - 164lm Chrome