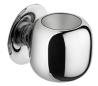

## Wall System Up & Down Remote Power Supply

designed by Antonio Citterio

Lighting device with dual emission bulb for installation flush with the wall with remote driver.

F9477057 - 164lm Chrome

AimingFixedLight distribution symmetryDirect - IndirectBeam angle49°

Maximum lenght of 1.5 mm2 secundary conductor (m): 5

Wall System Up & Down Remote Power Supply designed by Antonio Citterio

Lighting device with dual emission bulb for installation flush with the wall with remote driver.

F9477057 - 164lm Chrome