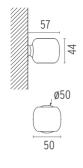

## Wall System Up & Down Remote Power Supply

designed by Antonio Citterio

Lighting device with dual emission bulb for installation flush with the wall with remote driver.

F9477057 - 164lm Chrome

AimingFixedLight distribution symmetryDirect - IndirectBeam angle49°

F9477057 - 164lm Chrome