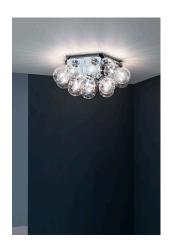

## Taraxacum 88 Ceiling/Wall

by Achille Castiglioni , 1988

Wall/ceiling lamp providing direct and reflected light. Structure formed by 5 pressed polished aluminum triangles. 15 clear Globolux lamps housed around the structure. Steel wall/ceiling fitting and rose.