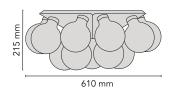

Mounting Ceiling and wall

Environment Indoor

Finish Polished aluminum

Weight 2.3 Kg

Light sources available

15 x HSGSG 28W E27 28W 2900K Globo D126 370lm - RF21555 15 x LED E27 3W 2500K Globo Glid 160lm -

RF24894