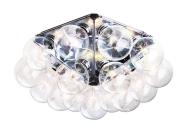

## Taraxacum 88 Ceiling/Wall

by Achille Castiglioni , 1988

Wall/ceiling lamp providing direct and reflected light. Structure formed by 5 pressed polished aluminum triangles. 15 clear Globolux lamps housed around the structure. Steel wall/ceiling fitting and rose.