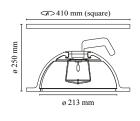

Mounting Ceiling Environment Indoor Finish White Weight 4 Kg 1 x HSGS G9 33W 2700K Halopin Pro 460lm -RF18863 1 x LED G9 2,3W No Dim 3000K 200lm -RF25320 Light sources available Emergency Without 220-250V Voltage Power MAX 40W Battery No Supply included Yes Materials Glass, Plaster, Stainless steel Colors F6433009 - White