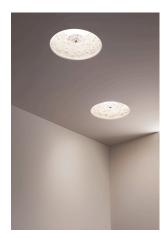

## Skygarden Recessed G9 by Marcel Wanders , 2009

Recessed luminaire providing diffused lighting. Hemispherical, cast plaster diffuser, painted white inside. Plaster diffuser support in die-cast aluminum alloy. Flashed and blown opal glass diffuser. Frieze in photo-etched and mechanically drawn aisi 304 steel.