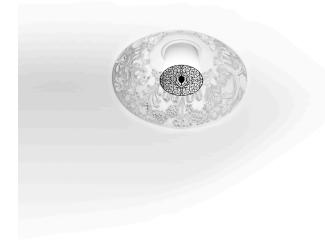

## Skygarden Recessed G9 by Marcel Wanders , 2009

Recessed luminaire providing diffused lighting. Hemispherical, cast plaster diffuser, painted white inside. Plaster diffuser support in die-cast aluminum alloy. Flashed and blown opal glass diffuser. Frieze in photo-etched and mechanically drawn aisi 304 steel.