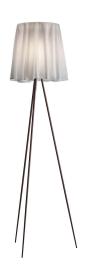

## Rosy Angelis by Philippe Starck , 1994

Floor lamp providing diffused light. Special ultra-lightweight fabric shade. Aluminum stems. Foam polycarbonate lamp-holder.

Mounting Floor Indoor Environment Finish Grey Weight 1.6 Kg

lamp-holder and operated by a sleek satin-finished aluminium stem

Voltage 220-240V **MAX 150W** Power

Νo **Battery** Supply included Yes

Cord Length 2500 mm

Materials Aluminum, Fabric

Colors F6160020 - Grey