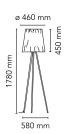

## Rosy Angelis by Philippe Starck , 1994

Floor lamp providing diffused light. Special ultra-lightweight fabric shade. Aluminum stems. Foam polycarbonate lamp-holder.

Mounting Floor Indoor Environment Finish Grey Weight 1.6 Kg

lamp-holder and operated by a sleek satin-finished aluminium stem

Voltage 220-240V **MAX 150W** Power

Νo **Battery** Supply included Yes

Cord Length 2500 mm

Materials Aluminum, Fabric

Colors F6160020 - Grey