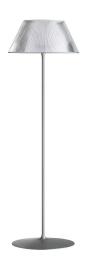

## Romeo Moon Floor

by Philippe Starck , 1998

Floor lamp providing diffused light. Acid-etched pressed borosilicate glass internal diffuser. Pressed clear glass shade. Gray painted steel stem and die-cast aluminum base and yoke. Injection-molded transparent polycarbonate diffuser support. On the cable there is the electronic dimmer which allows the regulation of light brightness.

1600 mm ø 450 mm

Mounting Floor Indoor Environment Finish Glass Weight 23.8 Kg

Light sources available

1 x HSGS E27 205W 3000K Halolux Ceram.Eco 4200lm - RF19973 1 x LED E27 8W 2700K 740lm - RF25323 1 x LED E27 8W 3000K 740lm - RF25317

Materials Aluminum, Glass, Steel

Colors F6109000 - Glass