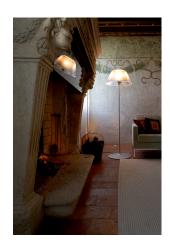

## Romeo Moon Floor

by Philippe Starck , 1998

Floor lamp providing diffused light. Acid-etched pressed borosilicate glass internal diffuser. Pressed clear glass shade. Gray painted steel stem and die-cast aluminum base and yoke. Injection-molded transparent polycarbonate diffuser support. On the cable there is the electronic dimmer which allows the regulation of light brightness.