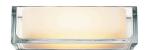

## **Ontherocks HL**

by Antonio Citterio with Toan Nguyen , 2004

Wall lamp providing direct/indirect and partially diffused light. Lamp body in transparent glass. Internal diffuser in opal glass. The wall mount is a white powder coated, aluminum alloy diecasting including both the wall fitting system and the electrical equipment.