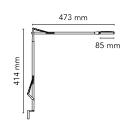

## Kelvin Edge Wall support

by Antonio Citterio, 2015

Adjustable table lamp providing direct light. Aluminium painted or chromed body, with die cast head, joints and forks, and extruded arms. Diffuser in photoengraved polycarbonate and aluminate on the perimeter. Edge Lighting technology light source. Optical switch sensor placed on the head that provide 3-step dimming function and color temperature adjustment at 2700K or 3200K. Power cord length 150 cm. Plug-in power supply with interchangeable plugs.