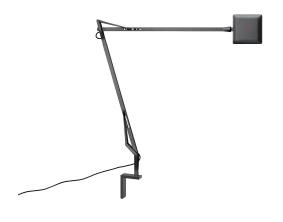

## Kelvin Edge Wall support

by Antonio Citterio, 2015

Adjustable table lamp providing direct light. Aluminium painted or chromed body, with die cast head, joints and forks, and extruded arms. Diffuser in photoengraved polycarbonate and aluminate on the perimeter. Edge Lighting technology light source. Optical switch sensor placed on the head that provide 3-step dimming function and color temperature adjustment at 2700K or 3200K. Power cord length 150 cm. Plug-in power supply with interchangeable plugs.