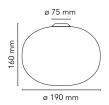

## Glo-Ball Ceiling/Wall Zero

by Jasper Morrison, 2009

Wall or ceiling lamp providing diffused light. Diffuser consisting of an externally acidetched, hand blown, flashed opaline glass and a die-cast aluminum threaded ring nut with alodine plating finish. 30% fiberglass reinforced injection molded polyamide base. Gray painted, die-cast aluminum diffuser support.

Ceiling/wall Mounting Indoor Environment Finish White Weight 1 Kg

Light sources available

1 x HSGS E14 60W 2800K Halolux T. 820lm - RF19781

1 x LED E14 8W No Dim. 3000K T28 800lm -

RF25467

**Emergency** Without 220-250V Voltage Power MAX 60W Battery Νo