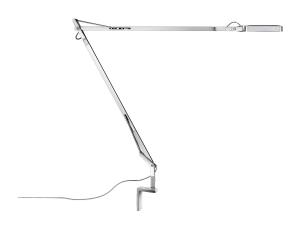

## Kelvin Led Wall support

By instable wall-dam were triding udirest 1,200,99, with double pantograph arm and adjustable head. Fused aluminum alloy body. Die-cast aluminum outer head, with injection-molded methacrylate diffuser. Painted CNC machined, extruded aluminum WALL FITTING. Extruded aluminum alloy square tube (12x12mm) structure, machined mechanically, so that it houses a stainless steel load-compensation spring and injection-molded acetal resin sliding blocks. 3 mm diameter wire outer tie rods. Available in white, anthracite, black or chrome finishes. The ON/ OFF switch is electronic with optical mechanism located in the head.

Mounting Wall arm Environment Indoor

Finish Anthracite, White, Chrome, Black

Weight 1.5 Kg

Light sources 30 x TOP LED 7,5W Green Mode 3000K CRI95 available

Without Emergency 100-240/24V Voltage

8W Power Nο **Battery** Supply included Yes