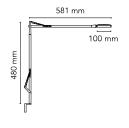

## Kelvin Led Wall support

By instable wall-dam were triding udirest 1,200,99, with double pantograph arm and adjustable head. Fused aluminum alloy body. Die-cast aluminum outer head, with injection-molded methacrylate diffuser. Painted CNC machined, extruded aluminum WALL FITTING. Extruded aluminum alloy square tube (12x12mm) structure, machined mechanically, so that it houses a stainless steel load-compensation spring and injection-molded acetal resin sliding blocks. 3 mm diameter wire outer tie rods. Available in white, anthracite, black or chrome finishes. The ON/ OFF switch is electronic with optical mechanism located in the head.

Mounting Wall arm Environment Indoor

Finish Anthracite, White, Chrome, Black

Weight 1.5 Kg

Light sources 30 x TOP LED 7,5W Green Mode 3000K CRI95 available

Without Emergency 100-240/24V Voltage

8W Power Nο **Battery** Supply included Yes