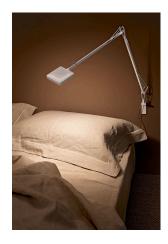

## Kelvin Led Wall support

By instable wall-dam were triding udirest 1,200,99, with double pantograph arm and adjustable head. Fused aluminum alloy body. Die-cast aluminum outer head, with injection-molded methacrylate diffuser. Painted CNC machined, extruded aluminum WALL FITTING. Extruded aluminum alloy square tube (12x12mm) structure, machined mechanically, so that it houses a stainless steel load-compensation spring and injection-molded acetal resin sliding blocks. 3 mm diameter wire outer tie rods. Available in white, anthracite, black or chrome finishes. The ON/ OFF switch is electronic with optical mechanism located in the head.

Mounting Wall arm Environment Indoor

Finish Anthracite, White, Chrome, Black

Weight 1.5 Kg

Light sources 30 x TOP LED 7,5W Green Mode 3000K CRI95 available

Without Emergency 100-240/24V Voltage

8W Power Nο **Battery** Supply included Yes