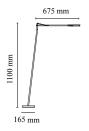

Floor Mounting Environment Indoor

Finish Anthracite, White, Black

Weight 3.8 Kg

Light sources available 30 x TOP LED 7,5W Green Mode 3000K CRI95 285lm

Emergency Without 100-240/24V Voltage

Power 8W Νo Battery Yes Supply included

1500 mm Cord Length Materials Aluminum

Colors F3305030 - Black F3305009 - White

F3305033 - Anthracite