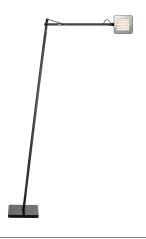

## **Kelvin Led Floor**

by Antonio Citterio with Toan Nguyen, 2011

Floor lamp. Head in pressofused aluminium, diffuser in PC. Power pack on plug, base cover in injection printed PC, counterweight in iron cut and painted by means of a cataphoresic process. Directionable head. Three-step ON/OFF switch with Soft Touch technology. Base separated from the lamp body with safety locking pin.

Floor Mounting Environment Indoor

Finish Anthracite, White, Black

Weight 3.8 Kg

Light sources available 30 x TOP LED 7,5W Green Mode 3000K CRI95 285lm

Emergency Without 100-240/24V Voltage

Power 8W Νo Battery Yes Supply included