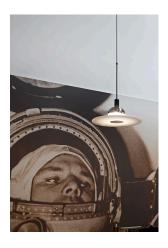

## Frisbi

by Achille Castiglioni , 1978

Suspension lamp providing direct, diffused and reflected light. Opaline polymethylmethacrylate (PMMA) injection-molded diffuser plate suspended by three fine steel cables. Polished, nickel-plated, and zapon-varnished stamped sheet metal reflector painted gloss-white inside. Black painted, injection-molded ABS ceiling fitting and rose.