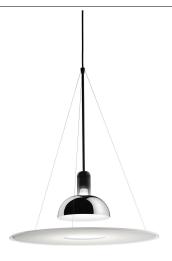

## Frisbi

by Achille Castiglioni , 1978

Suspension lamp providing direct, diffused and reflected light. Opaline polymethylmethacrylate (PMMA) injection-molded diffuser plate suspended by three fine steel cables. Polished, nickel-plated, and zapon-varnished stamped sheet metal reflector painted gloss-white inside. Black painted, injection-molded ABS ceiling fitting and rose.

3900 mm ø 600 mm

Pendant Mounting Indoor Environment

Finish Polished chrome

Weight 2.7 Kg

Light sources available

1 x LED E27 8W 2700K 900lm - RF25314

Without Emergency 220-250V Voltage 1x MAX 105W

Power

Νo Battery Yes Supply included

Cord Length 3900 mm

Materials Polymethylmethacrylate, Steel

Colors F2500000 - Polished chrome