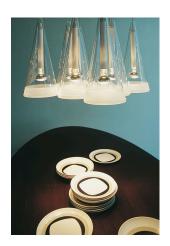

## Fucsia 8

by Achille Castiglioni, 1996

Suspension lamp providing direct light. 8 hand blown glass conical diffusers with sandblasted edges. Injection-molded, opaline silicone diffuser protection rings. Gloss white powder-coated tubular steel bodies. Ceiling rose assembly consisting of 8 extruded aluminum arms and 30% fiberglass reinforced, injection molded polyamide side plugs. Pressed and galvanized steel ceiling fitting.