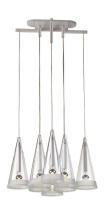

## Fucsia 8

by Achille Castiglioni, 1996

Suspension lamp providing direct light. 8 hand blown glass conical diffusers with sandblasted edges. Injection-molded, opaline silicone diffuser protection rings. Gloss white powder-coated tubular steel bodies. Ceiling rose assembly consisting of 8 extruded aluminum arms and 30% fiberglass reinforced, injection molded polyamide side plugs. Pressed and galvanized steel ceiling fitting.