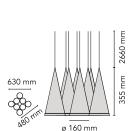

MountingPendantEnvironmentIndoorFinishGlassWeight8.9 Kg

Light sources 8 x LED E14 4W No Dim. 2700K R50 360lm - available RF25318

Emergency Without
Voltage 220-250V
Power 8x MAX 40W

Battery No

Cord Length 2660 mm