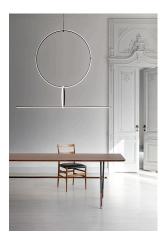

## **Arrangements Line**

by Michael Anastassiades, 2018

Diffuse light suspended lighting device. Body in extruded, curved NC-machined and black powder-coated aluminium, diffuser in platinum optical silicone.

## Arrangements Line by Michael Anastassiades , 2018

F0415030 Big Rose-MAX190W F0416030 Small Rose-MAX70 F0417030 Recessed Rose-MAX190W