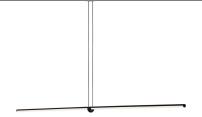

## **Arrangements Line**

by Michael Anastassiades, 2018

Diffuse light suspended lighting device. Body in extruded, curved NC-machined and black powder-coated aluminium, diffuser in platinum optical silicone.

Cable length 2.5m

( E | P (11)

Mounting Pendant
Environment Indoor
Finish Black
Weight 0.7 Kg

Light sources available

1 x Flex strip led 29W 2700K CRI90 3400lm

Emergency Without
Voltage 48V
Power 29W
Battery No
Supply included No

Cord Length 2500 mm

Materials Aluminum

Colors

F0401030 - Black