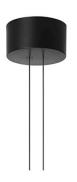

Each component can be connected to the power pack by means of an electrical and mechanical connection system designed for customisable product set-up.

Roses available with two powers: lamp with power under 70W and lamp with power under 190W. Class III roses also available for installations with remote power supply: "surface" version for installations on cement, "recessed" version for plasterboard ceilings.

## Arrangements Line by Michael Anastassiades , 2018

F0415030 Big Rose-MAX190W F0416030 Small Rose-MAX70 F0417030 Recessed Rose-MAX190W