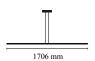

Cable length 2.5m

( E | P (11)

Mounting Pendant
Environment Indoor
Finish Black
Weight 0.7 Kg

Light sources available

1 x Flex strip led 29W 2700K CRI90 3400lm

Emergency Without
Voltage 48V
Power 29W
Battery No
Supply included No

Cord Length 2500 mm

Materials Aluminum

Colors

F0401030 - Black