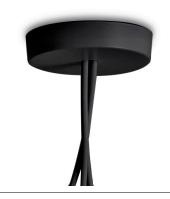

## Aim

by Ronan & Erwan Bouroullec, 2013

Suspended light fitting. Body in varnished aluminium sheet, shade in photo-etched optical polycarbonate. Internal reflector in photo-etched ABS. Orientable body. Powered directly from mains. The LED can be dimmed with a «Triac for Led» dimmer approved by Flos.Flos does not respond in case of wrong electrical connection system installations. The cable has a useful length of 9 meters and thus the lamp can be suspended 3 meters from the ceiling. Multiple rose with capacity to connect up to 5 Aims also available.

Cord Length 9000/3000 mm

Materials ABS, Aluminum, Polycarbonate

Colors F0090009 - White

● F0090030 - Black

F0090026 - Anodized brown