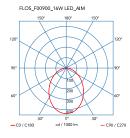

C € 🕸 🖟 📙

Mounting Pendant
Environment Indoor

Finish Anodized brown, White, Black

Weight 3,2 (x1 AIM) Kg

Light sources available

1 x MULTICHIP LED 16W 2700K CRI90 895lm

Emergency Without
Voltage 220-240V
Power 16W
Battery No
Supply included Yes