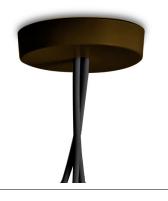

## Aim

by Ronan & Erwan Bouroullec, 2013

Suspended light fitting. Body in varnished aluminium sheet, shade in photo-etched optical polycarbonate. Internal reflector in photo-etched ABS. Orientable body. Powered directly from mains. The LED can be dimmed with a «Triac for Led» dimmer approved by Flos.Flos does not respond in case of wrong electrical connection system installations. The cable has a useful length of 9 meters and thus the lamp can be suspended 3 meters from the ceiling. Multiple rose with capacity to connect up to 5 Aims also available.

Cord Length 9000/3000 mm

Materials ABS, Aluminum, Polycarbonate

Colors F0090009 - White

● F0090030 - Black

F0090026 - Anodized brown