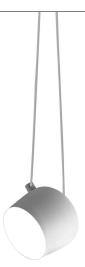

## Aim

by Ronan & Erwan Bouroullec, 2013

Suspended light fitting. Body in varnished aluminium sheet, shade in photo-etched optical polycarbonate. Internal reflector in photo-etched ABS. Orientable body. Powered directly from mains. The LED can be dimmed with a «Triac for Led» dimmer approved by Flos.Flos does not respond in case of wrong electrical connection system installations. The cable has a useful length of 9 meters and thus the lamp can be suspended 3 meters from the ceiling. Multiple rose with capacity to connect up to 5 Aims also available.