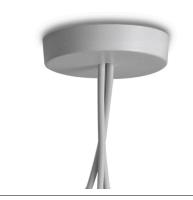

## Aim

by Ronan & Erwan Bouroullec , 2013

F0093009 Multiple rose - White

F0093030 Multiple rose - Black

F0093026 Multiple Rose - Anodized Brown

RF22227 Wall Dimmer