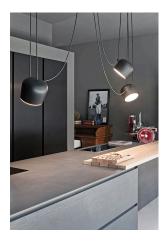

## Aim

by Ronan & Erwan Bouroullec, 2013

Suspended light fitting. Body in varnished aluminium sheet, shade in photo-etched optical polycarbonate. Internal reflector in photo-etched ABS. Orientable body. Powered directly from mains. The LED can be dimmed with a «Triac for Led» dimmer approved by Flos.Flos does not respond in case of wrong electrical connection system installations. The cable has a useful length of 9 meters and thus the lamp can be suspended 3 meters from the ceiling. Multiple rose with capacity to connect up to 5 Aims also available.