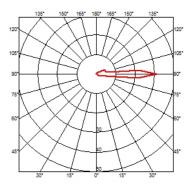

rontal emission version are available with spot or medium optic, and the ø64 version is also available with integrated non removable honeycomb, for maximum visual confort. To be installed in its installation box.

## ELECTRICAL

| Transformer type         |
|--------------------------|
| Transformer availability |
| Transformer mounting     |
| Emergency                |
| Voltage (V)              |

#### PHYSICAL

| Aiming          | Fixed |
|-----------------|-------|
| Diameter (mm)   | 49    |
| Weight (kg)     | 0,30  |
| Number of heads | Ι     |





#### Landlord Ground Ø49 I Beam

designed by Piero Lissoni

24V remote power supply to be ordered separately. Necessary box for installation, to be ordered separately.

## F004A43A005 Stainless steel

DIMENSIONS



## CERTIFICATIONS





# FLOS

# Landlord Ground Ø49 I Beam . Accessories

## Mounting



Installation box

# Landlord Ground Ø49 I Beam . Lamps



Power LED

Lamp category: LED Socket: Special base Lamp type: Power LED



# Landlord Ground Ø49 | Beam

designed by Piero Lissoni

24V remote power supply to be ordered separately. Necessary box for installation, to be ordered separately.



DIMENSIONS



# CERTIFICATIONS





€ 90° 30°