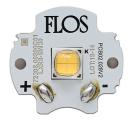

# Landlord Ground Ø49 I Beam . Lamps

Power LED

Lamp category: LED Socket: Special base Lamp type: Power LED