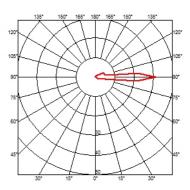

## LANDLORD GROUND Ø49 I BEAM

| Beam angle            | 14°                                                                                                                                                                                                                                                       |
|-----------------------|-----------------------------------------------------------------------------------------------------------------------------------------------------------------------------------------------------------------------------------------------------------|
| Mounting              | Ground                                                                                                                                                                                                                                                    |
| Lamps description     | Power LED: 2,3W - 202 Im ≠ FIXT 9 Im - 4000K/CRI 80 - 24V                                                                                                                                                                                                 |
| Environment           | Outdoor                                                                                                                                                                                                                                                   |
| Technical description | IP67 luminaries for ground recessed installation, powered 24V.<br>Body in anodised, then resined aluminium, external ring in<br>shot-peened stainless steel, encasing the entire control<br>electronics. Head available in two sizes, ø47 mm, and ø64 mm. |

# CERTIFICATIONS

€ 90° 30°