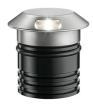

#### Landlord Ground Ø49 I Beam

designed by Piero Lissoni

24V remote power supply to be ordered separately. Necessary box for installation, to be ordered separately.

# Landlord Ground Ø49 | Beam

designed by Piero Lissoni

24V remote power supply to be ordered separately. Necessary box for installation, to be ordered separately.

DIMENSIONS