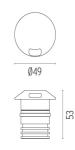

#### PHYSICAL

| Aiming          | Fixed |
|-----------------|-------|
| Diameter (mm)   | 49    |
| Weight (kg)     | 0,30  |
| Number of heads | Ι     |

## F004A43A005 Stainless steel

DIMENSIONS

# Landlord Ground Ø49 | Beam

designed by Piero Lissoni

24V remote power supply to be ordered separately. Necessary box for installation, to be ordered separately.

DIMENSIONS