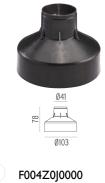

# Landlord Ground Ø49 I Beam . Accessories

## Mounting

Installation box

## F004A43A005 Stainless steel

DIMENSIONS