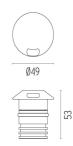

#### PHYSICAL

| Aiming          | Fixed |
|-----------------|-------|
| Diameter (mm)   | 49    |
| Weight (kg)     | 0,30  |
| Number of heads | Ι     |

## F004A43A005 Stainless steel

DIMENSIONS

# Landlord Ground Ø49 | Beam

designed by Piero Lissoni

24V remote power supply to be ordered separately. Necessary box for installation, to be ordered separately.

DIMENSIONS