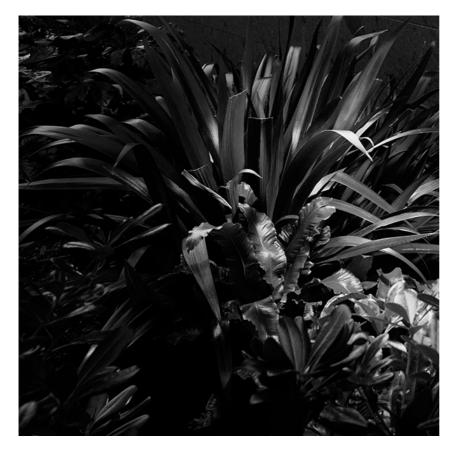

#### Landlord Ground Ø49 I Beam

designed by Piero Lissoni

24V remote power supply to be ordered separately. Necessary box for installation, to be ordered separately.

# Landlord Ground Ø49 | Beam

designed by Piero Lissoni

24V remote power supply to be ordered separately. Necessary box for installation, to be ordered separately.

DIMENSIONS