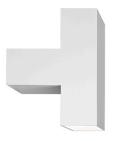

## Tight Light by Piero Lissoni , 2011

Direct/indirect light wall lamp. Body in painted extruded aluminium. Lateral friezes in pressofused aluminium turned up to 45° on digital control for perfect mating with the lamp body. Diffusers in injection printed PMMA with photo-engraved finish. Injection printed wall attachment in PA66. Multi-voltage power pack integrated in the body.