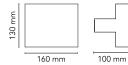

Mounting Wall Environment Indoor White Finish Weight 1.1 Kg Light sources available 48 x TOP LED 10W 3000K total CRI80 1989lm Emergency Without 100-240V Voltage 20W Power No Battery Supply included Yes Materials Aluminum, PMMA Colors F0011009 - White