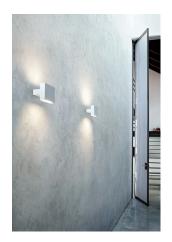

## Tight Light by Piero Lissoni , 2011

Direct/indirect light wall lamp. Body in painted extruded aluminium. Lateral friezes in pressofused aluminium turned up to 45° on digital control for perfect mating with the lamp body. Diffusers in injection printed PMMA with photo-engraved finish. Injection printed wall attachment in PA66. Multi-voltage power pack integrated in the body.