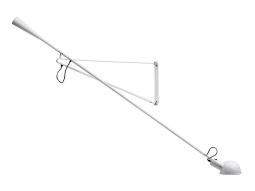

## 265

by Paolo Rizzatto , 1973

Wall lamp providing direct light. Painted steel adjustable arm and reflector. Chrome-plated brass reflector support. Cast iron tapered counterweight. Painted steel wall fixture.