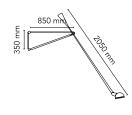

| Mounting                   | Wall                                                                                                                    |
|----------------------------|-------------------------------------------------------------------------------------------------------------------------|
| Environment                | Indoor                                                                                                                  |
| Finish                     | White, Black                                                                                                            |
| Weight                     | 6 Kg                                                                                                                    |
| Light sources<br>available | 1 x HSGSA E27 46W 2700K 700lm - RF23158<br>1 x LED E27 8W 2700K 740lm - RF25323<br>1 x LED E27 8W 3000K 740lm - RF25317 |
| Emergency                  | Without                                                                                                                 |
| Voltage                    | 220-250V                                                                                                                |
| Power                      | MAX 75                                                                                                                  |
| Battery                    | No                                                                                                                      |
| Supply included            | Yes                                                                                                                     |
| Cord Length                | 2030 mm                                                                                                                 |
| Materials                  | Steel                                                                                                                   |
| Colors                     | A0300009 - White<br>A0300030 - Black                                                                                    |