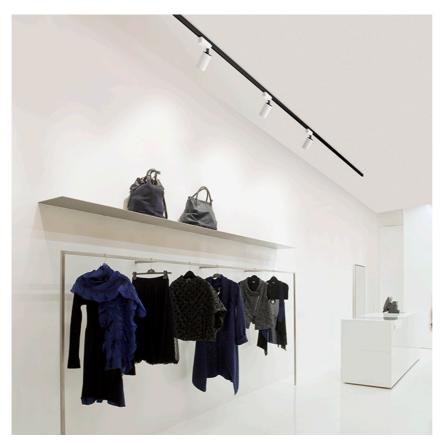

#### **PHYSICAL**

Spot diameter (mm) 86

**Construction material** Aluminium Weight (kg) 1,55

UT Spot Track Wall-Washer Ø86 On Board Dimmer Included

designed by FLOS Architectural

Spotlight to be installed on 3-phase track. with LED light source. 220-240V, 50-60Hz power supply integrated.

UT Spot Track Wall-Washer Ø86 On Board Dimmer Included

designed by FLOS Architectural

Spotlight to be installed on 3-phase track. with LED light source. 220-240V, 50-60Hz power supply integrated.

09.4950.30A - 2560lm White 09.4950.14A - 2560lm Black