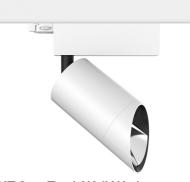

#### **PHYSICAL**

Spot diameter (mm) 86

**Construction material** Aluminium Weight (kg) 1,55

UT Spot Track Wall-Washer Ø86 On Board Dimmer Included

designed by FLOS Architectural

Spotlight to be installed on 3-phase track. with LED light source. 220-240V, 50-60Hz power supply integrated.

UT Spot Track Wall-Washer Ø86 On Board Dimmer Included

designed by FLOS Architectural

Spotlight to be installed on 3-phase track. with LED light source. 220-240V, 50-60Hz power supply integrated.

09.4950.30A - 2560lm White 09.4950.14A - 2560lm Black