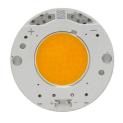

## UT Spot Track Wall-Washer Ø86 On Board Dimmer Included . Lamps

**LED Array** 

Lamp category:

LED

Socket:

Special base

Lamp type:

LED Array