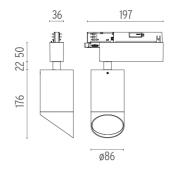

#### **PHYSICAL**

Spot diameter (mm) 86

**Construction material** Aluminium Weight (kg) 1,55

UT Spot Track Wall-Washer Ø86 On Board Dimmer Included

designed by FLOS Architectural

Spotlight to be installed on 3-phase track. with LED light source. 220-240V, 50-60Hz power supply integrated.

UT Spot Track Wall-Washer Ø86 On Board Dimmer Included

designed by FLOS Architectural

Spotlight to be installed on 3-phase track. with LED light source. 220-240V, 50-60Hz power supply integrated.

09.4950.30A - 2560lm White 09.4950.14A - 2560lm Black