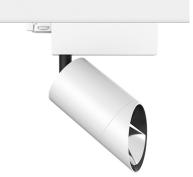

### UT SPOT TRACK WALL-WASHER Ø86 ON BOARD DIMMER INCLUDED

**Number of heads** 

**Mounting** Track mounting

Lamps description LED Array High Performances 32,8W 3770 lm 3000K CRI 80

Voltage (V) 220/240 **Environment** Indoor

#### **PHYSICAL**

Spot diameter (mm) 86

**Construction material** Aluminium Weight (kg) 1,55

UT Spot Track Wall-Washer Ø86 On Board Dimmer Included

designed by FLOS Architectural

Spotlight to be installed on 3-phase track. with LED light source. 220-240V, 50-60Hz power supply integrated.

UT Spot Track Wall-Washer Ø86 On Board Dimmer Included

designed by FLOS Architectural

Spotlight to be installed on 3-phase track. with LED light source. 220-240V, 50-60Hz power supply integrated.

09.4950.30A - 2560lm White 09.4950.14A - 2560lm Black