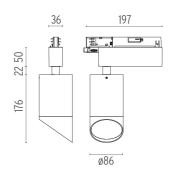

#### **PHYSICAL**

Spot diameter (mm) 86

**Construction material** Aluminium Weight (kg) 1,55

UT Spot Track Wall-Washer Ø86 On Board Dimmer Included

designed by FLOS Architectural

Spotlight to be installed on 3-phase track. with LED light source. 220-240V, 50-60Hz power supply integrated.

UT Spot Track Wall-Washer Ø86 On Board Dimmer Included

designed by FLOS Architectural

Spotlight to be installed on 3-phase track. with LED light source. 220-240V, 50-60Hz power supply integrated.

09.4950.30A - 2560lm White 09.4950.14A - 2560lm Black