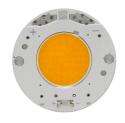

## UT Downlight No Trim Ø86 Dali Version . Lamps

### **LED Array**

Lamp category:

LED

Socket:

Special base

Lamp type:

LED Array