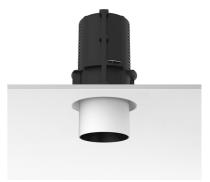

#### **PHYSICAL**

Cutout diameter (mm) 132 Spot diameter (mm) 86

Construction material Aluminium Weight (kg) 0,97

UT Downlight No Trim Ø86 Dali Version designed by FLOS Architectural

Recessed luminaire with LED light source. 220-240V, 50-60Hz remote power supply included.<nextline>

#### **Mounting**

08.8995.30

08.8995.14

Installation frame NO TRIM

UT Downlight No Trim Ø86 Dali Version designed by FLOS Architectural

Recessed luminaire with LED light source. 220-240V, 50-60Hz remote power supply included.<nextline>