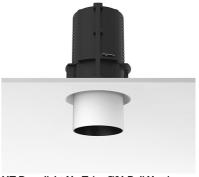

#### UT DOWNLIGHT NO TRIM Ø86 DALI VERSION

Number of heads

**Mounting** Ceiling recessed

**Lamps description** LED Array High Performances 27W 2767 lm 4000K CRI 90

Luminaire luminous flux See reference number

#### **PHYSICAL**

Cutout diameter (mm) 132 Spot diameter (mm) 86

Construction material Aluminium Weight (kg) 0,97

UT Downlight No Trim Ø86 Dali Version designed by FLOS Architectural

Recessed luminaire with LED light source. 220-240V, 50-60Hz remote power supply included.<nextline>