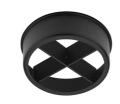

Honeycomb

"Honeycomb" anti-glare screen: in thin, black-painted aluminium sheets. **CERTIFICATIONS** 

Flos.architectural@flos.com www.flos.com

## UT Downlight No Trim Ø86 Dali Version . Accessories

08.8411.00

Holding ring

Screening crosspiece

Holding ring

Recessed luminaire with LED light source. 220-240V, 50-60Hz remote power supply included.<nextline>