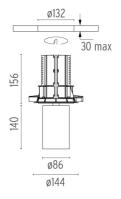

#### **PHYSICAL**

Cutout diameter (mm) 132 Spot diameter (mm) 86

Construction material Aluminium Weight (kg) 0,97

UT Downlight No Trim Ø86 Dali Version designed by FLOS Architectural

Recessed luminaire with LED light source. 220-240V, 50-60Hz remote power supply included.<nextline>