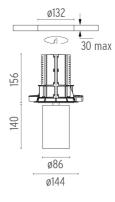

#### **PHYSICAL**

Cutout diameter (mm) 132 Spot diameter (mm) 86

Construction material Aluminium Weight (kg) 0,97

UT Downlight No Trim Ø86 Dali Version designed by FLOS Architectural

Recessed luminaire with LED light source. 220-240V, 50-60Hz remote power supply included.<nextline>