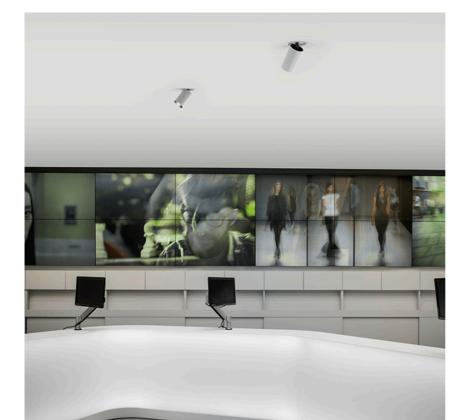

#### **PHYSICAL**

Cutout diameter (mm) 132 Spot diameter (mm) 86

Construction material Aluminium Weight (kg) 0,97

UT Downlight No Trim Ø86 Dali Version designed by FLOS Architectural

Recessed luminaire with LED light source. 220-240V, 50-60Hz remote power supply included.<nextline>