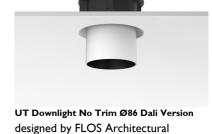

#### **PHYSICAL**

Cutout diameter (mm) 132 Spot diameter (mm) 86

Construction material Aluminium Weight (kg) 0,97

UT Downlight No Trim Ø86 Dali Version designed by FLOS Architectural

Recessed luminaire with LED light source. 220-240V, 50-60Hz remote power supply included.<nextline>

#### **Mounting**

08.8995.30

08.8995.14

Installation frame NO TRIM

UT Downlight No Trim Ø86 Dali Version designed by FLOS Architectural

Recessed luminaire with LED light source. 220-240V, 50-60Hz remote power supply included.<nextline>

09.4927.30ADA - 1767lm White 09.4927.14ADA - 1767lm Black