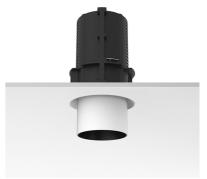

## **PHYSICAL**

Cutout diameter (mm) 132 Spot diameter (mm) 86

Construction material Aluminium Weight (kg) 0,97

UT Downlight No Trim Ø86 Non Dimmable designed by FLOS Architectural

Recessed luminaire with LED light source. 220-240V, 50-60Hz remote power supply included.<nextline>

#### Mounting

08.8995.30

08.8995.14

Installation frame NO TRIM

UT Downlight No Trim Ø86 Non Dimmable designed by FLOS Architectural

Recessed luminaire with LED light source. 220-240V, 50-60Hz remote power supply included.<nextline>