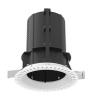

#### UT DOWNLIGHT NO TRIM Ø86 NON DIMMABLE

Number of heads

**Mounting** Ceiling recessed

**Lamps description** LED Array High Performances 27W 2767 lm 4000K CRI 90

Luminaire luminous flux See reference number

## **PHYSICAL**

Cutout diameter (mm) 132 Spot diameter (mm) 86

Construction material Aluminium Weight (kg) 0,97

UT Downlight No Trim Ø86 Non Dimmable designed by FLOS Architectural

Recessed luminaire with LED light source. 220-240V, 50-60Hz remote power supply included.<nextline>