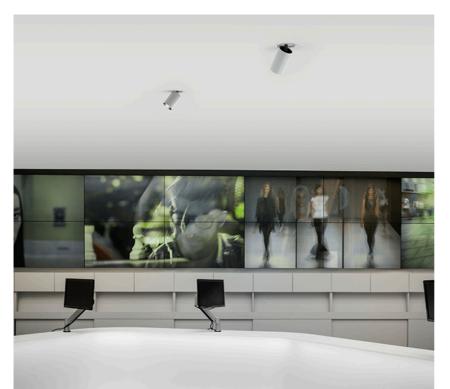

## **PHYSICAL**

Cutout diameter (mm) 132 Spot diameter (mm) 86

Construction material Aluminium Weight (kg) 0,97

UT Downlight No Trim Ø86 Non Dimmable designed by FLOS Architectural

Recessed luminaire with LED light source. 220-240V, 50-60Hz remote power supply included.<nextline>

# UT Downlight No Trim Ø86 Non Dimmable . Accessories