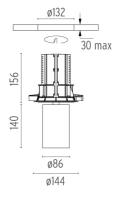

## **PHYSICAL**

Cutout diameter (mm) 132 Spot diameter (mm) 86

Construction material Aluminium Weight (kg) 0,97

UT Downlight No Trim Ø86 Non Dimmable designed by FLOS Architectural

Recessed luminaire with LED light source. 220-240V, 50-60Hz remote power supply included.<nextline>