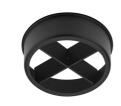

Honeycomb

"Honeycomb" anti-glare screen: in thin, black-painted aluminium CERTIFICATIONS

Flos.architectural@flos.com www.flos.com

# UT Downlight No Trim Ø86 Non Dimmable . Accessories

08.8410.00

08.8411.00

Holding ring

Screening crosspiece

Holding ring

UT Downlight No Trim Ø86 Non Dimmable designed by FLOS Architectural

Recessed luminaire with LED light source. 220-240V, 50-60Hz remote power supply included.<nextline>