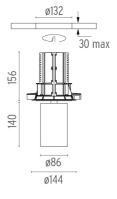

## **PHYSICAL**

Cutout diameter (mm) 132 Spot diameter (mm) 86

Construction material Aluminium Weight (kg) 0,97

UT Downlight No Trim Ø86 Non Dimmable designed by FLOS Architectural

Recessed luminaire with LED light source. 220-240V, 50-60Hz remote power supply included.<nextline>