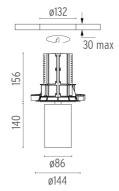

## **PHYSICAL**

Cutout diameter (mm) 132 Spot diameter (mm) 86

Construction material Aluminium Weight (kg) 0,97

UT Downlight No Trim Ø86 Non Dimmable designed by FLOS Architectural

Recessed luminaire with LED light source. 220-240V, 50-60Hz remote power supply included.<nextline>