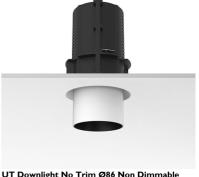

#### UT DOWNLIGHT NO TRIM Ø86 NON DIMMABLE

Number of heads

**Mounting** Ceiling recessed

**Lamps description** LED Array High Performances 27W 2767 lm 4000K CRI 90

Luminaire luminous flux See reference number

# UT Downlight No Trim Ø86 Non Dimmable . Accessories