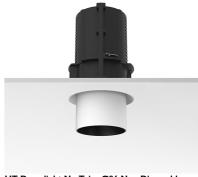

#### UT DOWNLIGHT NO TRIM Ø86 NON DIMMABLE

Number of heads

**Mounting** Ceiling recessed

**Lamps description** LED Array High Performances 27W 2767 lm 4000K CRI 90

Luminaire luminous flux See reference number

## **PHYSICAL**

Cutout diameter (mm) 132 Spot diameter (mm) 86

Construction material Aluminium Weight (kg) 0,97

UT Downlight No Trim Ø86 Non Dimmable designed by FLOS Architectural

Recessed luminaire with LED light source. 220-240V, 50-60Hz remote power supply included.<nextline>