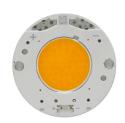

# UT Downlight No Trim Ø86 Non Dimmable . Lamps

# **LED Array**

Lamp category:

LED

Socket:

Special base

Lamp type:

LED Array