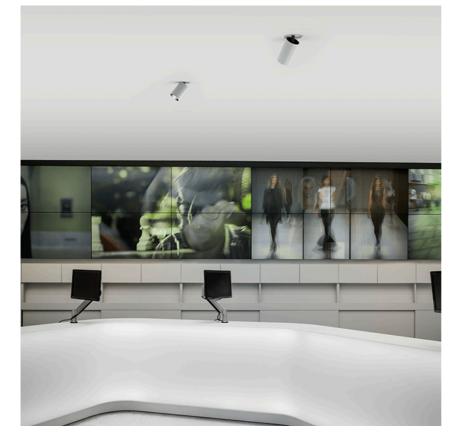

### PHYSICAL

Cutout diameter (mm) Spot diameter (mm) Construction material Weight (kg) 132 86 Aluminium 0,97

UT Downlight No Trim Ø86 Dali Version designed by FLOS Architectural

Recessed luminaire with LED light source. 220-240V, 50-60Hz remote power supply included.<nextline>