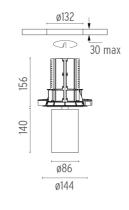

### PHYSICAL

Cutout diameter (mm) Spot diameter (mm) Construction material Weight (kg) 132 86 Aluminium 0,97

UT Downlight No Trim Ø86 Dali Version designed by FLOS Architectural

Recessed luminaire with LED light source. 220-240V, 50-60Hz remote power supply included.<nextline>