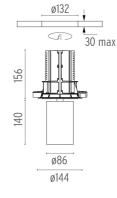

### PHYSICAL

Cutout diameter (mm) Spot diameter (mm) Construction material Weight (kg) 132 86 Aluminium 0,97

UT Downlight No Trim Ø86 Dali Version designed by FLOS Architectural

Recessed luminaire with LED light source. 220-240V, 50-60Hz remote power supply included.<nextline>