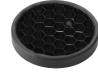

### Honeycomb

"Honeycomb" anti-glare screen: in thin, black-painted aluminium sheets.