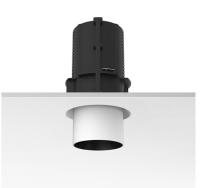

### PHYSICAL

Cutout diameter (mm) Spot diameter (mm) Construction material Weight (kg) 132 86 Aluminium 0,97

UT Downlight No Trim Ø86 Dali Version designed by FLOS Architectural

Recessed luminaire with LED light source. 220-240V, 50-60Hz remote power supply included.<nextline>

#### Mounting

Installation frame NO TRIM

UT Downlight No Trim Ø86 Dali Version designed by FLOS Architectural

Recessed luminaire with LED light source. 220-240V, 50-60Hz remote power supply included.<nextline>