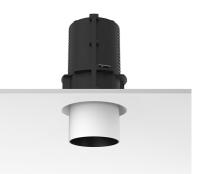

# UT DOWNLIGHT NO TRIM Ø86 DALI VERSION

L

Aluminum

Adjustable

Symmetric

Included

Remote

Without

Class II

Electronic dimmable dali

24° Medium

Number of heads Mounting Lamps description Luminaire luminous flux Voltage (V) Environment Notes

Ceiling recessed LED Array High Performances 27W 2767 Im 4000K CRI 90 See reference number 220/240 Indoor Pre-installation frame must be ordered separately.

### PHYSICAL

Cutout diameter (mm) Spot diameter (mm) Construction material Weight (kg) 132 86 Aluminium 0,97

UT Downlight No Trim Ø86 Dali Version designed by FLOS Architectural

Recessed luminaire with LED light source. 220-240V, 50-60Hz remote power supply included.<nextline>