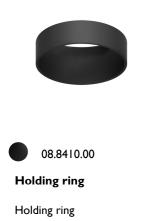

#### Mounting

Installation frame NO TRIM

UT Downlight No Trim Ø86 Dali Version designed by FLOS Architectural

Recessed luminaire with LED light source. 220-240V, 50-60Hz remote power supply included.<nextline>