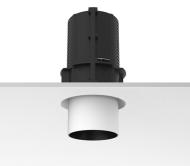

#### Mounting

Installation frame NO TRIM

UT Downlight No Trim Ø86 Dali Version designed by FLOS Architectural

Recessed luminaire with LED light source. 220-240V, 50-60Hz remote power supply included.<nextline>

# UT Downlight No Trim Ø86 Dali Version . Accessories

08.8411.00

Screening crosspiece

UT Downlight No Trim Ø86 Dali Version designed by FLOS Architectural

Recessed luminaire with LED light source. 220-240V, 50-60Hz remote power supply included.<nextline>