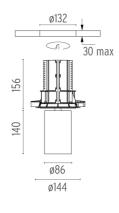

### PHYSICAL

Cutout diameter (mm) Spot diameter (mm) Construction material Weight (kg) 132 86 Aluminium 0,97

UT Downlight No Trim Ø86 Dali Version designed by FLOS Architectural

Recessed luminaire with LED light source. 220-240V, 50-60Hz remote power supply included.<nextline>