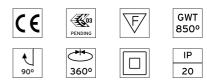

#### CERTIFICATIONS

Class II

Electronic dimmable dali

24° Medium

Number of heads Mounting Lamps description Luminaire luminous flux Voltage (V) Environment Notes

Ceiling recessed LED Array High Performances 27W 2767 Im 4000K CRI 90 See reference number 220/240 Indoor Pre-installation frame must be ordered separately.