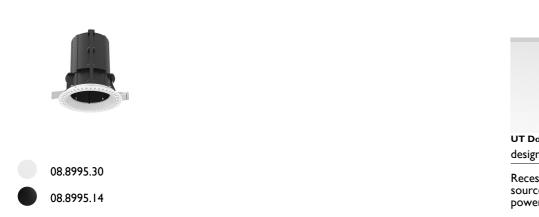

### PHYSICAL

Cutout diameter (mm) Spot diameter (mm) Construction material Weight (kg) 132 86 Aluminium 0,97

UT Downlight No Trim Ø86 Dali Version designed by FLOS Architectural

Recessed luminaire with LED light source. 220-240V, 50-60Hz remote power supply included.<nextline>

#### Mounting

Installation frame NO TRIM

UT Downlight No Trim Ø86 Dali Version designed by FLOS Architectural

Recessed luminaire with LED light source. 220-240V, 50-60Hz remote power supply included.<nextline>