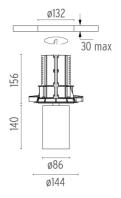

## **PHYSICAL**

Cutout diameter (mm) 132 Spot diameter (mm) 86

Construction material Aluminium Weight (kg) 0,97

designed by FLOS Architectural

Recessed luminaire with LED light source. 220-240V, 50-60Hz remote power supply included.<nextline>