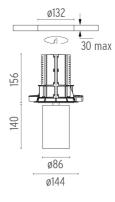

## **PHYSICAL**

Cutout diameter (mm) 132 Spot diameter (mm) 86

Construction material Aluminium Weight (kg) 0,97

designed by FLOS Architectural

Recessed luminaire with LED light source. 220-240V, 50-60Hz remote power supply included.<nextline>