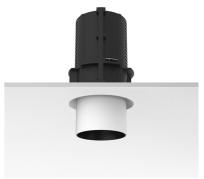

#### Mounting

08.8995.30

08.8995.14

**Installation frame NO TRIM** 

UT Downlight No Trim Ø86 Dali Version designed by FLOS Architectural

Recessed luminaire with LED light source. 220-240V, 50-60Hz remote power supply included.<nextline>