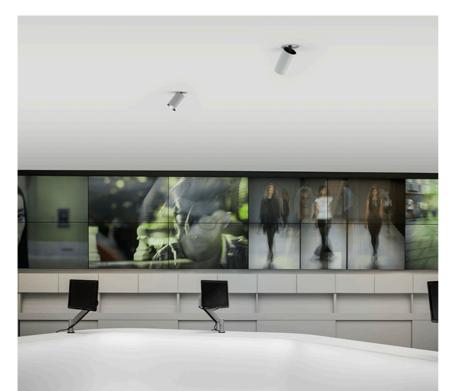

## UT DOWNLIGHT NO TRIM Ø86 DALI VERSION

Number of heads

**Mounting** Ceiling recessed

**Lamps description** LED Array High Performances 27W 2767 lm 4000K CRI 90

Luminaire luminous flux See reference number

## **PHYSICAL**

Cutout diameter (mm) 132 Spot diameter (mm) 86

Construction material Aluminium Weight (kg) 0,97

designed by FLOS Architectural

Recessed luminaire with LED light source. 220-240V, 50-60Hz remote power supply included.<nextline>