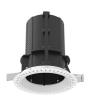

## UT DOWNLIGHT NO TRIM Ø86 DALI VERSION

Number of heads

**Mounting** Ceiling recessed

**Lamps description** LED Array High Performances 27W 2767 lm 4000K CRI 90

Luminaire luminous flux See reference number

## **PHYSICAL**

Cutout diameter (mm) 132 Spot diameter (mm) 86

Construction material Aluminium Weight (kg) 0,97

designed by FLOS Architectural

Recessed luminaire with LED light source. 220-240V, 50-60Hz remote power supply included.<nextline>