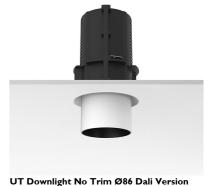

## UT DOWNLIGHT NO TRIM Ø86 DALI VERSION

Number of heads

**Mounting** Ceiling recessed

**Lamps description** LED Array High Performances 27W 2767 lm 4000K CRI 90

Luminaire luminous flux See reference number

## **PHYSICAL**

Cutout diameter (mm) 132 Spot diameter (mm) 86

Construction material Aluminium Weight (kg) 0,97

designed by FLOS Architectural

Recessed luminaire with LED light source. 220-240V, 50-60Hz remote power supply included.<nextline>