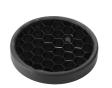

## **Optical**

08.8163.68

**Elliptical lens** 

Elliptical light distribution lens in 4 mm thick tempered glass. 08.8175.68

Flood lens

Flood lens made in press glass.

08.8495.14

Honeycomb

"Honeycomb" anti-glare screen: in thin, black-painted aluminium sheets.

**CERTIFICATIONS** 

ΙP 20

Flos.architectural@flos.com www.flos.com