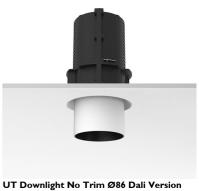

## UT DOWNLIGHT NO TRIM Ø86 DALI VERSION

Number of heads

**Mounting** Ceiling recessed

**Lamps description** LED Array High Performances 27W 2767 lm 4000K CRI 90

Luminaire luminous flux See reference number

## **PHYSICAL**

Cutout diameter (mm) 132 Spot diameter (mm) 86

Construction material Aluminium Weight (kg) 0,97

designed by FLOS Architectural

Recessed luminaire with LED light source. 220-240V, 50-60Hz remote power supply included.<nextline>

## UT Downlight No Trim Ø86 Dali Version . Accessories