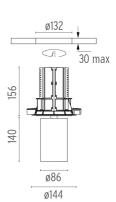

## **PHYSICAL**

Cutout diameter (mm) 132 Spot diameter (mm) 86

Construction material Aluminium Weight (kg) 0,97

designed by FLOS Architectural

Recessed luminaire with LED light source. 220-240V, 50-60Hz remote power supply included.<nextline>