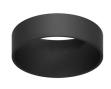

#### Mounting

08.8995.30

08.8995.14

Installation frame NO TRIM

UT Downlight No Trim Ø86 Non Dimmable designed by FLOS Architectural

Recessed luminaire with LED light source. 220-240V, 50-60Hz remote power supply included.<nextline>