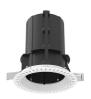

#### UT DOWNLIGHT NO TRIM Ø86 NON DIMMABLE

Number of heads

**Mounting** Ceiling recessed

**Lamps description** LED Array High Performances 27W 2767 lm 4000K CRI 90

Luminaire luminous flux See reference number

## **PHYSICAL**

Cutout diameter (mm) 132 Spot diameter (mm) 86

Construction material Aluminium Weight (kg) 0,97

UT Downlight No Trim Ø86 Non Dimmable designed by FLOS Architectural

Recessed luminaire with LED light source. 220-240V, 50-60Hz remote power supply included.<nextline>