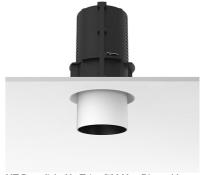

#### UT DOWNLIGHT NO TRIM Ø86 NON DIMMABLE

Number of heads

**Mounting** Ceiling recessed

**Lamps description** LED Array High Performances 27W 2767 lm 4000K CRI 90

Luminaire luminous flux See reference number

## **PHYSICAL**

Cutout diameter (mm) 132 Spot diameter (mm) 86

Construction material Aluminium Weight (kg) 0,97

UT Downlight No Trim Ø86 Non Dimmable designed by FLOS Architectural

Recessed luminaire with LED light source. 220-240V, 50-60Hz remote power supply included.<nextline>

#### Mounting

08.8995.30

08.8995.14

Installation frame NO TRIM

UT Downlight No Trim Ø86 Non Dimmable designed by FLOS Architectural

Recessed luminaire with LED light source. 220-240V, 50-60Hz remote power supply included.<nextline>