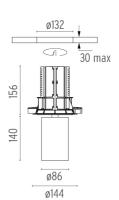

## **PHYSICAL**

Cutout diameter (mm) 132 Spot diameter (mm) 86

Construction material Aluminium Weight (kg) 0,97

UT Downlight No Trim Ø86 Non Dimmable designed by FLOS Architectural

Recessed luminaire with LED light source. 220-240V, 50-60Hz remote power supply included.<nextline>