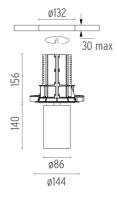

## **PHYSICAL**

Cutout diameter (mm) 132 Spot diameter (mm) 86

Construction material Aluminium Weight (kg) 0,97

UT Downlight No Trim Ø86 Non Dimmable designed by FLOS Architectural

Recessed luminaire with LED light source. 220-240V, 50-60Hz remote power supply included.<nextline>