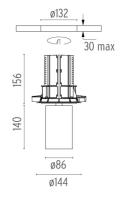

## **PHYSICAL**

Cutout diameter (mm) 132 Spot diameter (mm) 86

Construction material Aluminium Weight (kg) 0,97

UT Downlight No Trim Ø86 Non Dimmable designed by FLOS Architectural

Recessed luminaire with LED light source. 220-240V, 50-60Hz remote power supply included.<nextline>