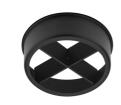

## UT Downlight No Trim Ø86 Non Dimmable . Accessories

08.8410.00

08.8411.00

Holding ring

Screening crosspiece

Holding ring

White

Black