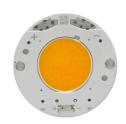

#### UT DOWNLIGHT NO TRIM Ø86 NON DIMMABLE

Number of heads

**Mounting** Ceiling recessed

**Lamps description** LED Array High Performances 27W 2767 lm 4000K CRI 90

Luminaire luminous flux See reference number

# UT Downlight No Trim Ø86 Non Dimmable . Lamps

**LED Array** 

Lamp category:

LED

Socket:

Special base

Lamp type:

LED Array