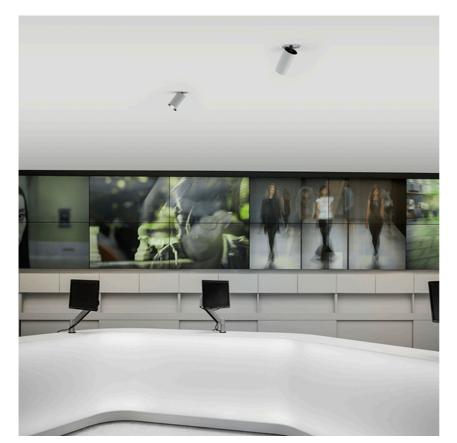

#### UT DOWNLIGHT NO TRIM Ø86 NON DIMMABLE

Number of heads

**Mounting** Ceiling recessed

**Lamps description** LED Array High Performances 27W 2767 lm 4000K CRI 90

Luminaire luminous flux See reference number

## **PHYSICAL**

Cutout diameter (mm) 132 Spot diameter (mm) 86

Construction material Aluminium Weight (kg) 0,97

UT Downlight No Trim Ø86 Non Dimmable designed by FLOS Architectural

Recessed luminaire with LED light source. 220-240V, 50-60Hz remote power supply included.<nextline>