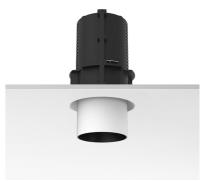

#### Mounting

08.8995.30

08.8995.14

Installation frame NO TRIM

UT Downlight No Trim Ø86 Non Dimmable designed by FLOS Architectural

Recessed luminaire with LED light source. 220-240V, 50-60Hz remote power supply included.<nextline>