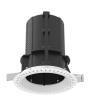

#### **UT DOWNLIGHT NO TRIM Ø86 DALI VERSION**

Number of heads

**Mounting** Ceiling recessed

**Lamps description** LED Array High Performances 27W 2656 lm 3000K CRI 90

Luminaire luminous flux See reference number

## **PHYSICAL**

Cutout diameter (mm) 132 Spot diameter (mm) 86

Construction material Aluminium Weight (kg) 0,97

UT Downlight No Trim Ø86 Dali Version designed by FLOS Architectural

Recessed luminaire with LED light source. 220-240V, 50-60Hz remote power supply included.<nextline>