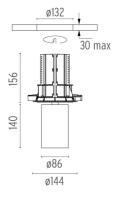

## **PHYSICAL**

Cutout diameter (mm) 132 Spot diameter (mm) 86

Construction material Aluminium Weight (kg) 0,97

UT Downlight No Trim Ø86 Dali Version designed by FLOS Architectural

Recessed luminaire with LED light source. 220-240V, 50-60Hz remote power supply included.<nextline>