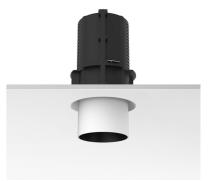

#### **UT DOWNLIGHT NO TRIM Ø86 DALI VERSION**

Number of heads

**Mounting** Ceiling recessed

**Lamps description** LED Array High Performances 27W 2656 lm 3000K CRI 90

Luminaire luminous flux See reference number

## **PHYSICAL**

Cutout diameter (mm) 132 Spot diameter (mm) 86

Construction material Aluminium Weight (kg) 0,97

UT Downlight No Trim Ø86 Dali Version designed by FLOS Architectural

Recessed luminaire with LED light source. 220-240V, 50-60Hz remote power supply included.<nextline>