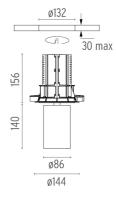

## **PHYSICAL**

Cutout diameter (mm) 132 Spot diameter (mm) 86

Construction material Aluminium Weight (kg) 0,97

UT Downlight No Trim Ø86 Dali Version designed by FLOS Architectural

Recessed luminaire with LED light source. 220-240V, 50-60Hz remote power supply included.<nextline>