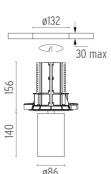

## **PHYSICAL**

Cutout diameter (mm) 132 Spot diameter (mm) 86

Construction material Aluminium Weight (kg) 0,97

UT Downlight No Trim Ø86 Dali Version designed by FLOS Architectural

Recessed luminaire with LED light source. 220-240V, 50-60Hz remote power supply included.<nextline>