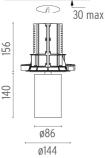

#### **UT DOWNLIGHT NO TRIM Ø86 DALI VERSION**

Number of heads

**Mounting** Ceiling recessed

**Lamps description** LED Array High Performances 27W 2656 lm 3000K CRI 90

Luminaire luminous flux See reference number

Voltage (V) 220/240 Environment Indoor

**Notes** Pre-installation frame must be ordered separately.

## **PHYSICAL**

Cutout diameter (mm) 132 Spot diameter (mm) 86

Construction material Aluminium Weight (kg) 0,97

UT Downlight No Trim Ø86 Dali Version designed by FLOS Architectural

Recessed luminaire with LED light source. 220-240V, 50-60Hz remote power supply included.<nextline>