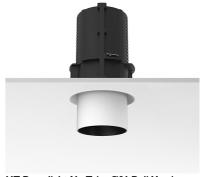

#### **UT DOWNLIGHT NO TRIM Ø86 DALI VERSION**

Number of heads

**Mounting** Ceiling recessed

**Lamps description** LED Array High Performances 27W 2656 lm 3000K CRI 90

Luminaire luminous flux See reference number

## **PHYSICAL**

Cutout diameter (mm) 132 Spot diameter (mm) 86

Construction material Aluminium Weight (kg) 0,97

UT Downlight No Trim Ø86 Dali Version designed by FLOS Architectural

Recessed luminaire with LED light source. 220-240V, 50-60Hz remote power supply included.<nextline>