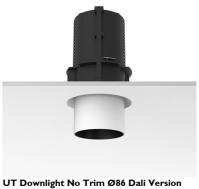

#### **UT DOWNLIGHT NO TRIM Ø86 DALI VERSION**

Number of heads

**Mounting** Ceiling recessed

**Lamps description** LED Array High Performances 27W 2656 lm 3000K CRI 90

Luminaire luminous flux See reference number

## **PHYSICAL**

Cutout diameter (mm) 132 Spot diameter (mm) 86

Construction material Aluminium Weight (kg) 0,97

UT Downlight No Trim Ø86 Dali Version designed by FLOS Architectural

Recessed luminaire with LED light source. 220-240V, 50-60Hz remote power supply included.<nextline>