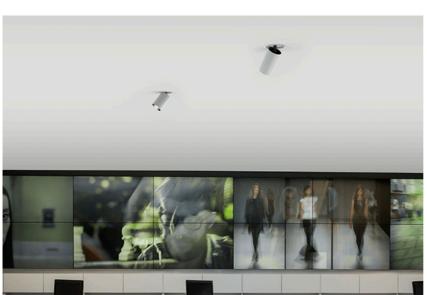

## **PHYSICAL**

Cutout diameter (mm) 132 Spot diameter (mm) 86

Construction material Aluminium Weight (kg) 0,97

UT Downlight No Trim Ø86 Dali Version designed by FLOS Architectural

Recessed luminaire with LED light source. 220-240V, 50-60Hz remote power supply included.<nextline>