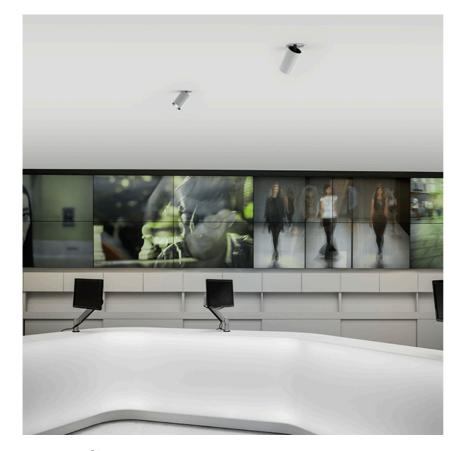

# UT Downlight No Trim Ø86 Dali Version

Recessed luminaire with LED light source. 220-240V, 50-60Hz remote

09.4923.30ADA - 1781Im White 09.4923.14ADA - 1781lm Black

09.4923.30ADA - 1781Im White 09.4923.14ADA - 1781Im Black