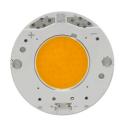

# UT Downlight No Trim Ø86 Dali Version . Lamps

**LED Array** 

Lamp category:

LED

Socket:

Special base

Lamp type:

LED Array