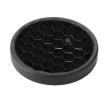

Honeycomb

"Honeycomb" anti-glare screen: in thin, black-painted aluminium sheets.

CERTIFICATIONS

Flos.architectural@flos.com www.flos.com