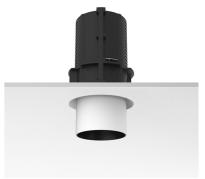

#### Mounting

08.8995.30

08.8995.14

Installation frame NO TRIM

UT Downlight No Trim Ø86 Dali Version designed by FLOS Architectural

Recessed luminaire with LED light source. 220-240V, 50-60Hz remote power supply included.<nextline>