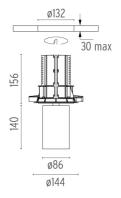

### **PHYSICAL**

Cutout diameter (mm) 132 Spot diameter (mm) 86

Construction material Aluminium Weight (kg) 0,97

UT Downlight No Trim Ø86 Dali Version designed by FLOS Architectural

Recessed luminaire with LED light source. 220-240V, 50-60Hz remote power supply included.<nextline>

# 140 ø86 ø144