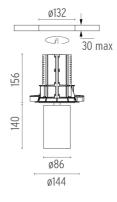

### **PHYSICAL**

Cutout diameter (mm) 132 Spot diameter (mm) 86

Construction material Aluminium Weight (kg) 0,97

UT Downlight No Trim Ø86 Dali Version designed by FLOS Architectural

Recessed luminaire with LED light source. 220-240V, 50-60Hz remote power supply included.<nextline>

# 140 ø86 ø144