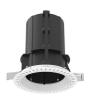

### **PHYSICAL**

Cutout diameter (mm) 132 Spot diameter (mm) 86

Construction material Aluminium Weight (kg) 0,97

UT Downlight No Trim Ø86 Dali Version designed by FLOS Architectural

Recessed luminaire with LED light source. 220-240V, 50-60Hz remote power supply included.<nextline>

# UT Downlight No Trim Ø86 Dali Version

Recessed luminaire with LED light source. 220-240V, 50-60Hz remote

09.4923.30ADA - 1781Im White 09.4923.14ADA - 1781lm Black