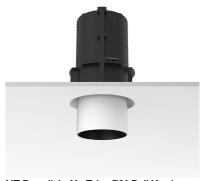

#### **UT DOWNLIGHT NO TRIM Ø86 DALI VERSION**

Number of heads

**Mounting** Ceiling recessed

**Lamps description** LED Array High Performances 27W 2656 lm 3000K CRI 90

Luminaire luminous flux See reference number

### **PHYSICAL**

Cutout diameter (mm) 132 Spot diameter (mm) 86

Construction material Aluminium Weight (kg) 0,97

UT Downlight No Trim Ø86 Dali Version designed by FLOS Architectural

Recessed luminaire with LED light source. 220-240V, 50-60Hz remote power supply included.<nextline>