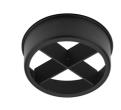

### UT Downlight No Trim Ø86 Non Dimmable . Accessories

08.8411.00

Holding ring

Screening crosspiece

Holding ring

power supply included.<nextline>