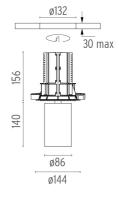

### **PHYSICAL**

Cutout diameter (mm) 132 Spot diameter (mm) 86

Construction material Aluminium Weight (kg) 0,97

UT Downlight No Trim Ø86 Non Dimmable designed by FLOS Architectural

Recessed luminaire with LED light source. 220-240V, 50-60Hz remote power supply included.<nextline>