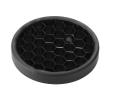

CAL**

Cutout diameter (mm) 132 Spot diameter (mm) 86

Construction material Aluminium Weight (kg) 0,97





UT Downlight No Trim Ø86 Non Dimmable designed by FLOS Architectural

Recessed luminaire with LED light source. 220-240V, 50-60Hz remote power supply included.<nextline>

09.4922.30A - 1866lm White
09.4922.14A - 1866lm Black



### **CERTIFICATIONS**

















Flos.architectural@flos.com www.flos.com



### UT Downlight No Trim Ø86 Non Dimmable . Accessories

### Mounting



08.8995.30

08.8995.14

**Installation frame NO TRIM** 



UT Downlight No Trim Ø86 Non Dimmable designed by FLOS Architectural

Recessed luminaire with LED light source. 220-240V, 50-60Hz remote power supply included.<nextline>

09.4922.30A - 1866lm White 09.4922.14A - 1866lm Black

### **Optical**









08.8163.68

08.8175.68

08.8495.14

### **Elliptical lens**

Elliptical light distribution lens in 4 mm thick tempered glass.

## Flood lens

Flood lens made in press glass.

### Honeycomb

"Honeycomb" anti-glare screen: in thin, black-painted aluminium

### **CERTIFICATIONS**

















Flos.architectural@flos.com www.flos.com



### UT Downlight No Trim Ø86 Non Dimmable . Accessories







08.8411.00

Holding ring

Screening crosspiece

Holding ring





power supply included.<nextline>

# + 3 3 -

# UT Downlight No Trim Ø86 Non Dimmable . Lamps

LED Array

Lamp category:

LED

Socket:

Special base

Lamp type:

LED Array



### **CERTIFICATIONS**

















Flos.architectural@flos.com www.flos.com