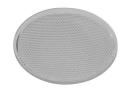

SICAL**

Cutout diameter (mm) 132 Spot diameter (mm) 86

Construction material Aluminium Weight (kg) 0,97





UT Downlight No Trim Ø86 Non Dimmable designed by FLOS Architectural

Recessed luminaire with LED light source. 220-240V, 50-60Hz remote power supply included.<nextline>

09.4922.30A - 1866lm White
09.4922.14A - 1866lm Black



### **CERTIFICATIONS**

















Flos.architectural@flos.com www.flos.com



### UT Downlight No Trim Ø86 Non Dimmable . Accessories

### Mounting



08.8995.30

08.8995.14

**Installation frame NO TRIM** 



UT Downlight No Trim Ø86 Non Dimmable designed by FLOS Architectural

Recessed luminaire with LED light source. 220-240V, 50-60Hz remote power supply included.<nextline>

09.4922.30A - 1866lm White 09.4922.14A - 1866lm Black

### **Optical**









08.8163.68

08.8175.68

08.8495.14

### **Elliptical lens**

Elliptical light distribution lens in 4 mm thick tempered glass.

## Flood lens

Flood lens made in press glass.

### Honeycomb

"Honeycomb" anti-glare screen: in thin, black-painted aluminium

### **CERTIFICATIONS**

















Flos.architectural@flos.com www.flos.com



### UT Downlight No Trim Ø86 Non Dimmable . Accessories







08.8411.00

Holding ring

Screening crosspiece

Holding ring





power supply included.<nextline>

# + 3 3 -

# UT Downlight No Trim Ø86 Non Dimmable . Lamps

LED Array

Lamp category:

LED

Socket:

Special base

Lamp type:

LED Array



### **CERTIFICATIONS**

















Flos.architectural@flos.com www.flos.com