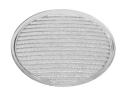

### **Elliptical lens**

Elliptical light distribution lens in 4 mm thick tempered glass.