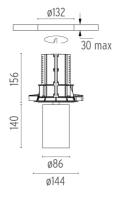

### **PHYSICAL**

Cutout diameter (mm) 132 Spot diameter (mm) 86

Construction material Aluminium Weight (kg) 0,97

UT Downlight No Trim Ø86 Non Dimmable designed by FLOS Architectural

Recessed luminaire with LED light source. 220-240V, 50-60Hz remote power supply included.<nextline>