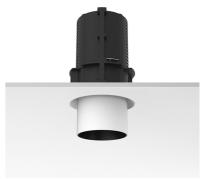

### **PHYSICAL**

Cutout diameter (mm) 132 Spot diameter (mm) 86

Construction material Aluminium Weight (kg) 0,97

UT Downlight No Trim Ø86 Non Dimmable designed by FLOS Architectural

Recessed luminaire with LED light source. 220-240V, 50-60Hz remote power supply included.<nextline>

### Mounting

08.8995.30

08.8995.14

**Installation frame NO TRIM** 

UT Downlight No Trim Ø86 Non Dimmable designed by FLOS Architectural

Recessed luminaire with LED light source. 220-240V, 50-60Hz remote power supply included.<nextline>