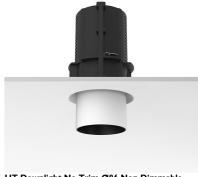

### UT DOWNLIGHT NO TRIM Ø86 NON DIMMABLE

Number of heads

**Mounting** Ceiling recessed

**Lamps description** LED Array High Performances 27W 2656 lm 3000K CRI 90

Luminaire luminous flux See reference number

### **PHYSICAL**

Cutout diameter (mm) 132 Spot diameter (mm) 86

Construction material Aluminium Weight (kg) 0,97

UT Downlight No Trim Ø86 Non Dimmable designed by FLOS Architectural

Recessed luminaire with LED light source. 220-240V, 50-60Hz remote power supply included.<nextline>