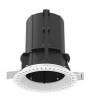

### UT DOWNLIGHT NO TRIM Ø86 NON DIMMABLE

Number of heads

**Mounting** Ceiling recessed

**Lamps description** LED Array High Performances 27W 2656 lm 3000K CRI 90

Luminaire luminous flux See reference number

### **PHYSICAL**

Cutout diameter (mm) 132 Spot diameter (mm) 86

Construction material Aluminium Weight (kg) 0,97

UT Downlight No Trim Ø86 Non Dimmable designed by FLOS Architectural

Recessed luminaire with LED light source. 220-240V, 50-60Hz remote power supply included.<nextline>