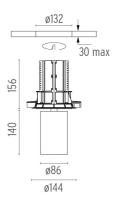

### **PHYSICAL**

Cutout diameter (mm) 132 Spot diameter (mm) 86

Construction material Aluminium Weight (kg) 0,97

UT Downlight No Trim Ø86 Non Dimmable designed by FLOS Architectural

Recessed luminaire with LED light source. 220-240V, 50-60Hz remote power supply included.<nextline>