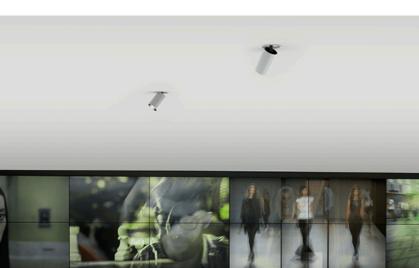

### **PHYSICAL**

Cutout diameter (mm) 132 Spot diameter (mm) 86

Construction material Aluminium Weight (kg) 0,97

UT Downlight No Trim Ø86 Non Dimmable designed by FLOS Architectural

Recessed luminaire with LED light source. 220-240V, 50-60Hz remote power supply included.<nextline>

### UT DOWNLIGHT NO TRIM Ø86 NON DIMMABLE

Number of heads

**Mounting** Ceiling recessed

**Lamps description** LED Array High Performances 27W 2656 lm 3000K CRI 90

Luminaire luminous flux See reference number