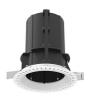

#### **UT DOWNLIGHT NO TRIM Ø86 DALI VERSION**

Number of heads

**Mounting** Ceiling recessed

**Lamps description** LED Array High Performances 27W 3214 lm 3000K CRI 80

Luminaire luminous flux See reference number

### **PHYSICAL**

Cutout diameter (mm) 132 Spot diameter (mm) 86

Construction material Aluminium
Weight (kg) 0,97

UT Downlight No Trim Ø86 Dali Version designed by FLOS Architectural

Recessed luminaire with LED light source. 220-240V, 50-60Hz remote power supply included.<nextline>