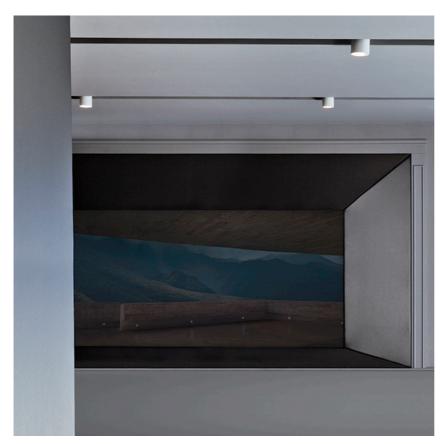

#### **UT DOWNLIGHT NO TRIM Ø86 DALI VERSION**

Number of heads

**Mounting** Ceiling recessed

**Lamps description** LED Array High Performances 27W 3214 lm 3000K CRI 80

Luminaire luminous flux See reference number

Voltage (V) 220/240 Environment Indoor

**Notes** Pre-installation frame must be ordered separately.

### **PHYSICAL**

Cutout diameter (mm) 132 Spot diameter (mm) 86

Construction material Aluminium
Weight (kg) 0,97

UT Downlight No Trim Ø86 Dali Version designed by FLOS Architectural

Recessed luminaire with LED light source. 220-240V, 50-60Hz remote power supply included.<nextline>