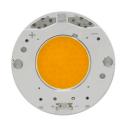

## UT Downlight No Trim Ø86 Dali Version . Lamps

**LED Array** 

Lamp category:

LED

Socket:

Special base

Lamp type:

LED Array

#### **UT DOWNLIGHT NO TRIM Ø86 DALI VERSION**

Number of heads

**Mounting** Ceiling recessed

**Lamps description** LED Array High Performances 27W 3214 lm 3000K CRI 80

Luminaire luminous flux See reference number