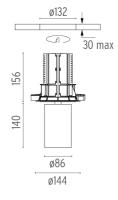

### **PHYSICAL**

Cutout diameter (mm) 132 Spot diameter (mm) 86

Construction material Aluminium
Weight (kg) 0,97

UT Downlight No Trim Ø86 Dali Version designed by FLOS Architectural

Recessed luminaire with LED light source. 220-240V, 50-60Hz remote power supply included.<nextline>

#### Mounting

08.8995.30

08.8995.14

Installation frame NO TRIM

UT Downlight No Trim Ø86 Dali Version designed by FLOS Architectural

Recessed luminaire with LED light source. 220-240V, 50-60Hz remote power supply included.<nextline>