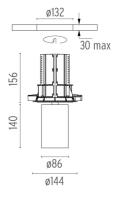

### **PHYSICAL**

Cutout diameter (mm) 132 Spot diameter (mm) 86

Construction material Aluminium
Weight (kg) 0,97

UT Downlight No Trim Ø86 Dali Version designed by FLOS Architectural

Recessed luminaire with LED light source. 220-240V, 50-60Hz remote power supply included.<nextline>