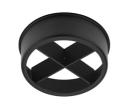

## UT Downlight No Trim Ø86 Dali Version . Accessories

08.8411.00

Holding ring

Screening crosspiece

Holding ring

power supply included.<nextline>

09.4921.30ADA - 2053lm White
09.4921.14ADA - 2053lm Black