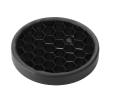

Honeycomb

"Honeycomb" anti-glare screen: in thin, black-painted aluminium sheets. **CERTIFICATIONS** 

Flos.architectural@flos.com www.flos.com