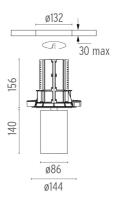

### **PHYSICAL**

Cutout diameter (mm) 132 Spot diameter (mm) 86

Construction material Aluminium
Weight (kg) 0,97

UT Downlight No Trim Ø86 Dali Version designed by FLOS Architectural

Recessed luminaire with LED light source. 220-240V, 50-60Hz remote power supply included.<nextline>