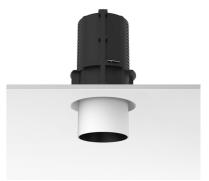

#### Mounting

08.8995.30

08.8995.14

Installation frame NO TRIM

UT Downlight No Trim Ø86 Dali Version designed by FLOS Architectural

Recessed luminaire with LED light source. 220-240V, 50-60Hz remote power supply included.<nextline>