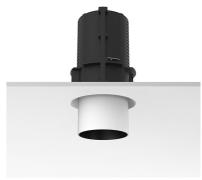

#### Mounting

08.8995.30

08.8995.14

Installation frame NO TRIM

UT Downlight No Trim Ø86 Dali Version designed by FLOS Architectural

Recessed luminaire with LED light source. 220-240V, 50-60Hz remote power supply included.<nextline>