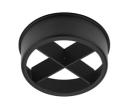

# UT Downlight No Trim Ø86 Dali Version . Accessories

08.8411.00

Holding ring

Screening crosspiece

Holding ring

UT Downlight No Trim Ø86 Dali Version

designed by FLOS Architectural