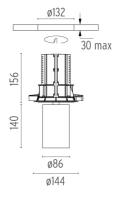

## **PHYSICAL**

Cutout diameter (mm) 132 Spot diameter (mm) 86

Construction material Aluminium Weight (kg) 0,97

designed by FLOS Architectural

Recessed luminaire with LED light source. 220-240V, 50-60Hz remote power supply included.<nextline>

# 951 Ø86 Ø144