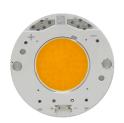

#### **UT DOWNLIGHT NO TRIM Ø86 DALI VERSION**

Number of heads

**Mounting** Ceiling recessed

**Lamps description** LED Array High Performances 27W 3214 lm 3000K CRI 80

Luminaire luminous flux See reference number

# UT Downlight No Trim Ø86 Dali Version . Lamps

**LED Array** 

Lamp category:

LED

Socket:

Special base

Lamp type:

LED Array