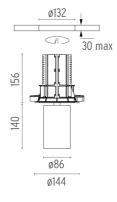

## **PHYSICAL**

Cutout diameter (mm) 132 Spot diameter (mm) 86

Construction material Aluminium Weight (kg) 0,97

designed by FLOS Architectural

Recessed luminaire with LED light source. 220-240V, 50-60Hz remote power supply included.<nextline>

# 951 Ø86 Ø144