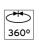

#### **OPTICAL**

Reflector finishAluminumAimingAdjustableLight distribution symmetrySymmetricBeam angle24° Medium