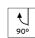

#### **OPTICAL**

Reflector finishAluminumAimingAdjustableLight distribution symmetrySymmetricBeam angle24° Medium