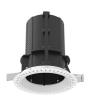

#### **UT DOWNLIGHT NO TRIM Ø86 DALI VERSION**

Number of heads

**Mounting** Ceiling recessed

**Lamps description** LED Array High Performances 27W 3214 lm 3000K CRI 80

Luminaire luminous flux See reference number

## **PHYSICAL**

Cutout diameter (mm) 132 Spot diameter (mm) 86

Construction material Aluminium Weight (kg) 0,97

designed by FLOS Architectural

Recessed luminaire with LED light source. 220-240V, 50-60Hz remote power supply included.<nextline>