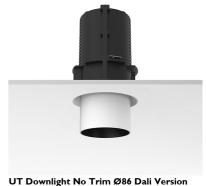

#### **UT DOWNLIGHT NO TRIM Ø86 DALI VERSION**

Number of heads

**Mounting** Ceiling recessed

**Lamps description** LED Array High Performances 27W 3214 lm 3000K CRI 80

Luminaire luminous flux See reference number

# UT Downlight No Trim Ø86 Dali Version . Accessories