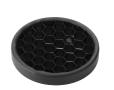

Honeycomb

"Honeycomb" anti-glare screen: in thin, black-painted aluminium sheets. CERTIFICATIONS

Flos.architectural@flos.com www.flos.com