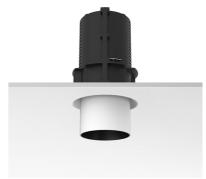

#### Mounting

08.8995.30

08.8995.14

Installation frame NO TRIM

UT Downlight No Trim Ø86 Dali Version designed by FLOS Architectural

Recessed luminaire with LED light source. 220-240V, 50-60Hz remote power supply included.<nextline>