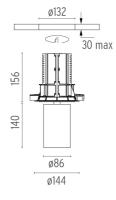

### **PHYSICAL**

Cutout diameter (mm) 132 Spot diameter (mm) 86

Construction material Aluminium Weight (kg) 0,97

UT Downlight No Trim Ø86 Dali Version designed by FLOS Architectural

Recessed luminaire with LED light source. 220-240V, 50-60Hz remote power supply included.<nextline>