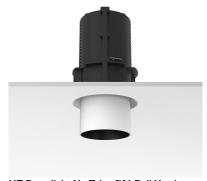

#### **UT DOWNLIGHT NO TRIM Ø86 DALI VERSION**

Number of heads

**Mounting** Ceiling recessed

**Lamps description** LED Array High Performances 27W 3214 lm 3000K CRI 80

Luminaire luminous flux See reference number

### **PHYSICAL**

Cutout diameter (mm) 132 Spot diameter (mm) 86

Construction material Aluminium Weight (kg) 0,97

UT Downlight No Trim Ø86 Dali Version designed by FLOS Architectural

Recessed luminaire with LED light source. 220-240V, 50-60Hz remote power supply included.<nextline>