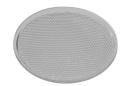

#### **Optical**

08.8163.68

**Elliptical lens** 

El

08.8175.68

08.8495.14

# CERTIFICATIONS

900

Elliptical light distribution lens in 4 mm thick tempered glass.

Flood lens

Flood lens made in press glass.

Honeycomb

"Honeycomb" anti-glare screen: in thin, black-painted aluminium sheets.