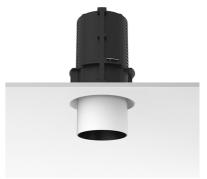

### **PHYSICAL**

Cutout diameter (mm) 132 Spot diameter (mm) 86

Construction material Aluminium Weight (kg) 0,97

UT Downlight No Trim Ø86 Dali Version designed by FLOS Architectural

Recessed luminaire with LED light source. 220-240V, 50-60Hz remote power supply included.<nextline>

#### Mounting

08.8995.30

08.8995.14

Installation frame NO TRIM

UT Downlight No Trim Ø86 Dali Version designed by FLOS Architectural

Recessed luminaire with LED light source. 220-240V, 50-60Hz remote power supply included.<nextline>