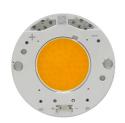

#### **UT DOWNLIGHT NO TRIM Ø86 DALI VERSION**

Number of heads

**Mounting** Ceiling recessed

**Lamps description** LED Array High Performances 27W 3214 lm 3000K CRI 80

Luminaire luminous flux See reference number

## UT Downlight No Trim Ø86 Dali Version . Lamps

LED Array

Lamp category:

LED

Socket:

Special base

Lamp type:

LED Array