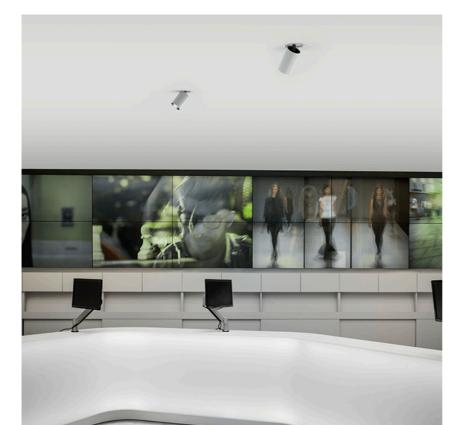

### **PHYSICAL**

Cutout diameter (mm) 132 Spot diameter (mm) 86

Construction material Aluminium Weight (kg) 0,97

UT Downlight No Trim Ø86 Dali Version designed by FLOS Architectural

Recessed luminaire with LED light source. 220-240V, 50-60Hz remote power supply included.<nextline>