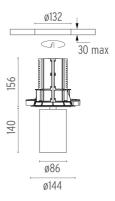

### **PHYSICAL**

Cutout diameter (mm) 132 Spot diameter (mm) 86

Construction material Aluminium Weight (kg) 0,97

UT Downlight No Trim Ø86 Dali Version designed by FLOS Architectural

Recessed luminaire with LED light source. 220-240V, 50-60Hz remote power supply included.<nextline>