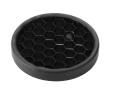

#### **Optical**

08.8163.68

**Elliptical lens** 

El

08.8175.68

08.8495.14

# CERTIFICATIONS

900

Elliptical light distribution lens in 4 mm thick tempered glass.

Flood lens

Flood lens made in press glass.

Honeycomb

"Honeycomb" anti-glare screen: in thin, black-painted aluminium sheets.