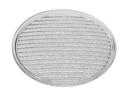

#### **Optical**

08.8163.68

**Elliptical lens** 

El

08.8175.68

08.8495.14

# CERTIFICATIONS

900

Elliptical light distribution lens in 4 mm thick tempered glass.

Flood lens

Flood lens made in press glass.

Honeycomb

"Honeycomb" anti-glare screen: in thin, black-painted aluminium sheets.