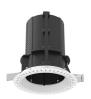

### **PHYSICAL**

Cutout diameter (mm) 132 Spot diameter (mm) 86

Construction material Aluminium Weight (kg) 0,97

UT Downlight No Trim Ø86 Dali Version designed by FLOS Architectural

Recessed luminaire with LED light source. 220-240V, 50-60Hz remote power supply included.<nextline>

#### Mounting

08.8995.30

08.8995.14

Installation frame NO TRIM

UT Downlight No Trim Ø86 Dali Version designed by FLOS Architectural

Recessed luminaire with LED light source. 220-240V, 50-60Hz remote power supply included.<nextline>