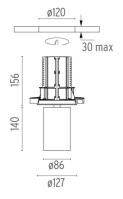

#### **PHYSICAL**

Cutout diameter (mm) 120 Spot diameter (mm) 86

Construction material Aluminium
Weight (kg) 1,36

UT Downlight Trim Ø86 Dali Version designed by FLOS Architectural

Recessed luminaire with LED light source. 220-240V, 50-60Hz remote power supply included.<nextline>

**UT Downlight Trim Ø86 Dali Version** designed by FLOS Architectural

Recessed luminaire with LED light source. 220-240V, 50-60Hz remote power supply included.<nextline>