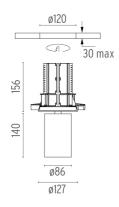

#### **PHYSICAL**

Cutout diameter (mm) 120 Spot diameter (mm) 86

Construction material Aluminium
Weight (kg) 1,36

UT Downlight Trim Ø86 Dali Version designed by FLOS Architectural

Recessed luminaire with LED light source. 220-240V, 50-60Hz remote power supply included.<nextline>