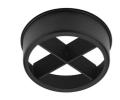

09.4918.30ADA - 1768lm White 09.4918.14ADA - 1768lm Black

08.8410.00

Screening crosspiece

Holding ring

Holding ring