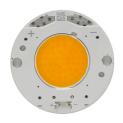

# UT Downlight Trim Ø86 Dali Version . Lamps

**LED Array** 

Lamp category:

LED

Socket:

Special base

Lamp type:

LED Array