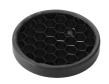

## Honeycomb

"Honeycomb" anti-glare screen: in thin, black-painted aluminium sheets.

**UT Downlight Trim Ø86 Dali Version** designed by FLOS Architectural

Recessed luminaire with LED light source. 220-240V, 50-60Hz remote power supply included.<nextline>