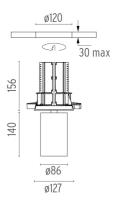

### **UT DOWNLIGHT TRIM Ø86 DALI VERSION**

Number of heads

**Mounting** Ceiling recessed

**Lamps description** LED Array High Performances 27W 2767 lm 4000K CRI 90

Luminaire luminous flux See reference number

#### **PHYSICAL**

Cutout diameter (mm) 120 Spot diameter (mm) 86

Construction material Aluminium
Weight (kg) 1,36

UT Downlight Trim Ø86 Dali Version designed by FLOS Architectural

Recessed luminaire with LED light source. 220-240V, 50-60Hz remote power supply included.<nextline>