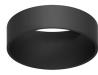

09.4918.30ADA - 1768lm White 09.4918.14ADA - 1768lm Black

08.8410.00

Screening crosspiece

Holding ring

Holding ring