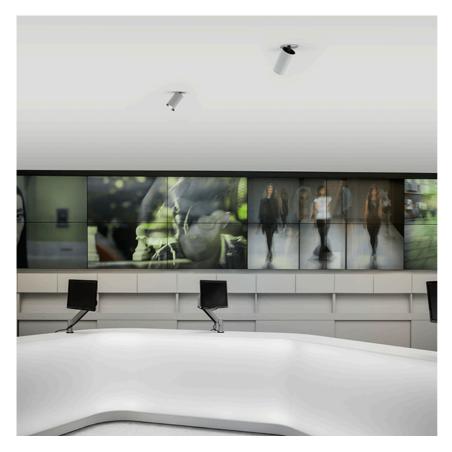

#### **PHYSICAL**

Cutout diameter (mm) 120 Spot diameter (mm) 86

Construction material Aluminium
Weight (kg) 1,36

UT Downlight Trim Ø86 Dali Version designed by FLOS Architectural

Recessed luminaire with LED light source. 220-240V, 50-60Hz remote power supply included.<nextline>

**UT Downlight Trim Ø86 Dali Version** designed by FLOS Architectural

Recessed luminaire with LED light source. 220-240V, 50-60Hz remote power supply included.<nextline>