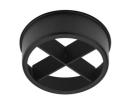

09.4917.30ADA - 1855lm White

09.4917.14ADA - 1855lm Black

08.8410.00

**Screening crosspiece** 

Holding ring

Holding ring