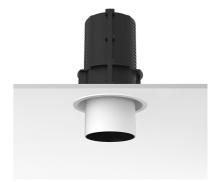

### **UT DOWNLIGHT TRIM Ø86 DALI VERSION**

Number of heads

**Mounting** Ceiling recessed

**Lamps description** LED Array High Performances 27W 2767 lm 4000K CRI 90

Luminaire luminous flux See reference number

#### **PHYSICAL**

Cutout diameter (mm) 120 Spot diameter (mm) 86

Construction material Aluminium
Weight (kg) 1,36

UT Downlight Trim Ø86 Dali Version designed by FLOS Architectural

Recessed luminaire with LED light source. 220-240V, 50-60Hz remote power supply included.<nextline>

**UT Downlight Trim Ø86 Dali Version** designed by FLOS Architectural

Recessed luminaire with LED light source. 220-240V, 50-60Hz remote power supply included.<nextline>