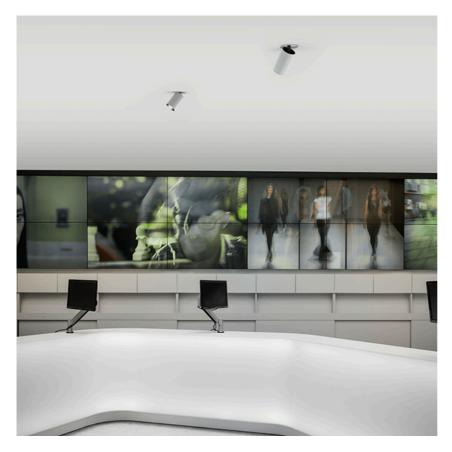

### **UT DOWNLIGHT TRIM Ø86 DALI VERSION**

Number of heads

**Mounting** Ceiling recessed

**Lamps description** LED Array High Performances 27W 2767 lm 4000K CRI 90

Luminaire luminous flux See reference number

#### **PHYSICAL**

Cutout diameter (mm) 120 Spot diameter (mm) 86

Construction material Aluminium
Weight (kg) 1,36

UT Downlight Trim Ø86 Dali Version designed by FLOS Architectural

Recessed luminaire with LED light source. 220-240V, 50-60Hz remote power supply included.<nextline>

**UT Downlight Trim Ø86 Dali Version** designed by FLOS Architectural

Recessed luminaire with LED light source. 220-240V, 50-60Hz remote power supply included.<nextline>