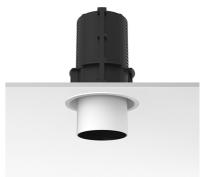

### **UT DOWNLIGHT TRIM Ø86 DALI VERSION**

Number of heads

**Mounting** Ceiling recessed

**Lamps description** LED Array High Performances 27W 2767 lm 4000K CRI 90

Luminaire luminous flux See reference number

#### **PHYSICAL**

Cutout diameter (mm) 120 Spot diameter (mm) 86

Construction material Aluminium
Weight (kg) 1,36

UT Downlight Trim Ø86 Dali Version designed by FLOS Architectural

Recessed luminaire with LED light source. 220-240V, 50-60Hz remote power supply included.<nextline>