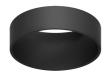

09.4917.30ADA - 1855lm White

09.4917.14ADA - 1855lm Black

08.8410.00

**Screening crosspiece** 

Holding ring

Holding ring