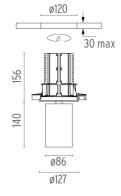

#### **PHYSICAL**

Cutout diameter (mm) 120 Spot diameter (mm) 86

Construction material Aluminium
Weight (kg) 1,36

UT Downlight Trim Ø86 Dali Version designed by FLOS Architectural

Recessed luminaire with LED light source. 220-240V, 50-60Hz remote power supply included.<nextline>