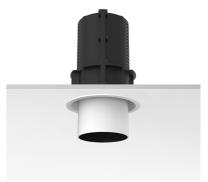

### **UT DOWNLIGHT TRIM Ø86 DALI VERSION**

Number of heads

**Mounting** Ceiling recessed

**Lamps description** LED Array High Performances 27W 2767 lm 4000K CRI 90

Luminaire luminous flux See reference number

#### **PHYSICAL**

Cutout diameter (mm) 120 Spot diameter (mm) 86

Construction material Aluminium
Weight (kg) 1,36

UT Downlight Trim Ø86 Dali Version designed by FLOS Architectural

Recessed luminaire with LED light source. 220-240V, 50-60Hz remote power supply included.<nextline>