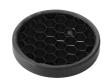

## Honeycomb

"Honeycomb" anti-glare screen: in thin, black-painted aluminium sheets.

UT Downlight Trim Ø86 Dali Version designed by FLOS Architectural

Recessed luminaire with LED light source. 220-240V, 50-60Hz remote power supply included.<nextline>