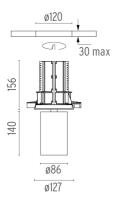

### **UT DOWNLIGHT TRIM Ø86 DALI VERSION**

Number of heads

**Mounting** Ceiling recessed

**Lamps description** LED Array High Performances 27W 2767 lm 4000K CRI 90

Luminaire luminous flux See reference number

#### **PHYSICAL**

Cutout diameter (mm) 120 Spot diameter (mm) 86

Construction material Aluminium
Weight (kg) 1,36

UT Downlight Trim Ø86 Dali Version designed by FLOS Architectural

Recessed luminaire with LED light source. 220-240V, 50-60Hz remote power supply included.<nextline>