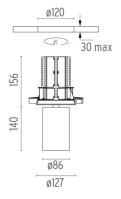

#### **PHYSICAL**

Cutout diameter (mm) 120 Spot diameter (mm) 86

Construction material Aluminium
Weight (kg) 1,36

UT Downlight Trim Ø86 Dali Version designed by FLOS Architectural

Recessed luminaire with LED light source. 220-240V, 50-60Hz remote power supply included.<nextline>

### **UT DOWNLIGHT TRIM Ø86 DALI VERSION**

Number of heads

**Mounting** Ceiling recessed

**Lamps description** LED Array High Performances 27W 2767 lm 4000K CRI 90

Luminaire luminous flux See reference number