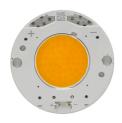

# UT Downlight Trim Ø86 Dali Version . Lamps

**LED Array** 

Lamp category:

LED

Socket:

Special base

Lamp type:

LED Array