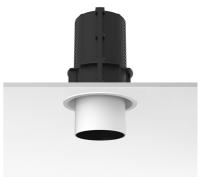

#### UT DOWNLIGHT TRIM Ø86 NON DIMMABLE

Number of heads

**Mounting** Ceiling recessed

**Lamps description** LED Array High Performances 27W 2767 Im 4000K CRI 90

Luminaire luminous flux See reference number

#### **PHYSICAL**

Cutout diameter (mm) 120 Spot diameter (mm) 86

Construction material Aluminium
Weight (kg) 1,36

**UT Downlight Trim Ø86 Non Dimmable** designed by FLOS Architectural

Recessed luminaire with LED light source. 220-240V, 50-60Hz remote power supply included.<nextline>