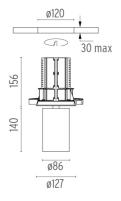

#### **PHYSICAL**

Cutout diameter (mm) 120 Spot diameter (mm) 86

Construction material Aluminium
Weight (kg) 1,36

**UT Downlight Trim Ø86 Non Dimmable** designed by FLOS Architectural

Recessed luminaire with LED light source. 220-240V, 50-60Hz remote power supply included.<nextline>