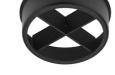

#### Honeycomb

"Honeycomb" anti-glare screen: in thin, black-painted aluminium sheets.

UT Downlight Trim Ø86 Non Dimmable designed by FLOS Architectural

Recessed luminaire with LED light source. 220-240V, 50-60Hz remote power supply included.<nextline>

09.4916.30A - 1945lm 09.4916.14A - 1945lm

White Black

08.8410.00

Holding ring

Holding ring

08.8411.00

**Screening crosspiece** 