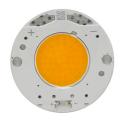

# UT Downlight Trim Ø86 Non Dimmable . Lamps

**LED Array** 

Lamp category:

LED

Socket:

Special base

Lamp type:

LED Array