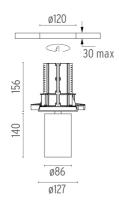

#### **PHYSICAL**

Cutout diameter (mm) 120 Spot diameter (mm) 86

Construction material Aluminium
Weight (kg) 1,36

**UT Downlight Trim Ø86 Non Dimmable** designed by FLOS Architectural

Recessed luminaire with LED light source. 220-240V, 50-60Hz remote power supply included.<nextline>