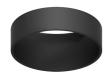

09.4916.30A - 1945lm 09.4916.14A - 1945lm

White Black

08.8410.00

Holding ring

Holding ring

08.8411.00

**Screening crosspiece** 