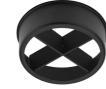

#### Honeycomb

"Honeycomb" anti-glare screen: in thin, black-painted aluminium sheets.

UT Downlight Trim Ø86 Non Dimmable designed by FLOS Architectural

Recessed luminaire with LED light source. 220-240V, 50-60Hz remote power supply included.<nextline>

09.4916.30A - 1945lm 09.4916.14A - 1945lm

White Black

08.8410.00

Holding ring

Holding ring

08.8411.00

**Screening crosspiece** 