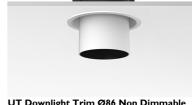

#### UT DOWNLIGHT TRIM Ø86 NON DIMMABLE

Number of heads

**Mounting** Ceiling recessed

**Lamps description** LED Array High Performances 27W 2767 Im 4000K CRI 90

Luminaire luminous flux See reference number

#### **PHYSICAL**

Cutout diameter (mm) 120 Spot diameter (mm) 86

Construction material Aluminium
Weight (kg) 1,36

**UT Downlight Trim Ø86 Non Dimmable** designed by FLOS Architectural

Recessed luminaire with LED light source. 220-240V, 50-60Hz remote power supply included.<nextline>