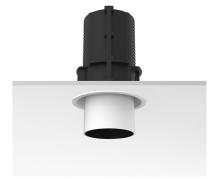

#### UT DOWNLIGHT TRIM Ø86 NON DIMMABLE

Number of heads

**Mounting** Ceiling recessed

**Lamps description** LED Array High Performances 27W 2767 Im 4000K CRI 90

Luminaire luminous flux See reference number

#### **PHYSICAL**

Cutout diameter (mm) 120 Spot diameter (mm) 86

Construction material Aluminium
Weight (kg) 1,36

**UT Downlight Trim Ø86 Non Dimmable** designed by FLOS Architectural

Recessed luminaire with LED light source. 220-240V, 50-60Hz remote power supply included.<nextline>