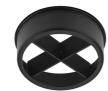

09.4916.30A - 1945lm 09.4916.14A - 1945lm

White Black

08.8410.00

Holding ring

Holding ring

08.8411.00

**Screening crosspiece** 