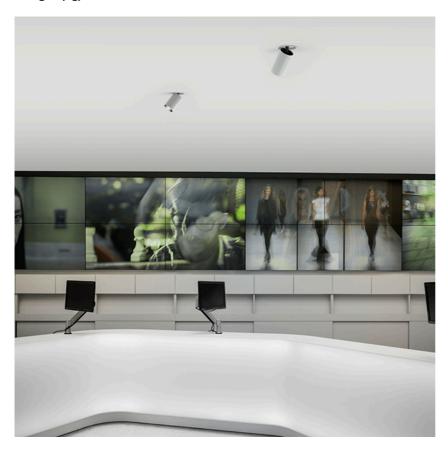

#### UT DOWNLIGHT TRIM Ø86 NON DIMMABLE

Number of heads

**Mounting** Ceiling recessed

**Lamps description** LED Array High Performances 27W 2767 Im 4000K CRI 90

Luminaire luminous flux See reference number

#### **PHYSICAL**

Cutout diameter (mm) 120 Spot diameter (mm) 86

Construction material Aluminium
Weight (kg) 1,36

**UT Downlight Trim Ø86 Non Dimmable** designed by FLOS Architectural

Recessed luminaire with LED light source. 220-240V, 50-60Hz remote power supply included.<nextline>