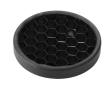

#### Honeycomb

"Honeycomb" anti-glare screen: in thin, black-painted aluminium sheets.

UT Downlight Trim Ø86 Non Dimmable designed by FLOS Architectural

Recessed luminaire with LED light source. 220-240V, 50-60Hz remote power supply included.<nextline>