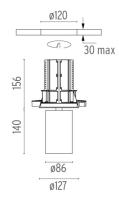

### PHYSICAL

Cutout diameter (mm) Spot diameter (mm) Construction material Weight (kg)

UT Downlight Trim Ø86 Dali Version designed by FLOS Architectural

Recessed luminaire with LED light source. 220-240V, 50-60Hz remote power supply included.<nextline>