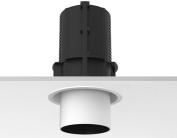

## UT DOWNLIGHT TRIM Ø86 DALI VERSION

L

Number of heads Mounting Lamps description Luminaire luminous flux Voltage (V) Environment

Ceiling recessed LED Array High Performances 27W 2656 lm 3000K CRI 90 See reference number 220/240 Indoor

### PHYSICAL

Cutout diameter (mm) Spot diameter (mm) Construction material Weight (kg)

UT Downlight Trim Ø86 Dali Version designed by FLOS Architectural

Recessed luminaire with LED light source. 220-240V, 50-60Hz remote power supply included.<nextline>