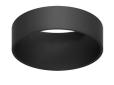

> 09.4915.30ADA - 1697Im White 09.4915.14ADA - 1697Im Black

08.8410.00

Holding ring

Holding ring

Screening crosspiece