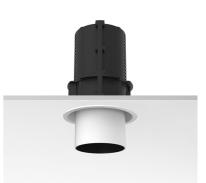

## UT DOWNLIGHT TRIM Ø86 DALI VERSION

L

Number of heads Mounting Lamps description Luminaire luminous flux Voltage (V) Environment

Ceiling recessed LED Array High Performances 27W 2656 lm 3000K CRI 90 See reference number 220/240 Indoor

### PHYSICAL

Cutout diameter (mm) Spot diameter (mm) Construction material Weight (kg)

UT Downlight Trim Ø86 Dali Version designed by FLOS Architectural

Recessed luminaire with LED light source. 220-240V, 50-60Hz remote power supply included.<nextline>