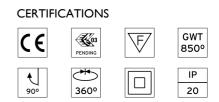

im Ø86 Dali Version designed by FLOS Architectural

Recessed luminaire with LED light source. 220-240V, 50-60Hz remote power supply included.<nextline>





#### CERTIFICATIONS



# FLOS

# UT Downlight Trim Ø86 Dali Version . Accessories

### Optical





Elliptical lens

Flood lens

Elliptical light distribution lens in 4 mm thick tempered glass.

Flood lens made in press glass.

08.8175.68



08.8495.14

Honeycomb

"Honeycomb" anti-glare screen: in thin, black-painted aluminium sheets.



**UT Downlight Trim Ø86 Dali Version** designed by FLOS Architectural

Recessed luminaire with LED light source. 220-240V, 50-60Hz remote power supply included.<nextline>

> 09.4915.30ADA - 1697Im White 09.4915.14ADA - 1697Im Black





08.8410.00

Holding ring

Holding ring



Screening crosspiece





# FLOS

# UT Downlight Trim Ø86 Dali Version . Lamps



LED Array LED Socket: Special base Lamp type: LED Array



**UT Downlight Trim Ø86 Dali Version** designed by FLOS Architectural

Recessed luminaire with LED light source. 220-240V, 50-60Hz remote power supply included.<nextline>