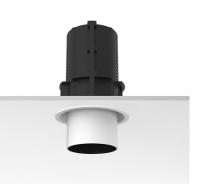

## UT DOWNLIGHT TRIM Ø86 DALI VERSION

L

Number of heads Mounting Lamps description Luminaire luminous flux Voltage (V) Environment

Ceiling recessed LED Array High Performances 27W 2656 lm 3000K CRI 90 See reference number 220/240 Indoor

## OPTICAL

Reflector finishAluminumAimingAdjustableLight distribution symmetrySymmetricBeam angle37° Flood

### ELECTRICAL

- Transformer availability Transformer mounting Transformer type Emergency Insulation class
- Included Remote Electronic dimmable dali Without Class II

### PHYSICAL

Cutout diameter (mm) Spot diameter (mm) Construction material Weight (kg)

UT Downlight Trim Ø86 Dali Version designed by FLOS Architectural

Recessed luminaire with LED light source. 220-240V, 50-60Hz remote power supply included.<nextline>