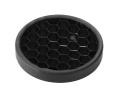

### Optical

Elliptical lens

Flood lens

Elliptical light distribution lens in 4 mm thick tempered glass.

Flood lens made in press glass.

08.8175.68

08.8495.14

Honeycomb

"Honeycomb" anti-glare screen: in thin, black-painted aluminium sheets.

**UT Downlight Trim Ø86 Dali Version** designed by FLOS Architectural

Recessed luminaire with LED light source. 220-240V, 50-60Hz remote power supply included.<nextline>