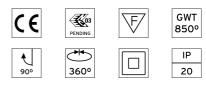

OWNLIGHT TRIM Ø86 DALI VERSION

L

Number of heads Mounting Lamps description Luminaire luminous flux Voltage (V) Environment

Ceiling recessed LED Array High Performances 27W 2656 lm 3000K CRI 90 See reference number 220/240 Indoor

## OPTICAL

Reflector finishAluminumAimingAdjustableLight distribution symmetrySymmetricBeam angle37° Flood

### ELECTRICAL

- Transformer availability Transformer mounting Transformer type Emergency Insulation class
- Included Remote Electronic dimmable dali Without Class II

### PHYSICAL

Cutout diameter (mm) Spot diameter (mm) Construction material Weight (kg)







UT Downlight Trim Ø86 Dali Version designed by FLOS Architectural

Recessed luminaire with LED light source. 220-240V, 50-60Hz remote power supply included.<nextline>





#### CERTIFICATIONS



# FLOS

# UT Downlight Trim Ø86 Dali Version . Accessories

### Optical





Elliptical lens

Flood lens

Elliptical light distribution lens in 4 mm thick tempered glass.

Flood lens made in press glass.

08.8175.68



08.8495.14

Honeycomb

"Honeycomb" anti-glare screen: in thin, black-painted aluminium sheets.



**UT Downlight Trim Ø86 Dali Version** designed by FLOS Architectural

Recessed luminaire with LED light source. 220-240V, 50-60Hz remote power supply included.<nextline>

> 09.4915.30ADA - 1697Im White 09.4915.14ADA - 1697Im Black





08.8410.00

Holding ring

Holding ring



Screening crosspiece





# FLOS

# UT Downlight Trim Ø86 Dali Version . Lamps



LED Array LED Socket: Special base Lamp type: LED Array



**UT Downlight Trim Ø86 Dali Version** designed by FLOS Archi