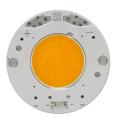

# UT Downlight Trim Ø86 Dali Version . Lamps

LED Array LED Socket: Special base Lamp type: LED Array

**UT Downlight Trim Ø86 Dali Version** designed by FLOS Architectural

Recessed luminaire with LED light source. 220-240V, 50-60Hz remote power supply included.<nextline>