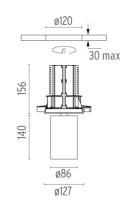

### PHYSICAL

Cutout diameter (mm) Spot diameter (mm) Construction material Weight (kg)

UT Downlight Trim Ø86 Dali Version designed by FLOS Architectural

Recessed luminaire with LED light source. 220-240V, 50-60Hz remote power supply included.<nextline>