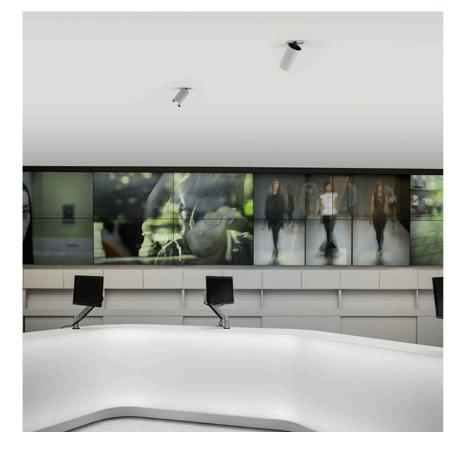

## UT DOWNLIGHT TRIM Ø86 DALI VERSION

L

Number of heads Mounting Lamps description Luminaire luminous flux Voltage (V) Environment

Ceiling recessed LED Array High Performances 27W 2656 lm 3000K CRI 90 See reference number 220/240 Indoor

## OPTICAL

Reflector finishAluminumAimingAdjustableLight distribution symmetrySymmetricBeam angle37° Flood

### PHYSICAL

Cutout diameter (mm) Spot diameter (mm) Construction material Weight (kg)

UT Downlight Trim Ø86 Dali Version designed by FLOS Architectural

Recessed luminaire with LED light source. 220-240V, 50-60Hz remote power supply included.<nextline>