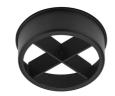

m) Spot diameter (mm) Construction material Weight (kg)







UT Downlight Trim Ø86 Dali Version designed by FLOS Architectural

Recessed luminaire with LED light source. 220-240V, 50-60Hz remote power supply included.<nextline>





### CERTIFICATIONS



# F (

## UT Downlight Trim Ø86 Dali Version . Accessories

### Optical





**Elliptical lens** 

Elliptical light distribution lens in 4 mm thick tempered glass.



08.8175.68

Flood lens made in press glass.



08.8495.14

Honeycomb

"Honeycomb" anti-glare screen: in thin, black-painted aluminium sheets.



UT Downlight Trim Ø86 Dali Version designed by FLOS Architectural

Recessed luminaire with LED light source. 220-240V, 50-60Hz remote power supply included.<nextline>

> 09.4914.30ADA - 17811m White 09.4914.14ADA - 17811m Black





08.8410.00

Holding ring

Holding ring



Screening crosspiece





# FLOS

## UT Downlight Trim Ø86 Dali Version . Lamps



LED Array LED Socket: Special base Lamp type: LED Array



**UT Downlight Trim Ø86 Dali Version** designed by FLOS Architectural

Recessed luminaire with LED light source. 220-240V, 50-60Hz remote power supply included.<nextline>