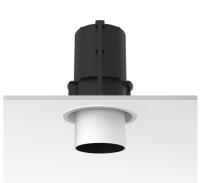

### PHYSICAL

Cutout diameter (mm) Spot diameter (mm) Construction material Weight (kg)

UT Downlight Trim Ø86 Dali Version designed by FLOS Architectural

Recessed luminaire with LED light source. 220-240V, 50-60Hz remote power supply included.<nextline>

UT Downlight Trim Ø86 Dali Version designed by FLOS Architectural

Recessed luminaire with LED light source. 220-240V, 50-60Hz remote power supply included.<nextline>

> 09.4914.30ADA - 17811m White 09.4914.14ADA - 17811m Black