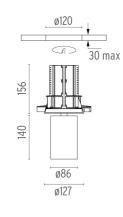

### PHYSICAL

Cutout diameter (mm) Spot diameter (mm) Construction material Weight (kg)

UT Downlight Trim Ø86 Dali Version designed by FLOS Architectural

Recessed luminaire with LED light source. 220-240V, 50-60Hz remote power supply included.<nextline>

UT Downlight Trim Ø86 Dali Version designed by FLOS Architectural

Recessed luminaire with LED light source. 220-240V, 50-60Hz remote power supply included.<nextline>

> 09.4914.30ADA - 17811m White 09.4914.14ADA - 17811m Black