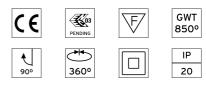

### UT DOWNLIGHT TRIM Ø86 DALI VERSION

L

Aluminum

Adjustable

Symmetric

24° Medium

Number of heads Mounting Lamps description Luminaire luminous flux Voltage (V) Environment

Ceiling recessed LED Array High Performances 27W 2656 lm 3000K CRI 90 See reference number 220/240 Indoor

### OPTICAL

Reflector finish Aiming Light distribution symmetry Beam angle

### ELECTRICAL

- Transformer availability Transformer mounting Transformer type Emergency Insulation class
- Included Remote Electronic dimmable dali Without Class II

### CERTIFICATIONS