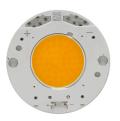

## UT Downlight Trim Ø86 Dali Version . Lamps

LED Array LED Socket: Special base Lamp type: LED Array

**UT Downlight Trim Ø86 Dali Version** designed by FLOS Architectural

Recessed luminaire with LED light source. 220-240V, 50-60Hz remote power supply included.<nextline>