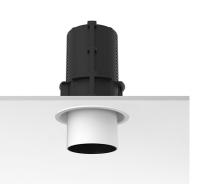

### PHYSICAL

Cutout diameter (mm) Spot diameter (mm) Construction material Weight (kg)

UT Downlight Trim Ø86 Dali Version designed by FLOS Architectural

Recessed luminaire with LED light source. 220-240V, 50-60Hz remote power supply included.<nextline>