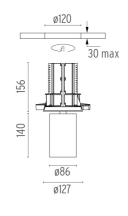

### PHYSICAL

Cutout diameter (mm) Spot diameter (mm) Construction material Weight (kg)

UT Downlight Trim Ø86 Dali Version designed by FLOS Architectural

Recessed luminaire with LED light source. 220-240V, 50-60Hz remote power supply included.<nextline>

UT Downlight Trim Ø86 Dali Version designed by FLOS Architectural

Recessed luminaire with LED light source. 220-240V, 50-60Hz remote power supply included.<nextline>

> 09.4914.30ADA - 17811m White 09.4914.14ADA - 17811m Black