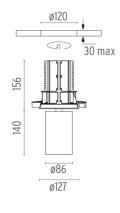

### PHYSICAL

Cutout diameter (mm) Spot diameter (mm) Construction material Weight (kg)

UT Downlight Trim Ø86 Dali Version designed by FLOS Architectural

Recessed luminaire with LED light source. 220-240V, 50-60Hz remote power supply included.<nextline>