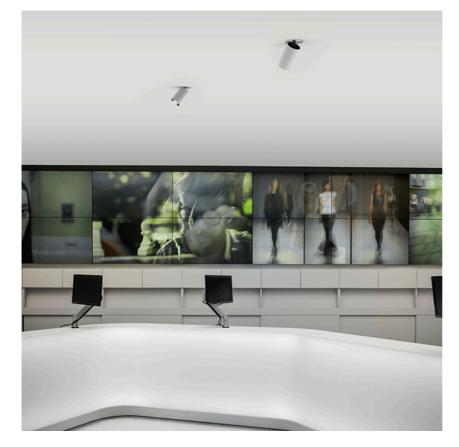

### UT DOWNLIGHT TRIM Ø86 DALI VERSION

L

Aluminum

Adjustable

Symmetric

24° Medium

Number of heads Mounting Lamps description Luminaire luminous flux Voltage (V) Environment

Ceiling recessed LED Array High Performances 27W 2656 lm 3000K CRI 90 See reference number 220/240 Indoor