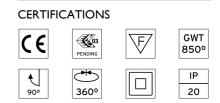

wnlight Trim Ø86 Dali Version designed by FLOS Architectural

Recessed luminaire with LED light source. 220-240V, 50-60Hz remote power supply included.<nextline>





### CERTIFICATIONS



# F (

## UT Downlight Trim Ø86 Dali Version . Accessories

### Optical





**Elliptical lens** 

Elliptical light distribution lens in 4 mm thick tempered glass.



08.8175.68

Flood lens made in press glass.



08.8495.14

Honeycomb

"Honeycomb" anti-glare screen: in thin, black-painted aluminium sheets.



UT Downlight Trim Ø86 Dali Version designed by FLOS Architectural

Recessed luminaire with LED light source. 220-240V, 50-60Hz remote power supply included.<nextline>

> 09.4914.30ADA - 17811m White 09.4914.14ADA - 17811m Black





08.8410.00

Holding ring

Holding ring



Screening crosspiece





# FLOS

## UT Downlight Trim Ø86 Dali Version . Lamps



LED Array LED Socket: Special base Lamp type: LED Array



**UT Downlight Trim Ø86 Dali Version** designed by FLOS Architectural

Recessed luminaire with LED light source. 220-240V, 50-60Hz remote power supply included.<nextline>