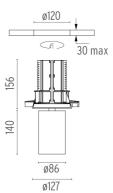

### **UT DOWNLIGHT TRIM Ø86 DALI VERSION**

Number of heads

**Mounting** Ceiling recessed

**Lamps description** LED Array High Performances 27W 2656 lm 3000K CRI 90

Luminaire luminous flux See reference number

#### **PHYSICAL**

Cutout diameter (mm) 120 Spot diameter (mm) 86

Construction material Aluminium
Weight (kg) 1,36

UT Downlight Trim Ø86 Dali Version designed by FLOS Architectural

Recessed luminaire with LED light source. 220-240V, 50-60Hz remote power supply included.<nextline>