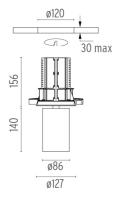

#### **PHYSICAL**

Cutout diameter (mm) 120 Spot diameter (mm) 86

Construction material Aluminium
Weight (kg) 1,36

UT Downlight Trim Ø86 Dali Version designed by FLOS Architectural

Recessed luminaire with LED light source. 220-240V, 50-60Hz remote power supply included.<nextline>