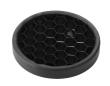

# **Elliptical lens**

Elliptical light distribution lens in 4 mm thick tempered glass.

Honeycomb

08.8495.14

"Honeycomb" anti-glare screen: in thin, black-painted aluminium sheets.

Recessed luminaire with LED light source. 220-240V, 50-60Hz remote power supply included.<nextline>