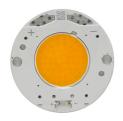

## UT Downlight Trim Ø86 Dali Version . Lamps

**LED Array** 

Lamp category:

LED

Socket:

Special base

Lamp type:

LED Array