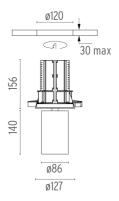

#### **PHYSICAL**

Cutout diameter (mm) 120 Spot diameter (mm) 86

Construction material Aluminium
Weight (kg) 1,36

UT Downlight Trim Ø86 Dali Version designed by FLOS Architectural

Recessed luminaire with LED light source. 220-240V, 50-60Hz remote power supply included.<nextline>