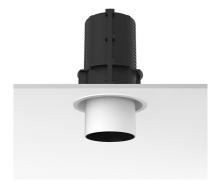

### **UT DOWNLIGHT TRIM Ø86 DALI VERSION**

Number of heads

**Mounting** Ceiling recessed

**Lamps description** LED Array High Performances 27W 2656 lm 3000K CRI 90

Luminaire luminous flux See reference number

#### **PHYSICAL**

Cutout diameter (mm) 120 Spot diameter (mm) 86

Construction material Aluminium
Weight (kg) 1,36

UT Downlight Trim Ø86 Dali Version designed by FLOS Architectural

Recessed luminaire with LED light source. 220-240V, 50-60Hz remote power supply included.<nextline>

**UT Downlight Trim Ø86 Dali Version** designed by FLOS Architectural

Recessed luminaire with LED light source. 220-240V, 50-60Hz remote power supply included.<nextline>