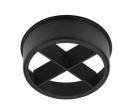

UT Downlight Trim Ø86 Dali Version designed by FLOS Architectural

Recessed luminaire with LED light source. 220-240V, 50-60Hz remote power supply included.<nextline>

09.4913.30ADA - 1867lm White 09.4913.14ADA - 1867lm Black



#### **CERTIFICATIONS**

















Flos.architectural@flos.com www.flos.com



## UT Downlight Trim Ø86 Dali Version . Accessories

### **Optical**







UT Danieliska Tring (194 Da



08.8175.68

Flood lens

UT Downlight Trim Ø86 Dali Version designed by FLOS Architectural

# **Elliptical lens**

Elliptical light distribution lens in 4 mm thick tempered glass.

Honeycomb

08.8495.14

"Honeycomb" anti-glare screen: in thin, black-painted aluminium sheets.

Recessed luminaire with LED light source. 220-240V, 50-60Hz remote power supply included.<nextline>









08.8410.00



08.8411.00



Holding ring

Screening crosspiece

Holding ring

## CERTIFICATIONS















## UT Downlight Trim Ø86 Dali Version . Lamps



**LED Array** 

Lamp category:

LED

Socket:

Special base

Lamp type:

LED Array



**UT Downlight Trim Ø86 Dali Version** designed by FLOS Architectural

Recessed luminaire with LED light source. 220-240V, 50-60Hz remote power supply included.<nextline>





## CERTIFICATIONS