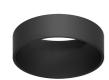

UT Downlight Trim Ø86 Dali Version designed by FLOS Architectural

Recessed luminaire with LED light source. 220-240V, 50-60Hz remote power supply included.<nextline>

09.4913.30ADA - 1867lm White 09.4913.14ADA - 1867lm Black



#### **CERTIFICATIONS**

















Flos.architectural@flos.com www.flos.com



## UT Downlight Trim Ø86 Dali Version . Accessories

### **Optical**







UT Danieliska Tring (194 Da



08.8175.68

Flood lens

UT Downlight Trim Ø86 Dali Version designed by FLOS Architectural

# **Elliptical lens**

Elliptical light distribution lens in 4 mm thick tempered glass.

Honeycomb

08.8495.14

"Honeycomb" anti-glare screen: in thin, black-painted aluminium sheets.

Recessed luminaire with LED light source. 220-240V, 50-60Hz remote power supply included.<nextline>









08.8410.00



08.8411.00



Holding ring

Screening crosspiece

Holding ring

## CERTIFICATIONS















## UT Downlight Trim Ø86 Dali Version . Lamps



**LED Array** 

Lamp category:

LED

Socket:

Special base

Lamp type:

LED Array



**UT Downlight Trim Ø86 Dali Version** designed by FLOS Architectural

Recessed luminaire with LED light source. 220-240V, 50-60Hz remote power supply included.<nextline>





## CERTIFICATIONS