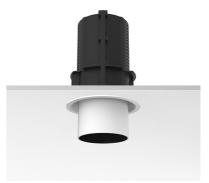

### **UT DOWNLIGHT TRIM Ø86 DALI VERSION**

Number of heads

**Mounting** Ceiling recessed

**Lamps description** LED Array High Performances 27W 2656 lm 3000K CRI 90

Luminaire luminous flux See reference number

#### **PHYSICAL**

Cutout diameter (mm) 120 Spot diameter (mm) 86

Construction material Aluminium
Weight (kg) 1,36

UT Downlight Trim Ø86 Dali Version designed by FLOS Architectural

Recessed luminaire with LED light source. 220-240V, 50-60Hz remote power supply included.<nextline>

**UT Downlight Trim Ø86 Dali Version** designed by FLOS Architectural

Recessed luminaire with LED light source. 220-240V, 50-60Hz remote power supply included.<nextline>