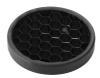

## **Optical**

**Elliptical lens** 

08.8175.68

Flood lens

Flood lens made in press

Honeycomb

"Honeycomb" anti-glare screen: in thin, black-painted aluminium sheets.

UT Downlight Trim Ø86 Non Dimmable designed by FLOS Architectural