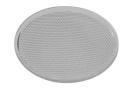

(V) 220/240 Environment Indoor

## **OPTICAL**

Reflector finishAluminumAimingAdjustableLight distribution symmetrySymmetricBeam angle12° Spot

## **ELECTRICAL**

Transformer availability Included
Transformer mounting Remote
Transformer type Electronic
Emergency Without
Insulation class Class II

## **PHYSICAL**

Cutout diameter (mm) 120 Spot diameter (mm) 86

Construction material Aluminium
Weight (kg) 1,36





**UT Downlight Trim Ø86 Non Dimmable** designed by FLOS Architectural

Recessed luminaire with LED light source. 220-240V, 50-60Hz remote power supply included.<nextline>

09.4913.30A - 1867lm White 09.4913.14A - 1867lm Black



## **CERTIFICATIONS**

















Flos.architectural@flos.com www.flos.com



# UT Downlight Trim Ø86 Non Dimmable . Accessories

## **Optical**









**Elliptical lens** 

08.8175.68

Flood lens



Flood lens made in press

Honeycomb

"Honeycomb" anti-glare screen: in thin, black-painted aluminium sheets.



UT Downlight Trim Ø86 Non Dimmable designed by FLOS Architectural

Recessed luminaire with LED light source. 220-240V, 50-60Hz remote power supply included.<nextline>

09.4913.30A - 1867lm White 09.4913.14A - 1867lm Black



08.8410.00

Elliptical light distribution lens

in 4 mm thick tempered glass.









**Screening crosspiece** 

30 max 140 ø86 ø127

# **CERTIFICATIONS**

















Holding ring

Holding ring

Flos.architectural@flos.com

www.flos.com



# UT Downlight Trim Ø86 Non Dimmable . Lamps



**LED Array** 

Lamp category:

LED

Socket:

Special base

Lamp type:

LED Array



**UT Downlight Trim Ø86 Non Di