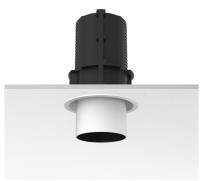

## **PHYSICAL**

Cutout diameter (mm) 120 Spot diameter (mm) 86

Construction material Aluminium
Weight (kg) 1,36

**UT Downlight Trim Ø86 Non Dimmable** designed by FLOS Architectural

Recessed luminaire with LED light source. 220-240V, 50-60Hz remote power supply included.<nextline>

**UT Downlight Trim Ø86 Non Dimmable** designed by FLOS Architectural

Recessed luminaire with LED light source. 220-240V, 50-60Hz remote power supply included.<nextline>

09.4913.30A - 1867lm White
09.4913.14A - 1867lm Black