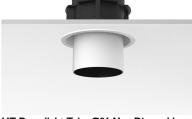

## UT DOWNLIGHT TRIM Ø86 NON DIMMABLE

Number of heads

**Mounting** Ceiling recessed

**Lamps description** LED Array High Performances 27W 2656 lm 3000K CRI 90

Luminaire luminous flux See reference number

Voltage (V) 220/240 Environment Indoor

## **PHYSICAL**

Cutout diameter (mm) 120 Spot diameter (mm) 86

Construction material Aluminium
Weight (kg) 1,36

**UT Downlight Trim Ø86 Non Dimmable** designed by FLOS Architectural

Recessed luminaire with LED light source. 220-240V, 50-60Hz remote power supply included.<nextline>

09.4913.30A - 1867lm White 09.4913.14A - 1867lm Black