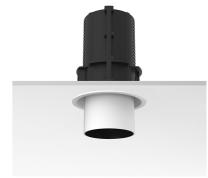

## UT DOWNLIGHT TRIM Ø86 NON DIMMABLE

Number of heads

**Mounting** Ceiling recessed

**Lamps description** LED Array High Performances 27W 2656 lm 3000K CRI 90

Luminaire luminous flux See reference number

Voltage (V) 220/240 Environment Indoor

## **PHYSICAL**

Cutout diameter (mm) 120 Spot diameter (mm) 86

Construction material Aluminium
Weight (kg) 1,36

**UT Downlight Trim Ø86 Non Dimmable** designed by FLOS Architectural

Recessed luminaire with LED light source. 220-240V, 50-60Hz remote power supply included.<nextline>

**UT Downlight Trim Ø86 Non Dimmable** designed by FLOS Architectural

Recessed luminaire with LED light source. 220-240V, 50-60Hz remote power supply included.<nextline>

09.4913.30A - 1867lm White
09.4913.14A - 1867lm Black