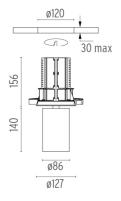

## **PHYSICAL**

Cutout diameter (mm) 120 Spot diameter (mm) 86

Construction material Aluminium
Weight (kg) 1,36

**UT Downlight Trim Ø86 Non Dimmable** designed by FLOS Architectural

Recessed luminaire with LED light source. 220-240V, 50-60Hz remote power supply included.<nextline>

**Screening crosspiece** 

30 max 140 ø86 ø127