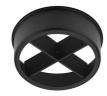

S Architectural

Recessed luminaire with LED light source. 220-240V, 50-60Hz remote power supply included.<nextline>

09.4913.30A - 1867lm White 09.4913.14A - 1867lm Black



## **CERTIFICATIONS**

















Flos.architectural@flos.com www.flos.com



# UT Downlight Trim Ø86 Non Dimmable . Accessories

## **Optical**









**Elliptical lens** 

08.8175.68

Flood lens



Flood lens made in press

Honeycomb

"Honeycomb" anti-glare screen: in thin, black-painted aluminium sheets.



UT Downlight Trim Ø86 Non Dimmable designed by FLOS Architectural

Recessed luminaire with LED light source. 220-240V, 50-60Hz remote power supply included.<nextline>

09.4913.30A - 1867lm White 09.4913.14A - 1867lm Black



08.8410.00

Elliptical light distribution lens

in 4 mm thick tempered glass.









**Screening crosspiece** 

30 max 140 ø86 ø127

# **CERTIFICATIONS**

















Holding ring

Holding ring

Flos.architectural@flos.com

www.flos.com



# UT Downlight Trim Ø86 Non Dimmable . Lamps



**LED Array** 

Lamp category:

LED

Socket:

Special base

Lamp type:

LED Array



**UT Downlight Trim Ø86 Non Dimmable** designed by FLOS Architectural

Recessed luminaire with LED light source. 220-240V, 50-60Hz remote power supply included.<nextline>

09.4913.30A - 1867lm White
09.4913.14A - 1867lm Black



# **CERTIFICATIONS**















IP 20