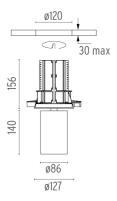

## **PHYSICAL**

Cutout diameter (mm) 120 Spot diameter (mm) 86

Construction material Aluminium
Weight (kg) 1,36

**UT Downlight Trim Ø86 Non Dimmable** designed by FLOS Architectural

Recessed luminaire with LED light source. 220-240V, 50-60Hz remote power supply included.<nextline>

**Screening crosspiece** 

30 max 140 ø86 ø127