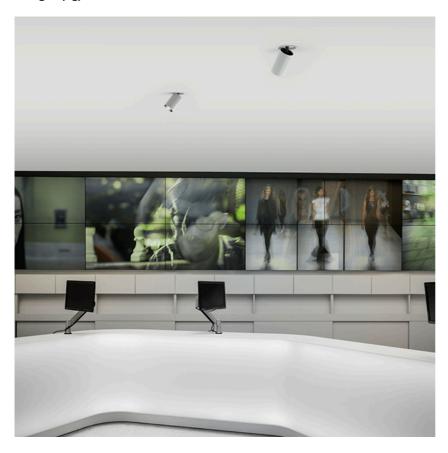

## **PHYSICAL**

Cutout diameter (mm) 120 Spot diameter (mm) 86

Construction material Aluminium
Weight (kg) 1,36

**UT Downlight Trim Ø86 Non Dimmable** designed by FLOS Architectural

Recessed luminaire with LED light source. 220-240V, 50-60Hz remote power supply included.<nextline>

**UT Downlight Trim Ø86 Non Dimmable** designed by FLOS Architectural

Recessed luminaire with LED light source. 220-240V, 50-60Hz remote power supply included.<nextline>

09.4913.30A - 1867lm White
09.4913.14A - 1867lm Black