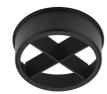

LOS Architectural

Recessed luminaire with LED light source. 220-240V, 50-60Hz remote power supply included.<nextline>

09.4913.30A - 1867lm White 09.4913.14A - 1867lm Black



## **CERTIFICATIONS**

















Flos.architectural@flos.com www.flos.com



# UT Downlight Trim Ø86 Non Dimmable . Accessories

## **Optical**









**Elliptical lens** 

08.8175.68

Flood lens



Flood lens made in press

Honeycomb

"Honeycomb" anti-glare screen: in thin, black-painted aluminium sheets.



UT Downlight Trim Ø86 Non Dimmable designed by FLOS Architectural

Recessed luminaire with LED light source. 220-240V, 50-60Hz remote power supply included.<nextline>

09.4913.30A - 1867lm White 09.4913.14A - 1867lm Black



08.8410.00

Elliptical light distribution lens

in 4 mm thick tempered glass.









**Screening crosspiece** 

30 max 140 ø86 ø127

# **CERTIFICATIONS**

















Holding ring

Holding ring

Flos.architectural@flos.com

www.flos.com



# UT Downlight Trim Ø86 Non Dimmable . Lamps



**LED Array** 

Lamp category:

LED

Socket:

Special base

Lamp type:

LED Array



**UT Downlight Trim Ø86 Non Dimmable** designed by FLOS Architectural

Recessed luminaire with LED light source. 220-240V, 50-60Hz remote power supply included.<nextline>

09.4913.30A - 1867lm White
09.4913.14A - 1867lm Black



# **CERTIFICATIONS**















IP 20