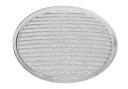

## **Optical**

**Elliptical lens** 

08.8175.68

Flood lens

Flood lens made in press

Honeycomb

"Honeycomb" anti-glare screen: in thin, black-painted aluminium sheets.

UT Downlight Trim Ø86 Non Dimmable designed by FLOS Architectural