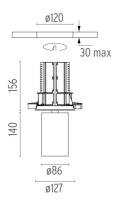

#### **PHYSICAL**

Cutout diameter (mm) 120 Spot diameter (mm) 86

Construction material Aluminium
Weight (kg) 1,36

UT Downlight Trim Ø86 Dali Version designed by FLOS Architectural

Recessed luminaire with LED light source. 220-240V, 50-60Hz remote power supply included.<nextline>

# CERTIFICATIONS

ø86

ø127

30 max

Flos.architectural@flos.com www.flos.com