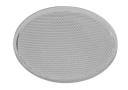

# Elliptical lens

Elliptical light distribution lens in 4 mm thick tempered glass.

Honeycomb

"Honeycomb" anti-glare screen: in thin, black-painted aluminium sheets.

09.4912.30ADA - 2053lm White
09.4912.14ADA - 2053lm Black

08.8410.00

Holding ring

08.8411.00

**Screening crosspiece** 

Holding ring