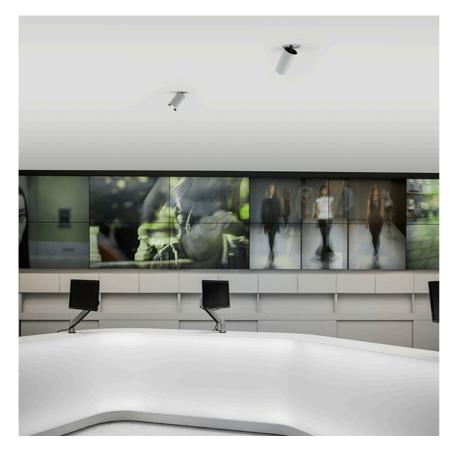

# Recessed luminaire with LED light source. 220-240V, 50-60Hz remote power supply included.<nextline>

designed by FLOS Architectural

**UT Downlight Trim Ø86 Dali Version** designed by FLOS Architectural

Recessed luminaire with LED light source. 220-240V, 50-60Hz remote power supply included.<nextline>