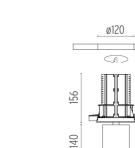

#### **PHYSICAL**

Cutout diameter (mm) 120 Spot diameter (mm) 86

Construction material Aluminium
Weight (kg) 1,36

UT Downlight Trim Ø86 Dali Version designed by FLOS Architectural

Recessed luminaire with LED light source. 220-240V, 50-60Hz remote power supply included.<nextline>

# CERTIFICATIONS

ø86

ø127

30 max

Flos.architectural@flos.com www.flos.com