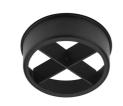

# Elliptical lens

Elliptical light distribution lens in 4 mm thick tempered glass.

Honeycomb

"Honeycomb" anti-glare screen: in thin, black-painted aluminium sheets.

09.4912.30ADA - 2053lm White
09.4912.14ADA - 2053lm Black

08.8410.00

Holding ring

08.8411.00

**Screening crosspiece** 

Holding ring