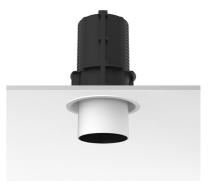

**UT Downlight Trim Ø86 Dali Version** designed by FLOS Architectural

Recessed luminaire with LED light source. 220-240V, 50-60Hz remote power supply included.<nextline>

#### **PHYSICAL**

Cutout diameter (mm) 120 Spot diameter (mm) 86

Construction material Aluminium
Weight (kg) 1,36

UT Downlight Trim Ø86 Dali Version designed by FLOS Architectural

Recessed luminaire with LED light source. 220-240V, 50-60Hz remote power supply included.<nextline>