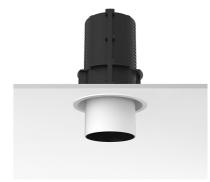

#### **UT DOWNLIGHT TRIM Ø86 DALI VERSION**

Number of heads

**Mounting** Ceiling recessed

LED Array High Performances 27W 3214 lm 3000K CRI 80

Luminaire luminous flux See reference number

Voltage (V) 220/240 Environment Indoor

#### **PHYSICAL**

Cutout diameter (mm) 120 Spot diameter (mm) 86

Construction material Aluminium
Weight (kg) 1,36

UT Downlight Trim Ø86 Dali Version designed by FLOS Architectural

Recessed luminaire with LED light source. 220-240V, 50-60Hz remote power supply included.<nextline>

**UT Downlight Trim Ø86 Dali Version** designed by FLOS Architectural

Recessed luminaire with LED light source. 220-240V, 50-60Hz remote power supply included.<nextline>