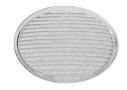

# Elliptical lens

Elliptical light distribution lens in 4 mm thick tempered glass.

Honeycomb

"Honeycomb" anti-glare screen: in thin, black-painted aluminium sheets.

09.4912.30ADA - 2053lm White
09.4912.14ADA - 2053lm Black

08.8410.00

Holding ring

08.8411.00

**Screening crosspiece** 

Holding ring