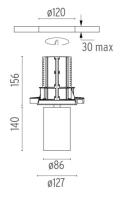

#### **PHYSICAL**

Cutout diameter (mm) 120 Spot diameter (mm) 86

Construction material Aluminium
Weight (kg) 1,36

UT Downlight Trim Ø86 Dali Version designed by FLOS Architectural

Recessed luminaire with LED light source. 220-240V, 50-60Hz remote power supply included.<nextline>

# CERTIFICATIONS

ø86

ø127

30 max

Flos.architectural@flos.com www.flos.com