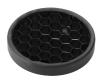

# Elliptical lens

Elliptical light distribution lens in 4 mm thick tempered glass.

Honeycomb

"Honeycomb" anti-glare screen: in thin, black-painted aluminium sheets.

09.4912.30ADA - 2053lm White
09.4912.14ADA - 2053lm Black