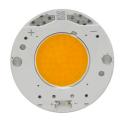

#### **UT DOWNLIGHT TRIM Ø86 DALI VERSION**

Number of heads

**Mounting** Ceiling recessed

LED Array High Performances 27W 3214 lm 3000K CRI 80

Luminaire luminous flux See reference number

Voltage (V) 220/240 Environment Indoor

# UT Downlight Trim Ø86 Dali Version . Lamps

**LED Array** 

Lamp category:

LED

Socket:

Special base

Lamp type:

LED Array