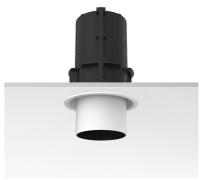

#### **PHYSICAL**

Cutout diameter (mm) 120 Spot diameter (mm) 86

Construction material Aluminium
Weight (kg) 1,36

UT Downlight Trim Ø86 Dali Version designed by FLOS Architectural

Recessed luminaire with LED light source. 220-240V, 50-60Hz remote power supply included.<nextline>

# UT Downlight Trim Ø86 Dali Version designed by FLOS Architectural

**UT Downlight Trim Ø86 Dali Version** designed by FLOS Architectural

Recessed luminaire with LED light source. 220-240V, 50-60Hz remote power supply included.<nextline>

09.4911.30ADA - 2155lm White