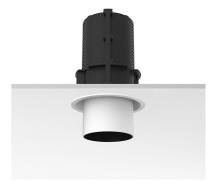

#### **PHYSICAL**

Cutout diameter (mm) 120 Spot diameter (mm) 86

Construction material Aluminium
Weight (kg) 1,36

UT Downlight Trim Ø86 Dali Version designed by FLOS Architectural

Recessed luminaire with LED light source. 220-240V, 50-60Hz remote power supply included.<nextline>

**UT Downlight Trim Ø86 Dali Version** designed by FLOS Architectural

Recessed luminaire with LED light source. 220-240V, 50-60Hz remote power supply included.<nextline>

09.4911.30ADA - 2155lm White

# UT Downlight Trim Ø86 Dali Version designed by FLOS Architectural