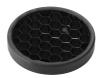

*OPTICAL**

Reflector finish Aluminum
Aiming Adjustable
Light distribution symmetry Symmetric
Beam angle 24° Medium

#### **ELECTRICAL**

Transformer availability Included
Transformer mounting Remote

Transformer type Electronic dimmable dali

Emergency Without Insulation class Class II

#### **PHYSICAL**

Cutout diameter (mm) 120 Spot diameter (mm) 86

Construction material Aluminium
Weight (kg) 1,36





UT Downlight Trim Ø86 Dali Version designed by FLOS Architectural

Recessed luminaire with LED light source. 220-240V, 50-60Hz remote power supply included.<nextline>

09.4911.30ADA - 2155lm White 09.4911.14ADA - 2155lm Black



#### **CERTIFICATIONS**

















Flos.architectural@flos.com www.flos.com



### UT Downlight Trim Ø86 Dali Version . Accessories

#### **Optical**











08.8175.68



Honeycomb

# UT Downlight Trim Ø86 Dali Version designed by FLOS Architectural

# **Elliptical lens**

Elliptical light distribution lens in 4 mm thick tempered glass.

# Flood lens

Flood lens made in press glass.

"Honeycomb" anti-glare screen: in thin, black-painted aluminium sheets.

Recessed luminaire with LED light source. 220-240V, 50-60Hz remote power supply included.<nextline>















Holding ring

Holding ring

**Screening crosspiece** 

**CERTIFICATIONS** 

















# UT Downlight Trim Ø86 Dali Version . Lamps



**LED Array** 

Lamp category:

LED

Socket:

Special base

Lamp type:

LED Array



**UT Downlight Trim Ø86 Dali Version** designed by FLOS Architectural

Recessed luminaire with LED light source. 220-240V, 50-60Hz remote power supply