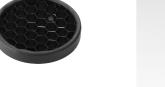

# Flood lens

Flood lens made in press glass.

"Honeycomb" anti-glare screen: in thin, black-painted aluminium sheets.

Recessed luminaire with LED light source. 220-240V, 50-60Hz remote power supply included.<nextline>