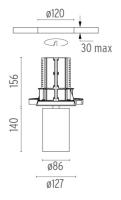

#### **PHYSICAL**

Cutout diameter (mm) 120 Spot diameter (mm) 86

Construction material Aluminium
Weight (kg) 1,36

UT Downlight Trim Ø86 Dali Version designed by FLOS Architectural

Recessed luminaire with LED light source. 220-240V, 50-60Hz remote power supply included.<nextline>

#### **UT DOWNLIGHT TRIM Ø86 DALI VERSION**

Number of heads

**Mounting** Ceiling recessed

LED Array High Performances 27W 3214 lm 3000K CRI 80

Luminaire luminous flux See reference number

Voltage (V) 220/240 Environment Indoor