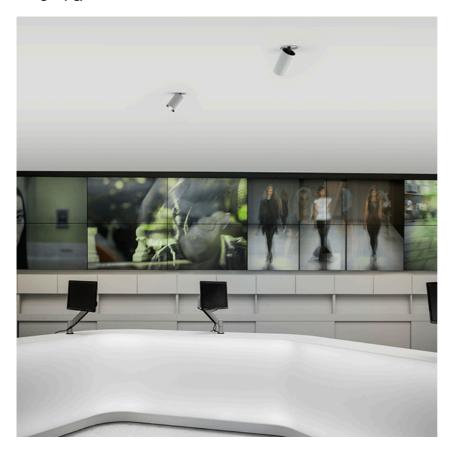

# UT Downlight Trim Ø86 Dali Version designed by FLOS Architectural

#### **PHYSICAL**

Cutout diameter (mm) 120 Spot diameter (mm) 86

Construction material Aluminium
Weight (kg) 1,36

UT Downlight Trim Ø86 Dali Version designed by FLOS Architectural

Recessed luminaire with LED light source. 220-240V, 50-60Hz remote power supply included.<nextline>

**UT Downlight Trim Ø86 Dali Version** designed by FLOS Architectural

Recessed luminaire with LED light source. 220-240V, 50-60Hz remote power supply included.<nextline>

09.4911.30ADA - 2155lm White