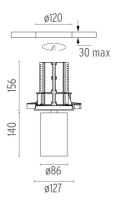

#### **PHYSICAL**

Cutout diameter (mm) 120 Spot diameter (mm) 86

Construction material Aluminium
Weight (kg) 1,36

UT Downlight Trim Ø86 Dali Version designed by FLOS Architectural

Recessed luminaire with LED light source. 220-240V, 50-60Hz remote power supply included.<nextline>