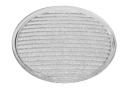

## **OPTICAL**

Reflector finish Aluminum
Aiming Adjustable
Light distribution symmetry Symmetric
Beam angle 24° Medium

#### **ELECTRICAL**

Transformer availability Included
Transformer mounting Remote

Transformer type Electronic dimmable dali

Emergency Without Insulation class Class II

#### **PHYSICAL**

Cutout diameter (mm) 120 Spot diameter (mm) 86

Construction material Aluminium
Weight (kg) 1,36





UT Downlight Trim Ø86 Dali Version designed by FLOS Architectural

Recessed luminaire with LED light source. 220-240V, 50-60Hz remote power supply included.<nextline>

09.4911.30ADA - 2155lm White 09.4911.14ADA - 2155lm Black



#### **CERTIFICATIONS**

















Flos.architectural@flos.com www.flos.com



### UT Downlight Trim Ø86 Dali Version . Accessories

#### **Optical**











08.8175.68



Honeycomb

# UT Downlight Trim Ø86 Dali Version designed by FLOS Architectural

# **Elliptical lens**

Elliptical light distribution lens in 4 mm thick tempered glass.

# Flood lens

Flood lens made in press glass.

"Honeycomb" anti-glare screen: in thin, black-painted aluminium sheets.

Recessed luminaire with LED light source. 220-240V, 50-60Hz remote power supply included.<nextline>















Holding ring

Holding ring

**Screening crosspiece** 

**CERTIFICATIONS** 

















# UT Downlight Trim Ø86 Dali Version . Lamps



**LED Array** 

Lamp category:

LED

Socket:

Special base

Lamp type:

LED Array



**UT Downlight Trim Ø86 Dali Version** designed by FLOS Architectural

Recessed luminaire with LED light source. 220-240V, 50-60Hz remote power sup