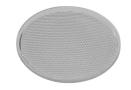

# **Elliptical lens**

Elliptical light distribution lens in 4 mm thick tempered glass.

# Flood lens

Flood lens made in press glass.

"Honeycomb" anti-glare screen: in thin, black-painted aluminium sheets.

Recessed luminaire with LED light source. 220-240V, 50-60Hz remote power supply included.<nextline>