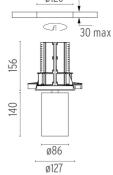

#### **PHYSICAL**

Cutout diameter (mm) 120 Spot diameter (mm) 86

Construction material Aluminium
Weight (kg) 1,36

UT Downlight Trim Ø86 Dali Version designed by FLOS Architectural

Recessed luminaire with LED light source. 220-240V, 50-60Hz remote power supply included.<nextline>

#### **UT DOWNLIGHT TRIM Ø86 DALI VERSION**

Number of heads

**Mounting** Ceiling recessed

LED Array High Performances 27W 3214 lm 3000K CRI 80

Luminaire luminous flux See reference number

Voltage (V) 220/240 Environment Indoor