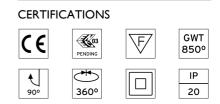

ht Trim Ø86 Dali Version designed by FLOS Architectural

Recessed luminaire with LED light source. 220-240V, 50-60Hz remote power supply included.<nextline>





#### CERTIFICATIONS



# FLOS

# UT Downlight Trim Ø86 Dali Version . Accessories

### Optical





**Elliptical lens** 

Elliptical light distribution lens in 4 mm thick tempered glass.



Flood lens made in press glass.

08.8175.68



08.8495.14

Honeycomb

"Honeycomb" anti-glare screen: in thin, black-painted aluminium sheets.



**UT Downlight Trim Ø86 Dali Version** designed by FLOS Architectural

Recessed luminaire with LED light source. 220-240V, 50-60Hz remote power supply included.<nextline>

> 09.4910.30ADA - 2259lm White 09.4910.14ADA - 2259lm Black





08.8410.00

Holding ring

Holding ring



Screening crosspiece





# FLOS

# UT Downlight Trim Ø86 Dali Version . Lamps



LED Array LED Socket: Special base Lamp type: LED Array



UT Downlight Trim Ø86 Dali Version designed by FLOS Architectural

Recessed luminaire with LED light source. 220-240V, 50-60Hz remote power supply included.<nextline>