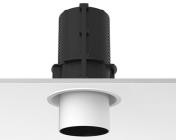

**UT Downlight Trim Ø86 Dali Version** designed by FLOS Architectural

Recessed luminaire with LED light source. 220-240V, 50-60Hz remote power supply included.<nextline>

> 09.4910.30ADA - 2259lm White 09.4910.14ADA - 2259lm Black