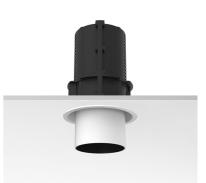

**UT Downlight Trim Ø86 Dali Version** designed by FLOS Architectural

Recessed luminaire with LED light source. 220-240V, 50-60Hz remote power supply included.<nextline>

> 09.4910.30ADA - 2259lm White 09.4910.14ADA - 2259lm Black