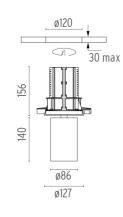

### PHYSICAL

Cutout diameter (mm) Spot diameter (mm) Construction material Weight (kg)

UT Downlight Trim Ø86 Dali Version designed by FLOS Architectural

Recessed luminaire with LED light source. 220-240V, 50-60Hz remote power supply included.<nextline>

**UT Downlight Trim Ø86 Dali Version** designed by FLOS Architectural

Recessed luminaire with LED light source. 220-240V, 50-60Hz remote power supply included.<nextline>

> 09.4910.30ADA - 2259lm White 09.4910.14ADA - 2259lm Black