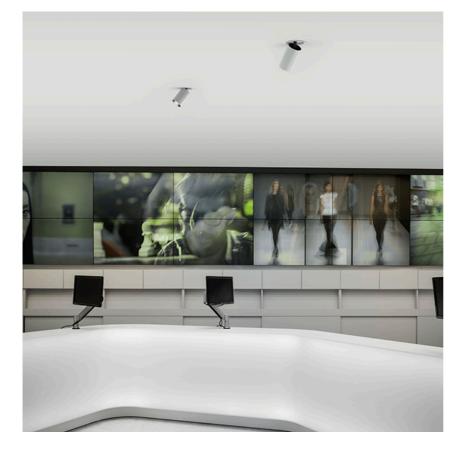

**UT Downlight Trim Ø86 Dali Version** designed by FLOS Architectural

Recessed luminaire with LED light source. 220-240V, 50-60Hz remote power supply included.<nextline>

> 09.4910.30ADA - 2259lm White 09.4910.14ADA - 2259lm Black