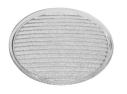

### Optical

**Elliptical lens** 

Elliptical light distribution lens in 4 mm thick tempered glass.

Flood lens made in press glass.

08.8175.68

08.8495.14

Honeycomb

"Honeycomb" anti-glare screen: in thin, black-painted aluminium sheets.

08.8410.00

Holding ring

Holding ring

Screening crosspiece