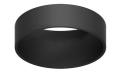

Spot diameter (mm) Construction material Weight (kg)







UT Downlight Trim Ø86 Dali Version designed by FLOS Architectural

Recessed luminaire with LED light source. 220-240V, 50-60Hz remote power supply included.<nextline>





#### CERTIFICATIONS



# FLOS

# UT Downlight Trim Ø86 Dali Version . Accessories

### Optical





**Elliptical lens** 

Elliptical light distribution lens in 4 mm thick tempered glass.



Flood lens made in press glass.

08.8175.68



08.8495.14

Honeycomb

"Honeycomb" anti-glare screen: in thin, black-painted aluminium sheets.



**UT Downlight Trim Ø86 Dali Version** designed by FLOS Architectural

Recessed luminaire with LED light source. 220-240V, 50-60Hz remote power supply included.<nextline>

> 09.4910.30ADA - 2259lm White 09.4910.14ADA - 2259lm Black





08.8410.00

Holding ring

Holding ring



Screening crosspiece





# FLOS

# UT Downlight Trim Ø86 Dali Version . Lamps



LED Array LED Socket: Special base Lamp type: LED Array



UT Downlight Trim Ø86 Dali Version designed by FLOS Architectural

Recessed luminaire with LED light source. 220-240V, 50-60Hz remote power supply included.<nextline>