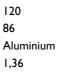

### PHYSICAL

Cutout diameter (mm) Spot diameter (mm) Construction material Weight (kg)

UT Downlight Trim Ø86 Dali Version designed by FLOS Architectural

Recessed luminaire with LED light source. 220-240V, 50-60Hz remote power supply included.<nextline>