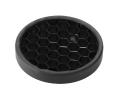

### Optical

**Elliptical lens** 

Elliptical light distribution lens in 4 mm thick tempered glass.

Flood lens made in press glass.

08.8175.68

08.8495.14

Honeycomb

"Honeycomb" anti-glare screen: in thin, black-painted aluminium sheets.