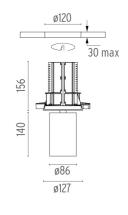

### PHYSICAL

Cutout diameter (mm) Spot diameter (mm) Construction material Weight (kg)

UT Downlight Trim Ø86 Dali Version designed by FLOS Architectural

Recessed luminaire with LED light source. 220-240V, 50-60Hz remote power supply included.<nextline>