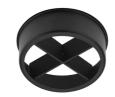

ot diameter (mm) Construction material Weight (kg)







UT Downlight Trim Ø86 Dali Version designed by FLOS Architectural

Recessed luminaire with LED light source. 220-240V, 50-60Hz remote power supply included.<nextline>





#### CERTIFICATIONS



# FLOS

# UT Downlight Trim Ø86 Dali Version . Accessories

### Optical





**Elliptical lens** 

Elliptical light distribution lens in 4 mm thick tempered glass.



Flood lens made in press glass.

08.8175.68



08.8495.14

Honeycomb

"Honeycomb" anti-glare screen: in thin, black-painted aluminium sheets.



**UT Downlight Trim Ø86 Dali Version** designed by FLOS Architectural

Recessed luminaire with LED light source. 220-240V, 50-60Hz remote power supply included.<nextline>

> 09.4910.30ADA - 2259lm White 09.4910.14ADA - 2259lm Black





08.8410.00

Holding ring

Holding ring



Screening crosspiece





# FLOS

# UT Downlight Trim Ø86 Dali Version . Lamps



LED Array LED Socket: Special base Lamp type: LED Array



UT Downlight Trim Ø86 Dali Version designed by FLOS Architectural

Recessed luminaire with LED light source. 220-240V, 50-60Hz remote power supply included.<nextline>