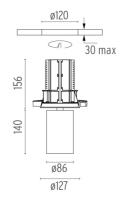

### PHYSICAL

Cutout diameter (mm) Spot diameter (mm) Construction material Weight (kg)

UT Downlight Trim Ø86 Dali Version designed by FLOS Architectural

Recessed luminaire with LED light source. 220-240V, 50-60Hz remote power supply included.<nextline>