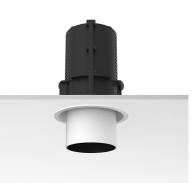

**UT Downlight Trim Ø86 Dali Version** designed by FLOS Architectural

Recessed luminaire with LED light source. 220-240V, 50-60Hz remote power supply included.<nextline>

> 09.4910.30ADA - 2259lm White 09.4910.14ADA - 2259lm Black