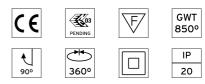

DOWNLIGHT TRIM Ø86 DALI VERSION

L

Number of heads Mounting Lamps description Luminaire luminous flux Voltage (V) Environment

Ceiling recessed LED Array High Performances 27W 3214 lm 3000K CRI 80 See reference number 220/240 Indoor

## OPTICAL

Reflector finishAluminumAimingAdjustableLight distribution symmetrySymmetricBeam angle12° Spot

### ELECTRICAL

- Transformer availability Transformer mounting Transformer type Emergency Insulation class
- Included Remote Electronic dimmable dali Without Class II

### PHYSICAL

Cutout diameter (mm) Spot diameter (mm) Construction material Weight (kg)







UT Downlight Trim Ø86 Dali Version designed by FLOS Architectural

Recessed luminaire with LED light source. 220-240V, 50-60Hz remote power supply included.<nextline>





#### CERTIFICATIONS



# FLOS

# UT Downlight Trim Ø86 Dali Version . Accessories

### Optical





**Elliptical lens** 

Elliptical light distribution lens in 4 mm thick tempered glass.



Flood lens made in press glass.

08.8175.68



08.8495.14

Honeycomb

"Honeycomb" anti-glare screen: in thin, black-painted aluminium sheets.



**UT Downlight Trim Ø86 Dali Version** designed by FLOS Architectural

Recessed luminaire with LED light source. 220-240V, 50-60Hz remote power supply included.<nextline>

> 09.4910.30ADA - 2259lm White 09.4910.14ADA - 2259lm Black





08.8410.00

Holding ring

Holding ring



Screening crosspiece





# FLOS

# UT Downlight Trim Ø86 Dali Version . Lamps



LED Array LED Socket: Special base Lamp type: LED Array



UT Downlight Trim Ø86 Dali Version designed by FLOS Architectural