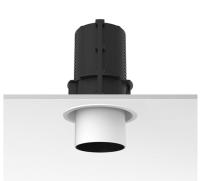

## UT Downlight Trim Ø86 Non Dimmable . Accessories

Honeycomb

"Honeycomb" anti-glare screen: in thin, black-painted aluminium sheets.

UT Downlight Trim Ø86 Non Dimmable designed by FLOS Architectural

Recessed luminaire with LED light source. 220-240V, 50-60Hz remote power supply included.<nextline>