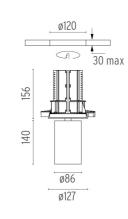

### PHYSICAL

Cutout diameter (mm) Spot diameter (mm) Construction material Weight (kg)

Included

Remote

Electronic

Without

Class II

UT Downlight Trim Ø86 Non Dimmable designed by FLOS Architectural