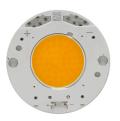

## UT Downlight Trim Ø86 Non Dimmable . Lamps

LED Array LED Socket: Special base Lamp type: LED Array

UT Downlight Trim Ø86 Non Dimmable designed by FLOS Architectural

Recessed luminaire with LED light source. 220-240V, 50-60Hz remote power supply included.<nextline>