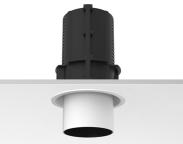

### PHYSICAL

Cutout diameter (mm) Spot diameter (mm) Construction material Weight (kg)

Included

Remote

Electronic

Without

Class II

UT Downlight Trim Ø86 Non Dimmable designed by FLOS Architectural

## UT Downlight Trim Ø86 Non Dimmable . Accessories