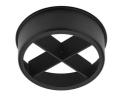

Honeycomb

"Honeycomb" anti-glare screen: in thin, black-painted aluminium sheets.

UT Downlight Trim Ø86 Non Dimmable designed by FLOS Architectural

Recessed luminaire with LED light source. 220-240V, 50-60Hz remote power supply included.<nextline>

08.8410.00

Holding ring

Holding ring

Screening crosspiece