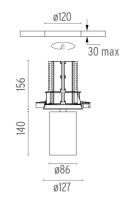

### PHYSICAL

Cutout diameter (mm) Spot diameter (mm) Construction material Weight (kg)

Included

Remote

Electronic

Without

Class II

UT Downlight Trim Ø86 Non Dimmable designed by FLOS Architectural