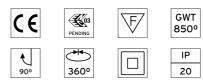

vironment

Ceiling recessed LED Array High Performances 27W 3214 lm 3000K CRI 80 See reference number 220/240 Indoor

### OPTICAL

| Reflector finish            | Aluminum   |
|-----------------------------|------------|
| Aiming                      | Adjustable |
| Light distribution symmetry | Symmetric  |
| Beam angle                  | 12° Spot   |

### ELECTRICAL

Transformer availability Transformer mounting Transformer type Emergency Insulation class

### PHYSICAL

Cutout diameter (mm) Spot diameter (mm) Construction material Weight (kg)



Included

Remote

Electronic

Without

Class II





UT Downlight Trim Ø86 Non Dimmable designed by FLOS Architectural

Recessed luminaire with LED light source. 220-240V, 50-60Hz remote power supply included.<nextline>





### CERTIFICATIONS



## F

## UT Downlight Trim Ø86 Non Dimmable . Accessories

#### Optical





**Elliptical lens** 

Elliptical light distribution lens

**Flood lens** 

in 4 mm thick tempered glass.

Flood lens made in press glass.

08.8175.68



08.8495.14

Honeycomb

"Honeycomb" anti-glare screen: in thin, black-painted aluminium sheets.



UT Downlight Trim Ø86 Non Dimmable designed by FLOS Architectural

Recessed luminaire with LED light source. 220-240V, 50-60Hz remote power supply included.<nextline>







08.8410.00

Holding ring

Holding ring



Screening crosspiece





# FLOS

## UT Downlight Trim Ø86 Non Dimmable . Lamps



LED Array LED Socket: Special base Lamp type: LED Array



UT Downlight Trim Ø86 Non Dimmable designed by FLOS Architectural

Recessed luminaire with LED light source. 220