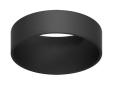

pot diameter (mm) Construction material Weight (kg)



Included

Remote

Electronic

Without

Class II





UT Downlight Trim Ø86 Non Dimmable designed by FLOS Architectural

Recessed luminaire with LED light source. 220-240V, 50-60Hz remote power supply included.<nextline>





### CERTIFICATIONS



## F

## UT Downlight Trim Ø86 Non Dimmable . Accessories

#### Optical





**Elliptical lens** 

Elliptical light distribution lens

**Flood lens** 

in 4 mm thick tempered glass.

Flood lens made in press glass.

08.8175.68



08.8495.14

Honeycomb

"Honeycomb" anti-glare screen: in thin, black-painted aluminium sheets.



UT Downlight Trim Ø86 Non Dimmable designed by FLOS Architectural

Recessed luminaire with LED light source. 220-240V, 50-60Hz remote power supply included.<nextline>







08.8410.00

Holding ring

Holding ring



Screening crosspiece





# FLOS

## UT Downlight Trim Ø86 Non Dimmable . Lamps



LED Array LED Socket: Special base Lamp type: LED Array



UT Downlight Trim Ø86 Non Dimmable designed by FLOS Architectural

Recessed luminaire with LED light source. 220-240V, 50-60Hz remote power supply included.<nextline>