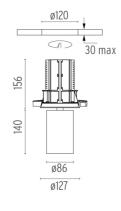

### PHYSICAL

Cutout diameter (mm) Spot diameter (mm) Construction material Weight (kg)

Included

Remote

Electronic

Without

Class II

UT Downlight Trim Ø86 Non Dimmable designed by FLOS Architectural