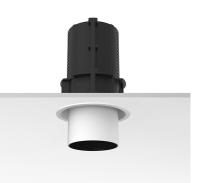

### PHYSICAL

Cutout diameter (mm) Spot diameter (mm) Construction material Weight (kg)

Included

Remote

Electronic

Without

Class II

UT Downlight Trim Ø86 Non Dimmable designed by FLOS Architectural

## UT Downlight Trim Ø86 Non Dimmable . Accessories