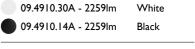

### UT DOWNLIGHT TRIM Ø86 NON DIMMABLE

L

Number of heads Mounting Lamps description Luminaire luminous flux Voltage (V) Environment

Ceiling recessed LED Array High Performances 27W 3214 lm 3000K CRI 80 See reference number 220/240 Indoor