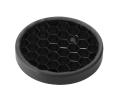

Honeycomb

"Honeycomb" anti-glare screen: in thin, black-painted aluminium sheets.

UT Downlight Trim Ø86 Non Dimmable designed by FLOS Architectural

Recessed luminaire with LED light source. 220-240V, 50-60Hz remote power supply included.<nextline>