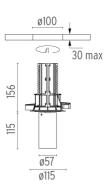

#### **PHYSICAL**

Cutout diameter (mm)100Spot diameter (mm)57Construction materialAluminium

Weight (kg) 0,73

UT Downlight No Trim Ø57 Non Dimmable designed by FLOS Architectural

Recessed luminaire with LED light source. 220-240V, 50-60Hz remote power supply included.<nextline>