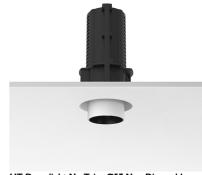

#### **UT DOWNLIGHT NO TRIM Ø57 NON DIMMABLE**

Number of heads

Mounting Ceiling recessed

Lamps description LED Array 18W 1600 lm 4000K CRI 90

Luminaire luminous flux See reference number

Voltage (V) 220/240 Environment Indoor

#### **PHYSICAL**

Cutout diameter (mm)100Spot diameter (mm)57Construction materialAluminium

Weight (kg) 0,73

UT Downlight No Trim Ø57 Non Dimmable designed by FLOS Architectural

Recessed luminaire with LED light source. 220-240V, 50-60Hz remote power supply included.<nextline>