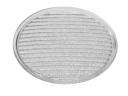

ame time. Pre-installation frame must be ordered

separately.

### **OPTICAL**

Reflector finish Aluminum
Aiming Adjustable
Light distribution symmetry Symmetric
Beam angle 39° Flood

#### **ELECTRICAL**

Transformer availability Included
Transformer mounting Remote
Transformer type Electronic
Emergency Without
Insulation class Class II

#### **PHYSICAL**

Cutout diameter (mm)100Spot diameter (mm)57Construction materialAluminium

Weight (kg) 0,73





UT Downlight No Trim Ø57 Non Dimmable designed by FLOS Architectural

Recessed luminaire with LED light source. 220-240V, 50-60Hz remote power supply included.<nextline>

09.4527.30A - 1433lm White 09.4527.14A - 1433lm Black



### **CERTIFICATIONS**



















## UT Downlight No Trim Ø57 Non Dimmable . Accessories

## **Optical**











Recessed luminaire with LED light source. 220-240V, 50-60Hz remote power supply included.<nextline>

**Screening Crosspiece** 

08.8429.00

08.8431.00 **Elliptical Lens** 

Flood Lens

08.8432.00

09.4527.30A - 1433Im White 09.4527.14A - 1433lm Black







08.0526.00

Honeycomb

**Snoot Shielding Cone** 



### **CERTIFICATIONS**

















Flos.architectural@flos.com www.flos.com



## UT Downlight No Trim Ø57 Non Dimmable . Accessories

### Mounting



08.8994.30

08.8994.14

Installation frame NO TRIM

# UT Downlight No Trim Ø57 Non Dimmable . Lamps



**LED Array** 

Lamp category:

LED

Socket:

Special base

Lamp type:

LED Array



UT Downlight No Trim Ø57 Non Dimmable designed by FLOS Architectural

Recessed luminaire with LED light source. 220-240V, 50-60Hz remote p