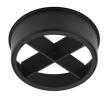

same time. Pre-installation frame must be ordered

separately.

### **OPTICAL**

Reflector finish Aluminum
Aiming Adjustable
Light distribution symmetry Symmetric
Beam angle 39° Flood

#### **ELECTRICAL**

Transformer availability Included
Transformer mounting Remote
Transformer type Electronic
Emergency Without
Insulation class Class II

#### **PHYSICAL**

Cutout diameter (mm)100Spot diameter (mm)57Construction materialAluminium

Weight (kg) 0,73





UT Downlight No Trim Ø57 Non Dimmable designed by FLOS Architectural

Recessed luminaire with LED light source. 220-240V, 50-60Hz remote power supply included.<nextline>

09.4527.30A - 1433lm White 09.4527.14A - 1433lm Black



### **CERTIFICATIONS**



















## UT Downlight No Trim Ø57 Non Dimmable . Accessories

## **Optical**











Recessed luminaire with LED light source. 220-240V, 50-60Hz remote power supply included.<nextline>

**Screening Crosspiece** 

08.8429.00

08.8431.00 **Elliptical Lens** 

Flood Lens

08.8432.00

09.4527.30A - 1433Im White 09.4527.14A - 1433lm Black







08.0526.00

Honeycomb

**Snoot Shielding Cone** 



### **CERTIFICATIONS**

















Flos.architectural@flos.com www.flos.com



## UT Downlight No Trim Ø57 Non Dimmable . Accessories

### Mounting



08.8994.30

08.8994.14

Installation frame NO TRIM

# UT Downlight No Trim Ø57 Non Dimmable . Lamps



**LED Array** 

Lamp category:

LED

Socket:

Special base

Lamp type:

LED Array



UT Downlight No Trim Ø57 Non Dimmable designed by FLOS Architectural

Recessed luminaire with LED light source. 220-240V, 50-60Hz remote