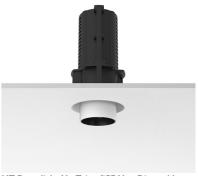

#### **PHYSICAL**

Cutout diameter (mm)100Spot diameter (mm)57Construction materialAluminium

Weight (kg) 0,73

UT Downlight No Trim Ø57 Non Dimmable designed by FLOS Architectural

Recessed luminaire with LED light source. 220-240V, 50-60Hz remote power supply included.<nextline>

UT Downlight No Trim Ø57 Non Dimmable designed by FLOS Architectural

Recessed luminaire with LED light source. 220-240V, 50-60Hz remote power supply included.<nextline>

09.4527.30A - 1433lm White 09.4527.14A - 1433lm Black