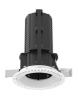

#### **PHYSICAL**

Cutout diameter (mm)100Spot diameter (mm)57Construction materialAluminium

Weight (kg) 0,73

UT Downlight No Trim Ø57 Non Dimmable designed by FLOS Architectural

Recessed luminaire with LED light source. 220-240V, 50-60Hz remote power supply included.<nextline>

UT Downlight No Trim Ø57 Non Dimmable designed by FLOS Architectural

Recessed luminaire with LED light source. 220-240V, 50-60Hz remote power supply included.<nextline>

09.4527.30A - 1433lm White 09.4527.14A - 1433lm Black