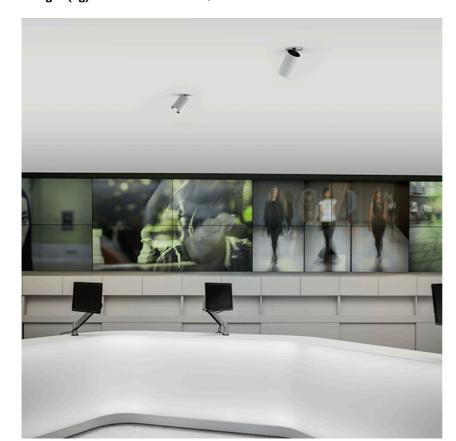

#### **PHYSICAL**

Cutout diameter (mm)100Spot diameter (mm)57Construction materialAluminium

Weight (kg) 0,73

UT Downlight No Trim Ø57 Non Dimmable designed by FLOS Architectural

Recessed luminaire with LED light source. 220-240V, 50-60Hz remote power supply included.<nextline>

UT Downlight No Trim Ø57 Non Dimmable designed by FLOS Architectural

Recessed luminaire with LED light source. 220-240V, 50-60Hz remote power supply included.<nextline>

09.4527.30A - 1433lm White 09.4527.14A - 1433lm Black