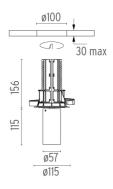

#### **PHYSICAL**

Cutout diameter (mm)100Spot diameter (mm)57Construction materialAluminium

Weight (kg) 0,73

UT Downlight No Trim Ø57 Non Dimmable designed by FLOS Architectural

Recessed luminaire with LED light source. 220-240V, 50-60Hz remote power supply included.<nextline>

### Mounting

08.8994.30

08.8994.14

Installation frame NO TRIM