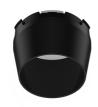

## **Optical**

Recessed luminaire with LED light source. 220-240V, 50-60Hz remote power supply included.<nextline>

**Screening Crosspiece** 

08.8429.00

08.8431.00 **Elliptical Lens** 

Flood Lens

08.8432.00

09.4527.30A - 1433Im White 09.4527.14A - 1433lm Black

08.0526.00

Honeycomb

**Snoot Shielding Cone** 