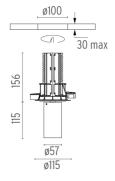

#### **PHYSICAL**

Cutout diameter (mm)100Spot diameter (mm)57Construction materialAluminium

Weight (kg) 0,73

UT Downlight No Trim Ø57 Non Dimmable designed by FLOS Architectural

Recessed luminaire with LED light source. 220-240V, 50-60Hz remote power supply included.<nextline>