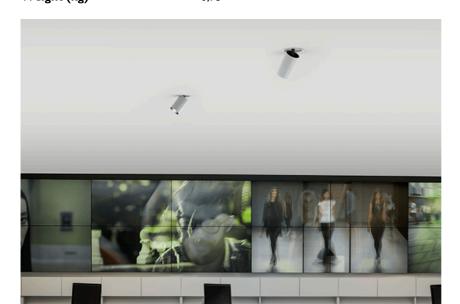

#### **PHYSICAL**

Cutout diameter (mm) 100
Spot diameter (mm) 57
Construction material Aluminium
Weight (kg) 0,73

UT Downlight No Trim Ø57 Dali Version designed by FLOS Architectural

Recessed luminaire with LED light source. 220-240V, 50-60Hz remote power supply included.<nextline>