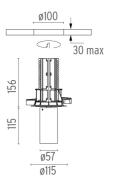

#### **UT DOWNLIGHT NO TRIM Ø57 DALI VERSION**

Number of heads

Mounting Ceiling recessed

Lamps description LED Array 18W 1600 lm 4000K CRI 90

Luminaire luminous flux See reference number

Voltage (V) 220/240 Environment Indoor

#### **PHYSICAL**

Cutout diameter (mm) 100
Spot diameter (mm) 57
Construction material Aluminium
Weight (kg) 0,73

UT Downlight No Trim Ø57 Dali Version designed by FLOS Architectural

Recessed luminaire with LED light source. 220-240V, 50-60Hz remote power supply included.<nextline>