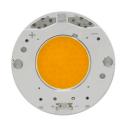

# UT Downlight No Trim Ø57 Dali Version . Lamps

**LED Array** 

Lamp category:

LED

Socket:

Special base

Lamp type:

LED Array