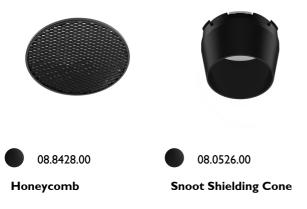

Notes Screening crosspiece, lenses and Honeycomb directly installable

on the head of the luminaire without needing any fastening accessory. Installation compatible with Honeycomb + Lense at the same time. Pre-installation frame must be ordered

## **Optical**

Recessed luminaire with LED light source. 220-240V, 50-60Hz remote

power supply included.<nextline>

08.8429.00 08.8431.00 08.8432.00 **Elliptical Lens Screening Crosspiece** Flood Lens

> 09.4526.30ADA - I 189Im White 09.4526.14ADA - 1189lm Black