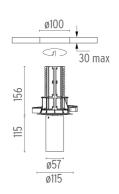

#### **PHYSICAL**

Cutout diameter (mm) 100
Spot diameter (mm) 57
Construction material Aluminium
Weight (kg) 0,73

UT Downlight No Trim Ø57 Dali Version designed by FLOS Architectural

Recessed luminaire with LED light source. 220-240V, 50-60Hz remote power supply included.<nextline>