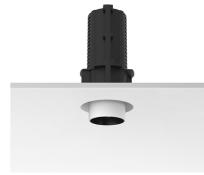

#### **UT DOWNLIGHT NO TRIM Ø57 DALI VERSION**

Number of heads

Mounting Ceiling recessed

Lamps description LED Array 18W 1600 lm 4000K CRI 90

Luminaire luminous flux See reference number

Voltage (V) 220/240 Environment Indoor

#### **PHYSICAL**

Cutout diameter (mm) 100
Spot diameter (mm) 57
Construction material Aluminium
Weight (kg) 0,73

UT Downlight No Trim Ø57 Dali Version designed by FLOS Architectural

Recessed luminaire with LED light source. 220-240V, 50-60Hz remote power supply included.<nextline>