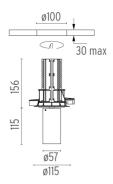

#### **PHYSICAL**

Cutout diameter (mm) 100
Spot diameter (mm) 57
Construction material Aluminium
Weight (kg) 0,73

UT Downlight No Trim Ø57 Dali Version designed by FLOS Architectural

Recessed luminaire with LED light source. 220-240V, 50-60Hz remote power supply included.<nextline>