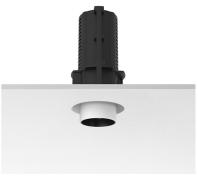

LED light source. 220-240V, 50-60Hz remote power supply included.<nextline>





### **CERTIFICATIONS**



















## UT Downlight No Trim Ø57 Dali Version . Accessories

## **Optical**











Recessed luminaire with LED light source. 220-240V, 50-60Hz remote

power supply included.<nextline>

08.8429.00 08.8431.00 08.8432.00 **Elliptical Lens Screening Crosspiece** Flood Lens

> 09.4526.30ADA - I 189Im White 09.4526.14ADA - 1189lm Black





# **CERTIFICATIONS**

















Flos.architectural@flos.com www.flos.com



## UT Downlight No Trim Ø57 Dali Version . Accessories

### Mounting



08.8994.30

08.8994.14

Installation frame NO TRIM

# UT Downlight No Trim Ø57 Dali Version . Lamps



**LED Array** 

Lamp category:

LED

Socket:

Special base

Lamp type:

LED Array



UT Downlight No Trim Ø57 Dali Version designed by FLOS Architectural

Recessed luminaire with LED light source. 220-240V, 50-60Hz remote power supply included.<nextline>

09.4526.30ADA - I189lm White
09.4526.14ADA - I189lm Black



### **CERTIFICATIONS**

















Flos.architectural@flos.com www.flos.com