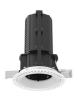

#### **PHYSICAL**

Cutout diameter (mm) 100
Spot diameter (mm) 57
Construction material Aluminium
Weight (kg) 0,73

UT Downlight No Trim Ø57 Dali Version designed by FLOS Architectural

Recessed luminaire with LED light source. 220-240V, 50-60Hz remote power supply included.<nextline>

UT Downlight No Trim Ø57 Dali Version designed by FLOS Architectural

Recessed luminaire with LED light source. 220-240V, 50-60Hz remote power supply included.<nextline>

09.4526.30ADA - I189lm White
09.4526.14ADA - I189lm Black