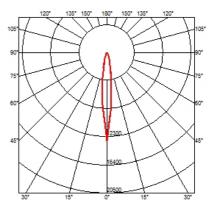

#### **OPTICAL**

Reflector finish Aluminum
Aiming Adjustable
Light distribution symmetry Symmetric
Beam angle 13° Spot