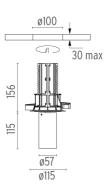

#### **PHYSICAL**

Cutout diameter (mm) 100

Spot diameter (mm) 57

Construction material Aluminium

Weight (kg) 0,73

UT Downlight No Trim Ø57 Dali Version designed by FLOS Architectural

Recessed luminaire with LED light source. 220-240V, 50-60Hz remote power supply included.<nextline>