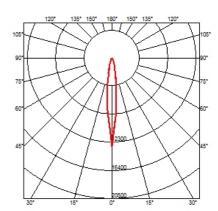

#### **OPTICAL**

Reflector finish Aluminum
Aiming Adjustable
Light distribution symmetry Symmetric
Beam angle 13° Spot