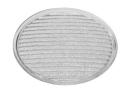

Notes Screening crosspiece, lenses and Honeycomb directly installable

on the head of the luminaire without needing any fastening accessory. Installation compatible with Honeycomb + Lense at the same time. Pre-installation frame must be ordered

## **Optical**

**Screening Crosspiece** 

08.8429.00

08.8431.00 **Elliptical Lens**  08.8432.00

Flood Lens

Recessed luminaire with LED light source. 220-240V, 50-60Hz remote power supply included.<nextline>

09.4525.30ADA - 1341Im White 09.4525.14ADA - 1341lm Black

Honeycomb

08.0526.00

**Snoot Shielding Cone** 

115 ø57 ø115