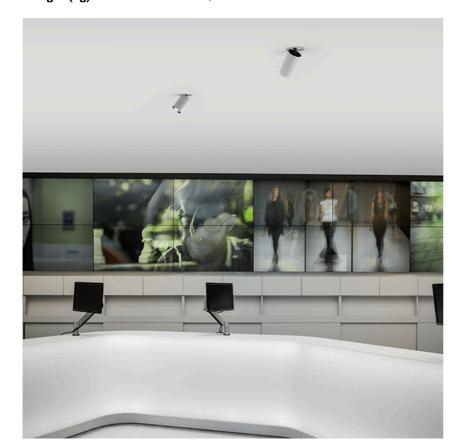

#### **PHYSICAL**

Cutout diameter (mm) 100

Spot diameter (mm) 57

Construction material Aluminium

Weight (kg) 0,73

UT Downlight No Trim Ø57 Dali Version designed by FLOS Architectural

Recessed luminaire with LED light source. 220-240V, 50-60Hz remote power supply included.<nextline>

**UT Downlight No Trim Ø57 Dali Version** designed by FLOS Architectural

Recessed luminaire with LED light source. 220-240V, 50-60Hz remote power supply included.<nextline>

09.4525.30ADA - 1341Im White
09.4525.14ADA - 1341Im Black