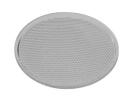

Notes Screening crosspiece, lenses and Honeycomb directly installable

on the head of the luminaire without needing any fastening accessory. Installation compatible with Honeycomb + Lense at the same time. Pre-installation frame must be ordered

## **Optical**

**Screening Crosspiece** 

08.8429.00

08.8431.00 **Elliptical Lens**  08.8432.00

Flood Lens

Recessed luminaire with LED light source. 220-240V, 50-60Hz remote power supply included.<nextline>

09.4525.30ADA - 1341Im White 09.4525.14ADA - 1341lm Black

Honeycomb

08.0526.00

**Snoot Shielding Cone** 

115 ø57 ø115