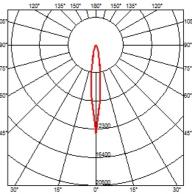

#### **OPTICAL**

Reflector finish Aluminum
Aiming Adjustable
Light distribution symmetry Symmetric
Beam angle 13° Spot