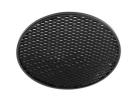

## **Optical**

**Screening Crosspiece** 

08.8429.00

08.8431.00 **Elliptical Lens**  08.8432.00

Flood Lens

Recessed luminaire with LED light source. 220-240V, 50-60Hz remote power supply included.<nextline>