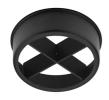

Notes Screening crosspiece, lenses and Honeycomb directly installable

on the head of the luminaire without needing any fastening accessory. Installation compatible with Honeycomb + Lense at the same time. Pre-installation frame must be ordered

## **Optical**

**Screening Crosspiece** 

08.8429.00

08.8431.00 **Elliptical Lens**  08.8432.00

Flood Lens

Recessed luminaire with LED light source. 220-240V, 50-60Hz remote power supply included.<nextline>

09.4525.30ADA - 1341Im White 09.4525.14ADA - 1341lm Black

Honeycomb

08.0526.00

**Snoot Shielding Cone** 

115 ø57 ø115