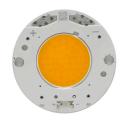

## UT Downlight No Trim Ø57 Dali Version . Lamps

**LED Array** 

Lamp category:

LED

Socket:

Special base

Lamp type:

LED Array