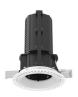

#### **PHYSICAL**

Cutout diameter (mm) 100

Spot diameter (mm) 57

Construction material Aluminium

Weight (kg) 0,73

UT Downlight No Trim Ø57 Dali Version designed by FLOS Architectural

Recessed luminaire with LED light source. 220-240V, 50-60Hz remote power supply included.<nextline>

**UT Downlight No Trim Ø57 Dali Version** designed by FLOS Architectural

Recessed luminaire with LED light source. 220-240V, 50-60Hz remote power supply included.<nextline>

09.4525.30ADA - 1341Im White
09.4525.14ADA - 1341Im Black