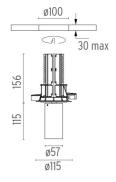

#### **PHYSICAL**

Cutout diameter (mm) 100

Spot diameter (mm) 57

Construction material Aluminium

Weight (kg) 0,73

UT Downlight No Trim Ø57 Dali Version designed by FLOS Architectural

Recessed luminaire with LED light source. 220-240V, 50-60Hz remote power supply included.<nextline>

09.4525.30ADA - 1341Im White 09.4525.14ADA - 1341lm Black

Honeycomb

08.0526.00

**Snoot Shielding Cone** 

115 ø57 ø115