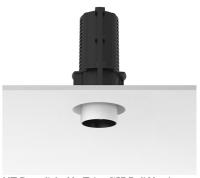

#### **UT DOWNLIGHT NO TRIM Ø57 DALI VERSION**

Number of heads

Mounting Ceiling recessed

Lamps description LED Array 18W 1600 lm 4000K CRI 90

Luminaire luminous flux See reference number

Voltage (V) 220/240 Environment Indoor

#### **PHYSICAL**

Cutout diameter (mm) 100

Spot diameter (mm) 57

Construction material Aluminium

Weight (kg) 0,73

UT Downlight No Trim Ø57 Dali Version designed by FLOS Architectural

Recessed luminaire with LED light source. 220-240V, 50-60Hz remote power supply included.<nextline>