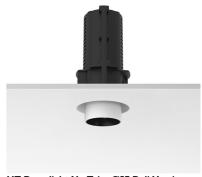

#### **UT DOWNLIGHT NO TRIM Ø57 DALI VERSION**

Number of heads

Mounting Ceiling recessed

Lamps description LED Array 18W 1600 lm 4000K CRI 90

Luminaire luminous flux See reference number

Voltage (V) 220/240 Environment Indoor

#### **PHYSICAL**

Cutout diameter (mm) 100

Spot diameter (mm) 57

Construction material Aluminium

Weight (kg) 0,73

UT Downlight No Trim Ø57 Dali Version designed by FLOS Architectural

Recessed luminaire with LED light source. 220-240V, 50-60Hz remote power supply included.<nextline>