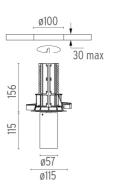

### **PHYSICAL**

Cutout diameter (mm) 100

Spot diameter (mm) 57

Construction material Aluminium

Weight (kg) 0,73

UT Downlight No Trim Ø57 Dali Version designed by FLOS Architectural

Recessed luminaire with LED light source. 220-240V, 50-60Hz remote power supply included.<nextline>