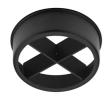

me. Pre-installation frame must be ordered

separately.



Reflector finish Aluminum
Aiming Adjustable
Light distribution symmetry Symmetric
Beam angle 39° Flood

### **ELECTRICAL**

Transformer availability Included
Transformer mounting Remote

Transformer type Electronic dimmable dali

Emergency Without Insulation class Class II

### **PHYSICAL**

Cutout diameter (mm) 100

Spot diameter (mm) 57

Construction material Aluminium

Weight (kg) 0,73





UT Downlight No Trim Ø57 Dali Version designed by FLOS Architectural

Recessed luminaire with LED light source. 220-240V, 50-60Hz remote power supply included.<nextline>

09.4524.30ADA - 1375lm White 09.4524.14ADA - 1375lm Black



### **CERTIFICATIONS**



















# UT Downlight No Trim Ø57 Dali Version . Accessories

# **Optical**











08.8431.00 **Elliptical Lens**  08.8432.00

Flood Lens



designed by FLOS Architectural

Recessed luminaire with LED light source. 220-240V, 50-60Hz remote power supply included.<nextline>

09.4524.30ADA - I375Im White 09.4524.14ADA - 1375lm Black





08.8428.00

Honeycomb

08.0526.00

**Snoot Shielding Cone** 



### **CERTIFICATIONS**



















# UT Downlight No Trim Ø57 Dali Version . Accessories

## Mounting



08.8994.30

08.8994.14

Installation frame NO TRIM

# UT Downlight No Trim Ø57 Dali Version . Lamps



**LED Array** 

Lamp category:

LED

Socket:

Special base

Lamp type:

LED Array



**UT Downlight No Trim Ø57 Dali Version** designed by FLOS Architectural

Recessed luminaire with LED light source. 220-240V, 50-60Hz remote power supply included.<nextline