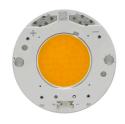

# UT Downlight No Trim Ø57 Dali Version . Lamps

**LED Array** 

Lamp category:

LED

Socket:

Special base

Lamp type:

LED Array