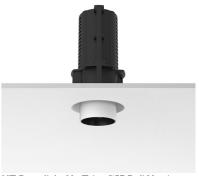

### **UT DOWNLIGHT NO TRIM Ø57 DALI VERSION**

Number of heads

Mounting Ceiling recessed

Lamps description LED Array 18W 1600 lm 3000K CRI 90

Luminaire luminous flux See reference number

Voltage (V) 220/240 Environment Indoor

### **PHYSICAL**

Cutout diameter (mm) 100

Spot diameter (mm) 57

Construction material Aluminium

Weight (kg) 0,73

UT Downlight No Trim Ø57 Dali Version designed by FLOS Architectural

Recessed luminaire with LED light source. 220-240V, 50-60Hz remote power supply included.<nextline>

**UT Downlight No Trim Ø57 Dali Version** designed by FLOS Architectural

Recessed luminaire with LED light source. 220-240V, 50-60Hz remote power supply included.<nextline>

09.4524.30ADA - 1375lm White
09.4524.14ADA - 1375lm Black