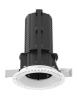

### **UT DOWNLIGHT NO TRIM Ø57 DALI VERSION**

Number of heads

Mounting Ceiling recessed

Lamps description LED Array 18W 1600 lm 3000K CRI 90

Luminaire luminous flux See reference number

Voltage (V) 220/240 Environment Indoor

### **PHYSICAL**

Cutout diameter (mm) 100

Spot diameter (mm) 57

Construction material Aluminium

Weight (kg) 0,73

UT Downlight No Trim Ø57 Dali Version designed by FLOS Architectural

Recessed luminaire with LED light source. 220-240V, 50-60Hz remote power supply included.<nextline>