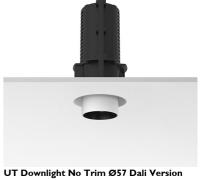

### **UT DOWNLIGHT NO TRIM Ø57 DALI VERSION**

Number of heads

Mounting Ceiling recessed

Lamps description LED Array 18W 1600 lm 3000K CRI 90

Luminaire luminous flux See reference number

Voltage (V) 220/240 Environment Indoor

### **PHYSICAL**

Cutout diameter (mm) 100

Spot diameter (mm) 57

Construction material Aluminium

Weight (kg) 0,73

UT Downlight No Trim Ø57 Dali Version designed by FLOS Architectural

Recessed luminaire with LED light source. 220-240V, 50-60Hz remote power supply included.<nextline>