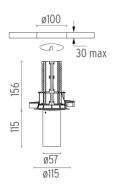

### **PHYSICAL**

Cutout diameter (mm) 100

Spot diameter (mm) 57

Construction material Aluminium

Weight (kg) 0,73

UT Downlight No Trim Ø57 Dali Version designed by FLOS Architectural

Recessed luminaire with LED light source. 220-240V, 50-60Hz remote power supply included.<nextline>