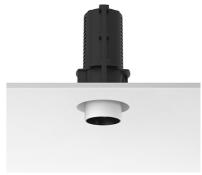

### **PHYSICAL**

Cutout diameter (mm) 100

Spot diameter (mm) 57

Construction material Aluminium

Weight (kg) 0,73

UT Downlight No Trim Ø57 Dali Version designed by FLOS Architectural

Recessed luminaire with LED light source. 220-240V, 50-60Hz remote power supply included.<nextline>