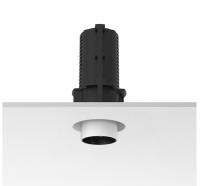

#### Mounting

Installation frame NO TRIM

UT Downlight No Trim Ø57 Non Dimmable designed by FLOS Architectural

Recessed luminaire with LED light source. 220-240V, 50-60Hz remote power supply included.<nextline>