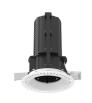

### PHYSICAL

Cutout diameter (mm) Spot diameter (mm) **Construction material** Weight (kg)

100 57

Aluminium

0,73

UT Downlight No Trim Ø57 Non Dimmable designed by FLOS Architectural

Recessed luminaire with LED light source. 220-240V, 50-60Hz remote power supply included.<nextline>