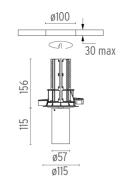

### PHYSICAL

Cutout diameter (mm) Spot diameter (mm) **Construction material** Weight (kg)

100 57

Aluminium

0,73

UT Downlight No Trim Ø57 Non Dimmable designed by FLOS Architectural

Recessed luminaire with LED light source. 220-240V, 50-60Hz remote power supply included.<nextline>

## UT Downlight No Trim Ø57 Non Dimmable . Accessories

ø115