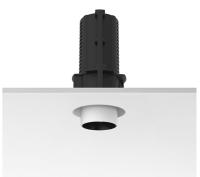

#### Mounting

Installation frame NO TRIM

UT Downlight No Trim Ø57 Non Dimmable designed by FLOS Architectural

Recessed luminaire with LED light source. 220-240V, 50-60Hz remote power supply included.<nextline>