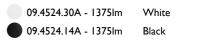

## UT Downlight No Trim Ø57 Non Dimmable . Lamps

LED Array LED Socket: Special base Lamp type: LED Array